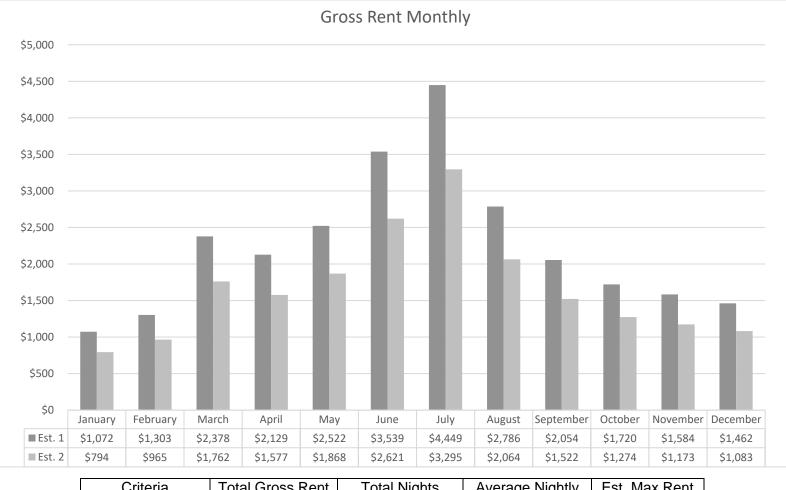

## PORTER

VACATION RENTAL

Property Address: 3506 Cove View Blvd # 1315, Galveston, TX 77554

Estimate #1: 1 bedroom, 1 bath with pets (High) Estimate #2: 1 bedroom, 1 bath with pets (Low)

| Criteria   | Total Gross Rent | Total Nights<br>Booked | Average Nightly<br>Rent | Est. Max Rent<br>& Min Rent |
|------------|------------------|------------------------|-------------------------|-----------------------------|
| Estimate 1 | \$27,000         | 150-160                | \$168 - \$180           | \$420 & \$49                |
| Estimate 2 | \$20,000         | 135-145                | \$137 - \$148           | \$342 & \$49                |