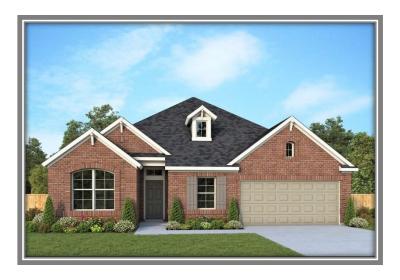

# THE PRESSLER 29623 CEDAR ELM WAY., TOMBALL, TX 77375

2394 SQ FT. / 1 STORY

4-Bedroom, 3 Bath, Study, Separate Tub/Shower @ Master Bath, Outdoor Living, 2-Car Oversized Garage. October Completion