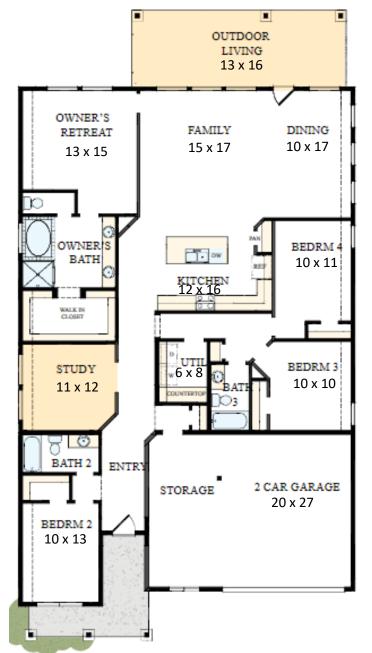

# THE PRESSLER 29623 CEDAR ELM WAY., TOMBALL, TX 77375

2394 SQ FT. / 1 STORY

4-Bedroom, 3 Bath, Study, Separate Tub/Shower @ Master Bath, Outdoor Living, 2-Car Oversized Garage. October Completion