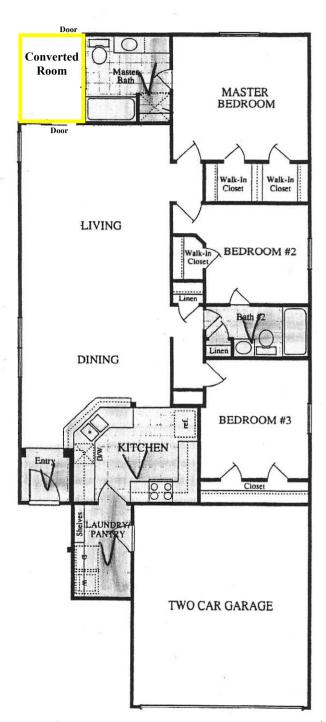

## **COLUMBUS**

## PLAN 1434

X farl 3-4-03

## 6563 Sutton Meadons

\*Reported square footage is approximate and based upon architectural design; area may vary according to construction. Plans, pricing, financing, terms, availability and specifications m change witout notice, and may vary by neighborhood, lot location and home series. Final purchase price will include adjustments for options, costs incurred due to lot configuration (addition slab and flatwork costs) and lot premiums for size, location, landscape, etc. which items are not included in the base price. The location of the residence shall be determined by KBHOME Houston. Not all plans may be placed on every lot, availability is determined by KBHOME of Houston. All homes subject to prior sale. Artist renditions and floorplans are for illustration on see sales representative for current plans. © 2001 KBHOME