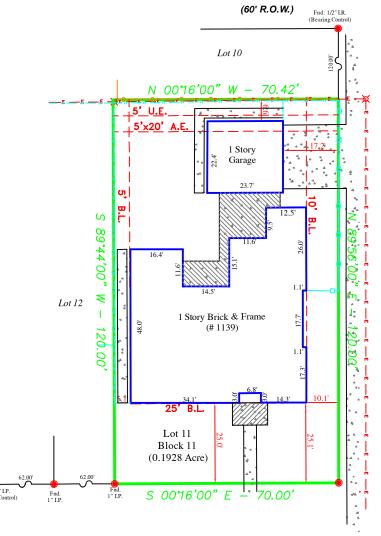

SCALE: 1'' = 30'

## PRINCE STREET

NASHUA STREET (60' R.O.W.)

= Chain Link
= Barbed Wire
= Wrought Iron
= Power Pole
= Overhead Power Pole

¤

- Basis for Bearings: RECORD PLAT.
- Distances shown are ground distances.
- All abstracting done by title company.
- All B.L.'s & U.E.'s taken from recorded plat unless otherwise noted.
- Dimension ties from improvements to property lines are calculated and should NOT be relied upon for construction and/or removal of any improvements including fences.
- Building dimensions may not be used to calculate square footage.
- This property subject to any and all recorded and unrecorded easements. Surveyor has made no investigation or independent search for easements of record, encumbrances, restrictive covenants or ownership title evidence.
- -B.L.'s per Volume 2166, Page 28 of the Harris County Deed Records.

## LEGEND :

- U.E. = Utility Easement
- D.E. = Drainage Easement
- B.L. = Building Line G.E. = Guy Easement
- I.R. = Iron Rod
- I.P. = Iron Pipe P.I.P. = Pinch Iron Pipe P.P. = Power Pole
- Stm.S.E. = Storm Sewer Easement
- San.S.E. = Sanitary Sewer Easement H.C.C.F.No. = Harris County Clerk File Number

This property appears to be OUT of the 100 year flood plain and in insurance rate map Zone X; as per map 48201C0670 M, dated 06-09-2014.

This determination to be used for flood insurance rate purposes .P.L.S. No. 6137 only, is not transferable to additional institutions or ONLY and is NOT to be relied upon for ANY other purpose. Surveyor makes no representation as to whether property may subsequent owners. If this survey does not bear an original BLUE seal it is invalid and should not be relied upon for any purpose. Flood.

01/28/2016

LOT: SUBDIVISION: 11 TIMBERGROVE MANOR 2 11 RECORDATION: COUNTY: **VOLUME 34, PAGE 75 OF THE MAP RECORDS HARRIS** ADDRESS: STATE: ZIP CODE: TEXAS 77008 1139 NASHUA STREET **HOUSTON** SP-033626 FIRST AMERICAN TITLE GUARANTY COMPANY JEFFREY NGO