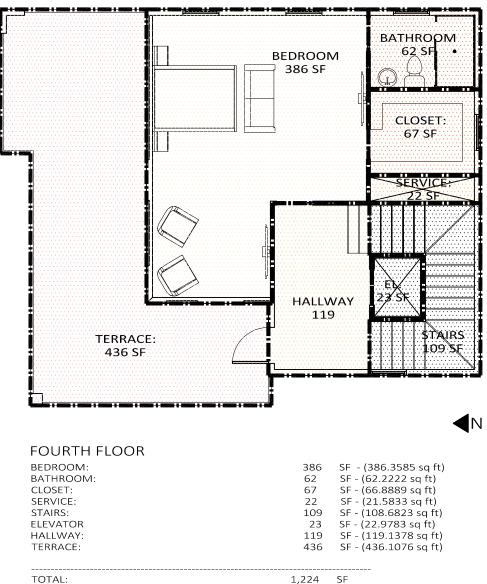

## THIRD FLOOR

| BEDROOM:         | 215 | SF - (215.2778 sq ft) |
|------------------|-----|-----------------------|
| CLOSET:          | 29  | SF - (29.2536 sq ft)  |
| BATHROOM:        | 53  | SF - (53.3853 sq ft)  |
| HALLWAY:         | 60  | SF - (59.5052 sq ft)  |
| ELEVATOR:        | 23  | SF - (23.2014 sq ft)  |
| STAIRS:          | 109 | SF - (108.6823 sq ft) |
| MASTER CLOSET:   | 110 | SF - (110.2915 sq ft) |
| MASTER BATHROOM: | 211 | SF - (210.7015 sq ft) |
| MASTER BEDROOM:  | 294 | SF - (294.4425 sq ft) |
| LAUNDRY ROOM:    | 53  | SF - (52.6215 sq ft)  |
| SERVICE A:       | 12  | SF - (11.5451 sq ft)  |
| SERVICE B:       | 5   | SF - (5.0139 sq ft)   |
| BALCONY:         | 50  | SF - (50.2009 sq ft)  |
|                  |     |                       |

1,224 SF