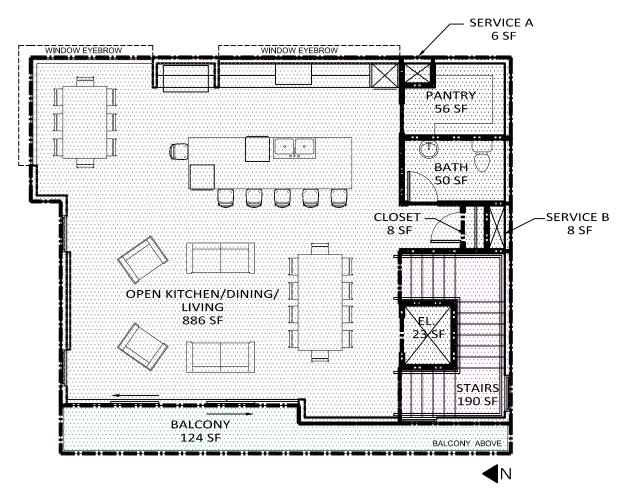

## SECOND FLOOR

| SERVICE:                   | 6   | SF - (6.0278 square ft.)  |
|----------------------------|-----|---------------------------|
| PANTRY:                    | 56  | SF - (55.5992 square ft.) |
| BATH:                      | 50  | SF - (49.9583 square ft.) |
| SERVICE:                   | 8   | SF -(7.9583 square ft.)   |
| CLOSET:                    | 8   | SF - (7.9583 sq ft)       |
| STAIRS:                    | 109 | SF - (108.6823 sq ft)     |
| ELEVATOR:                  | 23  | SF - (23.2014 sq ft)      |
| OPEN KITCHEN/DINING/LIVING | 886 | SF - (885.6858 sq ft)     |
| BALCONY                    | 123 | SF - (123.5000 sq ft)     |
|                            |     |                           |