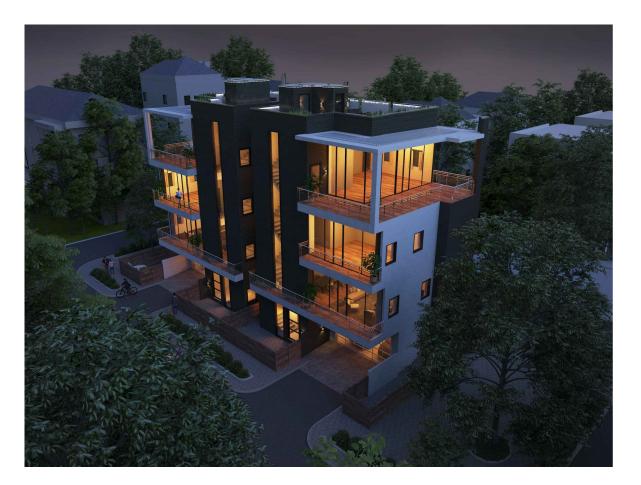

## 516 REINERMAN



## REINERMAN FLATS





| BEDROOM:      |
|---------------|
| ELEVATOR:     |
| STAIRS:       |
| FOYER:        |
| GARAGE:       |
| PORTE COCHERE |

| 287 | SF - (287.0613 square ft.) |
|-----|----------------------------|
| 23  | SF - (23.2021 sq ft)       |
| 69  | SF - ( 68.5990 square ft.) |
| 109 | SF - (108.8056 square ft.) |
| 423 | SF - (423.5006 square ft.) |
| 190 | SF - (189.6667 square ft.) |
|     |                            |

TOTAL:

\_\_\_\_

1,101 SF





## SECOND FLOOR

| SERVICE:                   | 6   | SF - (6.0278 square ft.)  |
|----------------------------|-----|---------------------------|
| PANTRY:                    | 56  | SF - (55.5992 square ft.) |
| BATH:                      | 50  | SF - (49.9583 square ft.) |
| SERVICE:                   | 8   | SF -