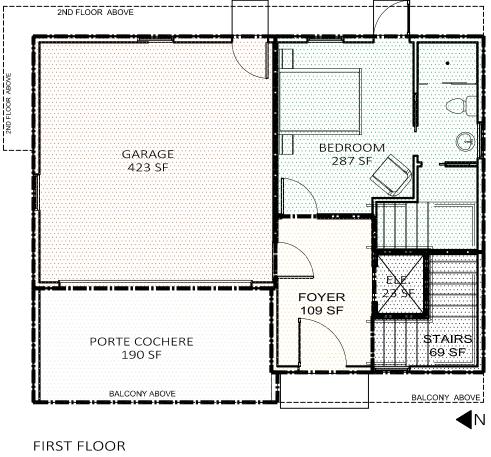

## REINERMAN FLATS

| BEDROOM:      |
|---------------|
| ELEVATOR:     |
| STAIRS:       |
| FOYER:        |
| GARAGE:       |
| PORTE COCHERE |

| 287 | SF - (287.0613 square ft.) |
|-----|----------------------------|
| 23  | SF - (23.2021 sq ft)       |
| 69  | SF - ( 68.5990 square ft.) |
| 109 | SF - (108.8056 square ft.) |
| 423 | SF - (423.5006 square ft.) |
| 190 | SF - (189.6667 square ft.) |
|     |                            |

TOTAL:

\_\_\_\_

1,101 SF