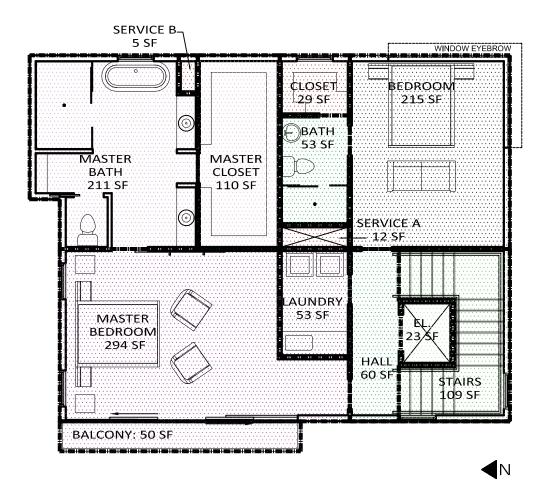

## THIRD FLOOR

| BEDROOM:         | 215 | SF - (215.2778 sq ft) |
|------------------|-----|-----------------------|
| CLOSET:          | 29  | SF - (29.2536 sq ft)  |
| BATHROOM:        | 53  | SF - (53.3853 sq ft)  |
| HALLWAY:         | 60  | SF - (59.5052 sq ft)  |
| ELEVATOR:        | 23  | SF - (23.2014 sq ft)  |
| STAIRS:          | 109 | SF - (108.6823 sq ft) |
| MASTER CLOSET:   | 110 | SF - (110.2915 sq ft) |
| MASTER BATHROOM: | 211 | SF - (210.7015 sq ft) |
| MASTER BEDROOM:  | 294 | SF - (294.4425 sq ft) |
| LAUNDRY ROOM:    | 53  | SF - (52.6215 sq ft)  |
| SERVICE A:       | 12  | SF - (11.5451 sq ft)  |
| SERVICE B:       | 5   | SF - (5.0139 sq ft)   |
| BALCONY:         | 50  | SF - (50.2009 sq ft)  |
|                  |     |                       |

1,224 SF