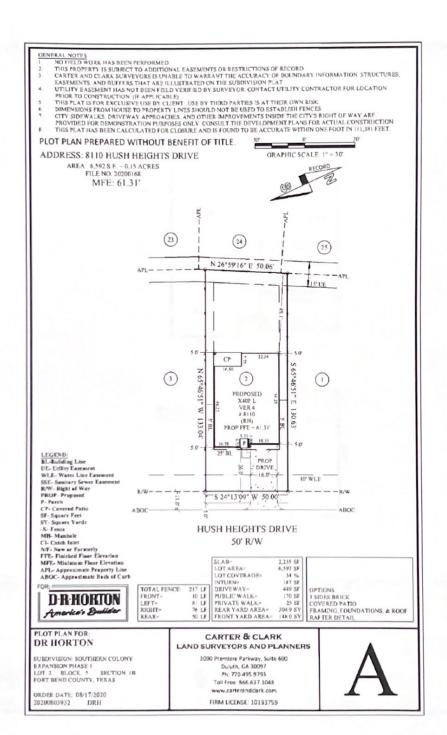

## Site Plan

| Borrower         | Evan & McKenzie Lawler |        |           |       |    |          |       |
|------------------|------------------------|--------|-----------|-------|----|----------|-------|
| Property Address | 8110 Hush Heights Dr   |        |           |       |    |          |       |
| City             | Rosharon               | County | Fort Bend | State | TX | Zip Code | 77583 |
| Lender/Client    | DHI Mortonge           |        |           |       |    |          |       |