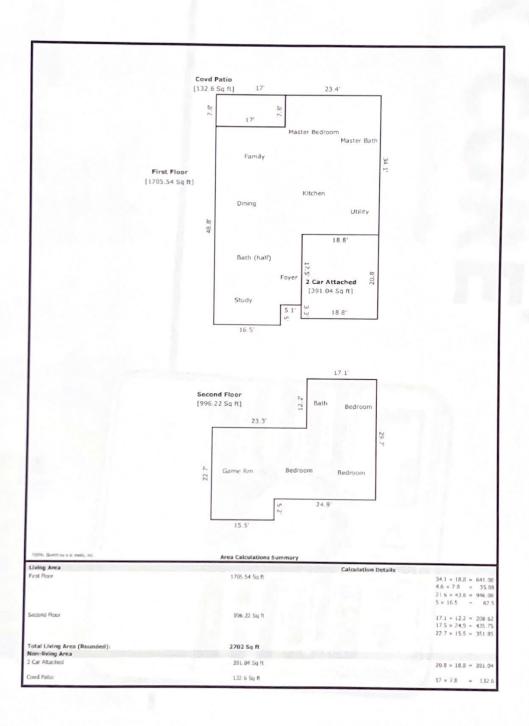

## **Building Sketch**

| Borrower      | Evan & McKenzin Lawler | W. The second |          |       |    |              |       |
|---------------|------------------------|---------------|----------|-------|----|--------------|-------|
|               | 8110 Hush Heights Dr   |               |          |       |    |              |       |
| ab            | Rosharon               | County F      | ort Band | State | TY | Zip Code 775 | ran . |
| Lender/Client | DHI Morigage           |               | 0.000    | -     | 14 | EN 0000 //3  | 10.3  |