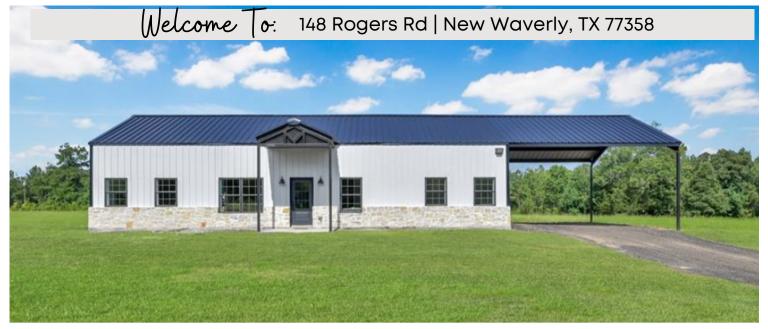

Low Taxes

New Waverly ISD

■ 3 BEDROOMS

2 BATHROOMs

1,800 SQ.FT.

9.07 Acres

## NO HOA Fees Large Back Porch

Unrestricted Use of Property ch

Located in the very desirable New Waverly ISD, this brand-new home is nestled on a spacious and picturesque tract spanning over 9 acres. The exterior of the house is constructed with durable, low-maintenance metal sliding, giving it a sleek appearance. Upon entering the home, the open-concept design creates a seamless flow between the living, dining, and kitchen making it perfect for entertaining guests and spending quality time with family. The primary bedroom is particularly spacious and includes an ensuite bathroom and his and her walk-in closets. One notable feature of the property is the extra water well, which would be great for workshop or animal barn. Overall, this home offers comfortable living spaces with its well-appointed bedrooms and stylish bathrooms with convenience to the city.