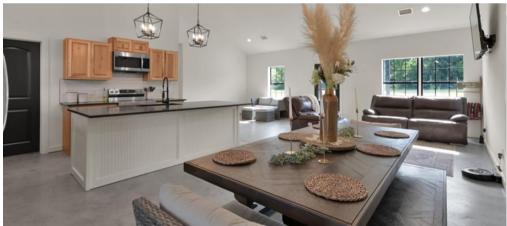

## NO HOA Fees Large Back Porch

Unrestricted Use of Property ch

Located in the very desirable New Waverly ISD, this brand-new home is nestled on a spacious and picturesque tract spanning over 9 acres. The exterior of the house is constructed with durable, low-maintenance metal sliding, giving it a sleek appearance. Upon entering the home, the open-concept design creates a seamless flow between the living, dining, and kitchen making it perfect for entertaining guests and spending quality time with family. The primary bedroom is particularly spacious and includes an ensuite bathroom and his and her walk-in closets. One notable feature of the property is the extra water well, which would be great for workshop or animal barn. Overall, this home offers comfortable living spaces with its well-appointed bedrooms and stylish bathrooms with convenience to the city.