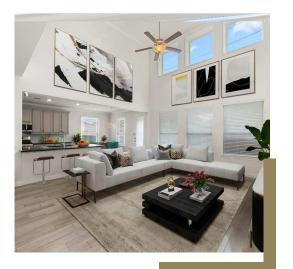

#### About the Property

This recent 2019 build boasts 4 beds, 3.5 baths, plus a game room upstairs, totaling nearly 2800 sqft. With soaring ceilings in the living room and a versatile flex/formal space in the front, this home offers a modern and open ambiance. This property priced below market value and a rare opportunity not to be missed. Schedule your private showing to-day!