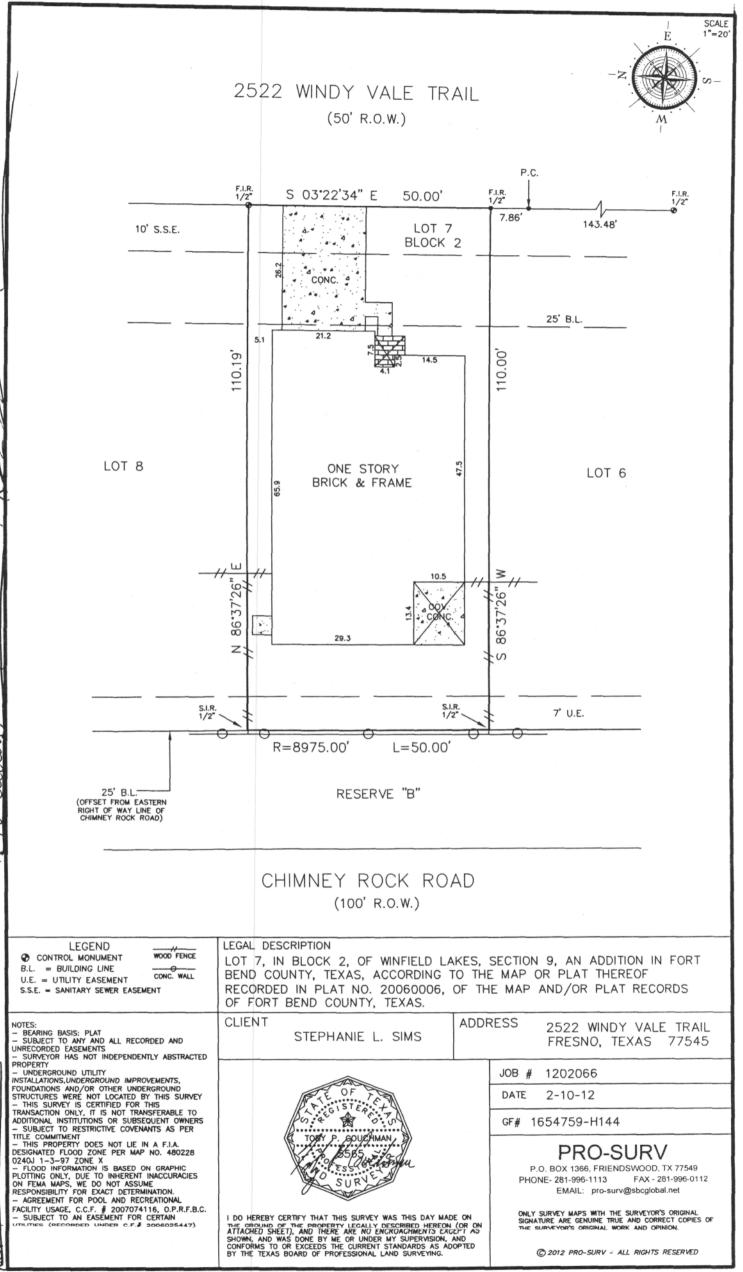

## T-47 RESIDENTIAL REAL PROPERTY AFFIDAVIT (MAY BE MODIFIED AS APPROPRIATE FOR COMMERCIAL TRANSACTIONS)

| Date: 07/10/2023                                                                                                                                          | GF No.                                    |                            |
|-----------------------------------------------------------------------------------------------------------------------------------------------------------|-------------------------------------------|----------------------------|
| Name of Affiant(s): Samuel G. Sims, Millicent L. Sims, & Stephanie L. Sims                                                                                |                                           |                            |
| Address of Affiant: 3211 Travis Creek Way, Fresno, TX 77545                                                                                               |                                           |                            |
| Description of Property: WINFIELD LAKES SEC 9, BI<br>County Fort Bend, Texas                                                                              | LOCK 2, LOT 7, 66.670000% UDI             |                            |
| "Title Company" as used herein is the Title Insurance Company whose policy of title insurance is issued in reliance upon the statements contained herein. |                                           |                            |
| Before me, the undersigned notary for the State of                                                                                                        | Texas                                     | , personally appeared      |
| 1. We are the owners of the Property. (Or                                                                                                                 | state other basis for knowledge by Affian | nt(s) of the Property such |