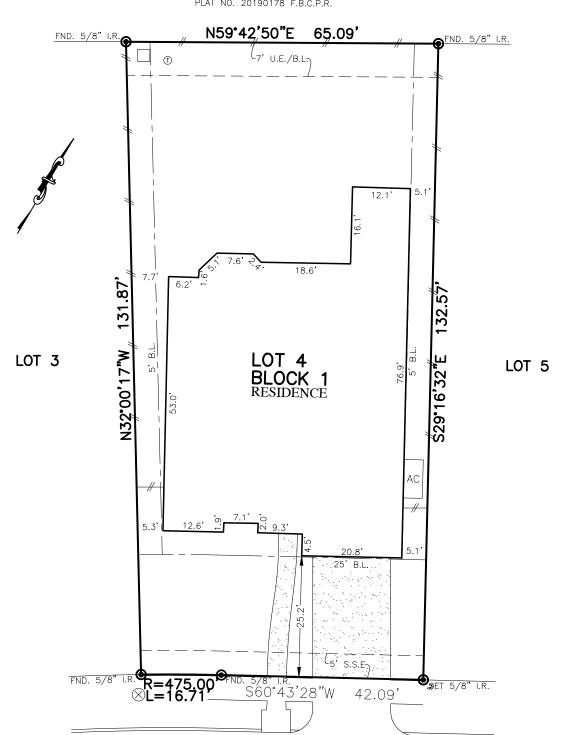

## SIENNA PLANTATION SEC. 15B PLAT NO. 20190178 F.B.C.P.R.

## 8715 SILVER CREST LANE (50' R.O.W.)

## PLAT OF SURVEY

SCALE: 1" = 20'

NOTES:

1. ALL BEARINGS SHOWN HEREON ARE BASED ON THE RECORDED PLAT.

2. ALLPOINTS LAND SURVEY, INC. IS NOT LIABLE FOR ANY DAMAGES DUE TO INFORMATION NOT PROVIDED TO SURVEYOR OR BUILDER PLACING ANY IMPROVEMENTS WITHIN A BUILDING LINE OR EASEMENT.

## LOT 4, BLOCK 1, SIENNA PLANTATION, SECTION 15A, PLAT No. 20190011, PLAT RECORDS, FORT BEND COUNTY, TEXAS

I HEREBY CERTIFY THAT THIS PLAT REPRESENTS THE RESULTS OF A SURVEY MADE DAY OF JULY, 2020. ON THE GROUND, ON THE 16TH