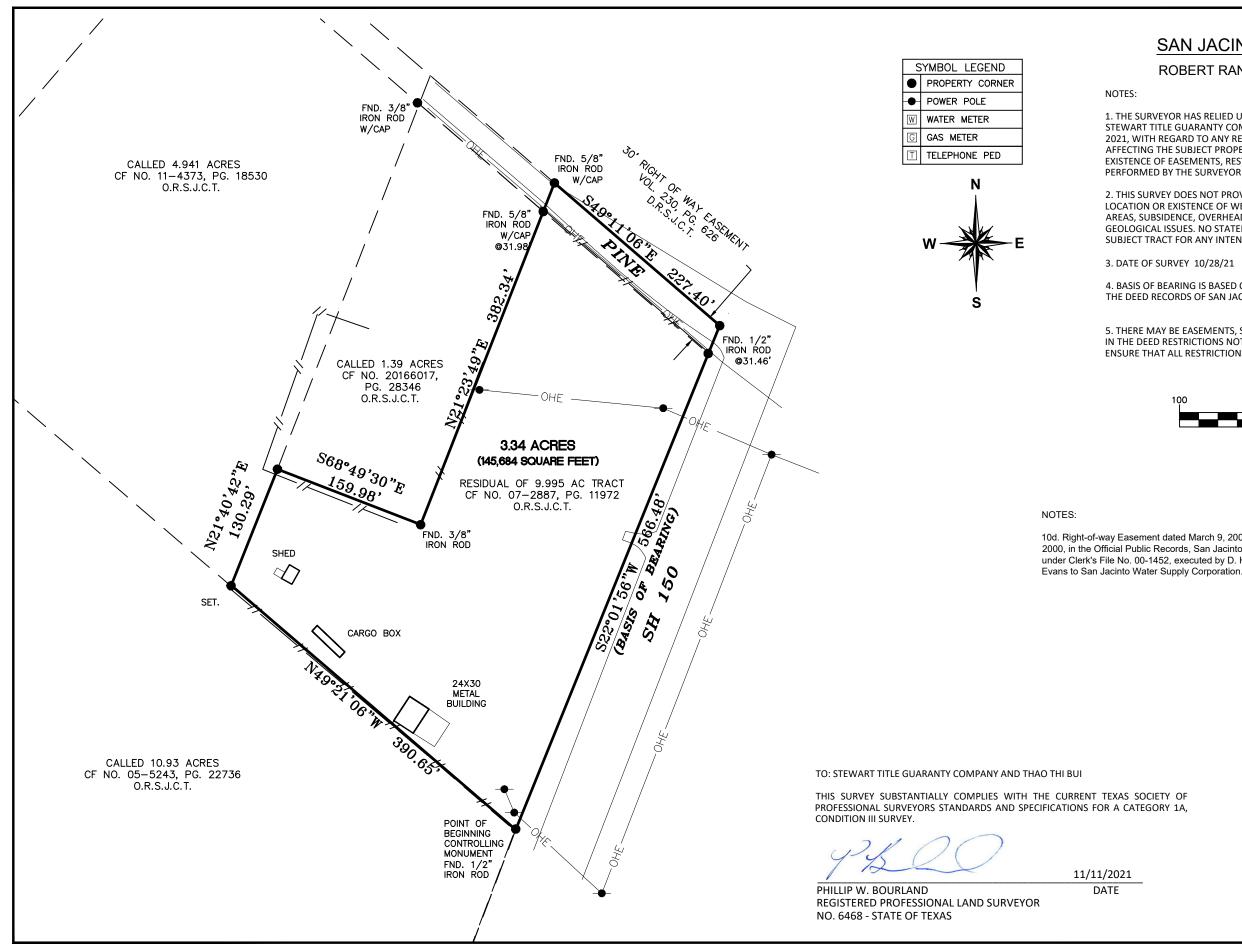

## SAN JACINTO COUNTY, TEXAS **ROBERT RANKIN SURVEY, ABSTRACT 42** 1. THE SURVEYOR HAS RELIED UPON THE COMMITMENT FOR TITLE INSURANCE ISSUED BY STEWART TITLE GUARANTY COMPANY, GF NO. 21-3266, EFFECTIVE DATE OCTOBER 15, 2021, WITH REGARD TO ANY RECORDED EASEMENTS, RIGHTS-OF-WAY OR SETBACKS AFFECTING THE SUBJECT PROPERTY. NO ADDITIONAL RESEARCH REGARDING THE EXISTENCE OF EASEMENTS, RESTRICTIONS, OR OTHER MATTERS OF RECORD HAS BEEN PERFORMED BY THE SURVEYOR. 2. THIS SURVEY DOES NOT PROVIDE A DETERMINATION OR OPINION CONCERNING THE LOCATION OR EXISTENCE OF WETLANDS, FAULT LINES, TOXIC OR HAZARDOUS WASTE AREAS, SUBSIDENCE, OVERHEAD, SUBSURFACE AND ENVIRONMENTAL CONDITIONS OR GEOLOGICAL ISSUES. NO STATEMENT IS MADE CONCERNING THE SUITABILITY OF THE SUBJECT TRACT FOR ANY INTENDED USE, PURPOSE OR DEVELOPMENT. 3. DATE OF SURVEY 10/28/21 4. BASIS OF BEARING IS BASED ON RECORDED DEED IN VOLUME 07-2887, PAGE 11972 OF THE DEED RECORDS OF SAN JACINTO COUNTY, TEXAS. 5. THERE MAY BE EASEMENTS. SETBACKS AND OTHER BUILDING RESTRICTIONS SET FOURTH IN THE DEED RESTRICTIONS NOT SHOWN HEREON. IT IS THE OWNERS RESPONSIBILITY TO ENSURE THAT ALL RESTRICTIONS ARE SATISFIED PRIOR TO BUILDING. 200 GRAPHIC SCALE 1"=100' 10d. Right-of-way Easement dated March 9, 2000, filed March 14, 2000, in the Official Public Records, San Jacinto County, Texas, under Clerk's File No. 00-1452, executed by D. H. and Gladys PHILLIP W. BOURLAND 6468 PROPERTY ADDRESS: 1405 HWY 150 COLD SPRING , TX 77331 SET= 5/8 INCH IRON ROD WITH CAP STAMPED "BOURLAND SURVEYING" BOURLAND LAND SURVEYING, LLC 15121 HIGHWAY 150 $\frown$ COLDSPRING, TX 77331