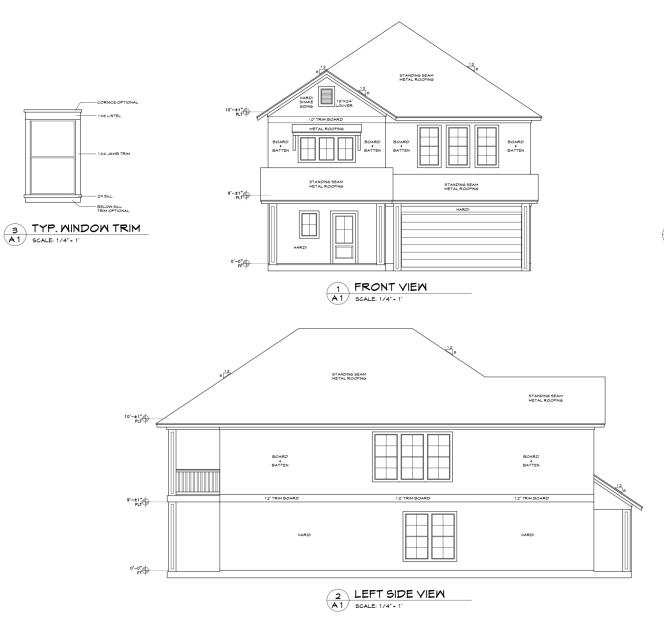

PLAN 2409 5206 BRIGANTINE CAY COURT TEXAS CITY, TEXAS 77590

DWG. 5CALE:
1/4" = 1'-0"

DNG. 5CA

ATIONS EED CONSTRUC

ALLEN REED 5206 BRIGANTINE CAY COURT.

12-22-22

A 1

2 2ND FLOOR PLAN
A3 SCALE: 1/4" - 1'

DMG. SCALE:

RIGHT SIDE VIEW
SCALE: 1/4" - 1"

DMG. SCALE: 1/4" = 1'-0" TIONS LLEN Se BRIGANTINE 12-22-22

A2