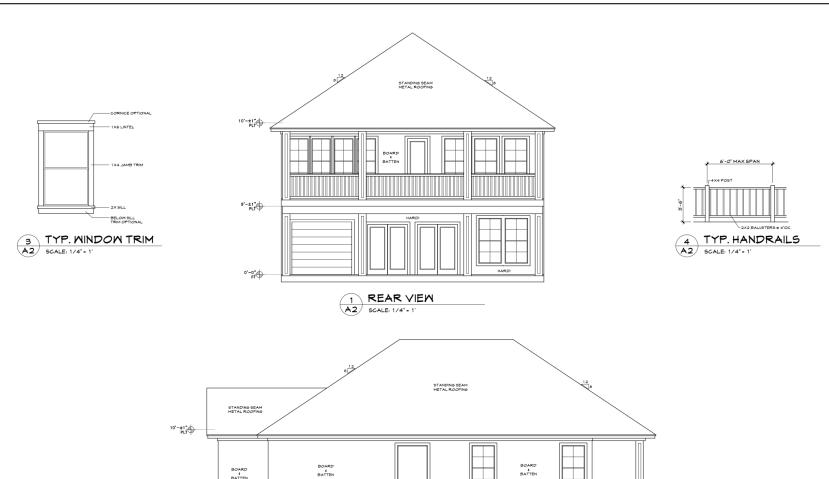

2 2ND FLOOR PLAN
A3 SCALE: 1/4" - 1'

DMG. SCALE:

RIGHT SIDE VIEW
SCALE: 1/4" - 1"

DMG. SCALE: 1/4" = 1'-0" TIONS LLEN Se BRIGANTINE 12-22-22

A2