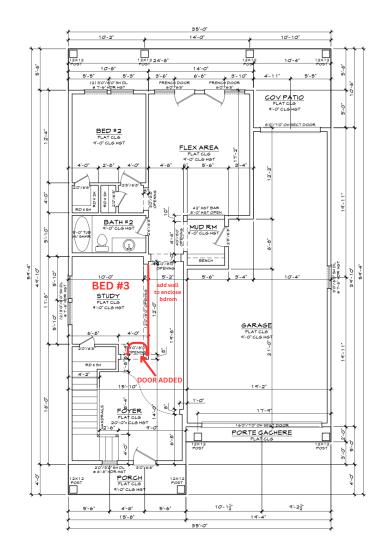

## ALLEN REED CONSTRUCTION

PLAN#: 20224461

1ST LIVING: 977 SQ.FT.
2ND LIVING: 1432 SQ.FT.
GARAGE: 619 SQ.FT.
PORCH: 63 SQ.FT.
COV PATIO: 244 SQ.FT.
BALCONY: 245 SQ.FT.
PORTE CACHERE: 39 SQ.FT.

TOTAL: 3619 SQ.FT.

## 1 1ST FLOOR PLAN A3 SCALE: 1/4" - 1"

| ABBREVIATIONS |                |      |                |       |                |       |                |
|---------------|----------------|------|----------------|-------|----------------|-------|----------------|
| SH            | SINGLE HUNG    | EB   | EYE BROW       | PAN   | PANTRY         | M.LC. | MALK-IN CLOSET |
| DL            | DIVIDED LIGHTS | PKT  | POCKET         | RM    | ROOM           | DBL   | DOUBLE         |
| HD            | HEADER         | DR   | DOOR           | CLST  | CLOSET         | SNK   | SINK           |
| HT            | HEIGHT         | FG   | FIXED GLASS    | SHLVS | SHELVES        | DW    | DISH WASHER    |
| ОН            | OVERHEAD       | OB56 | OBSCURED GLASS | CM    | COLD WATER TAP | MSTR  | MASTER         |
|               |                |      |                |       |                |       |                |