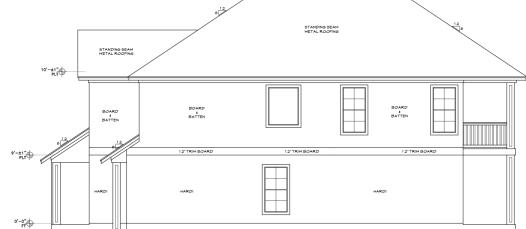

2 2ND FLOOR PLAN
A3 SCALE: 1/4" - 1'

DMG. SCALE:

RIGHT SIDE VIEW
SCALE: 1/4" - 1"

DMG. SCALE: 1/4" = 1'-0" TIONS LLEN Se BRIGANTINE 12-22-22

A2