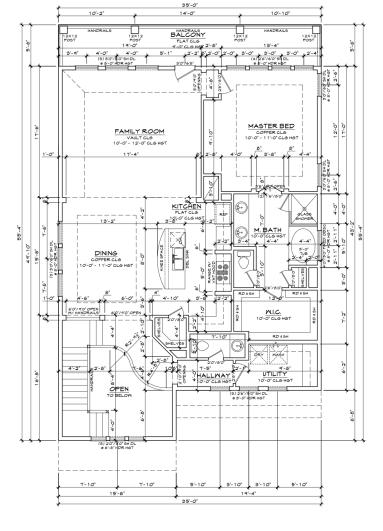

## 1 1ST FLOOR PLAN A3 SCALE: 1/4" - 1"

| ABBREVIATIONS |                |      |                |       |                |       |                |
|---------------|----------------|------|----------------|-------|----------------|-------|----------------|
| SH            | SINGLE HUNG    | EB   | EYE BROW       | PAN   | PANTRY         | M.LC. | MALK-IN CLOSET |
| DL            | DIVIDED LIGHTS | PKT  | POCKET         | RM    | ROOM           | DBL   | DOUBLE         |
| HD            | HEADER         | DR   | DOOR           | CLST  | CLOSET         | SNK   | SINK           |
| HT            | HEIGHT         | FG   | FIXED GLASS    | SHLVS | SHELVES        | DW    | DISH WASHER    |
| ОН            | OVERHEAD       | OB56 | OBSCURED GLASS | CM    | COLD WATER TAP | MSTR  | MASTER         |
|               |                |      |                |       |                |       |                |