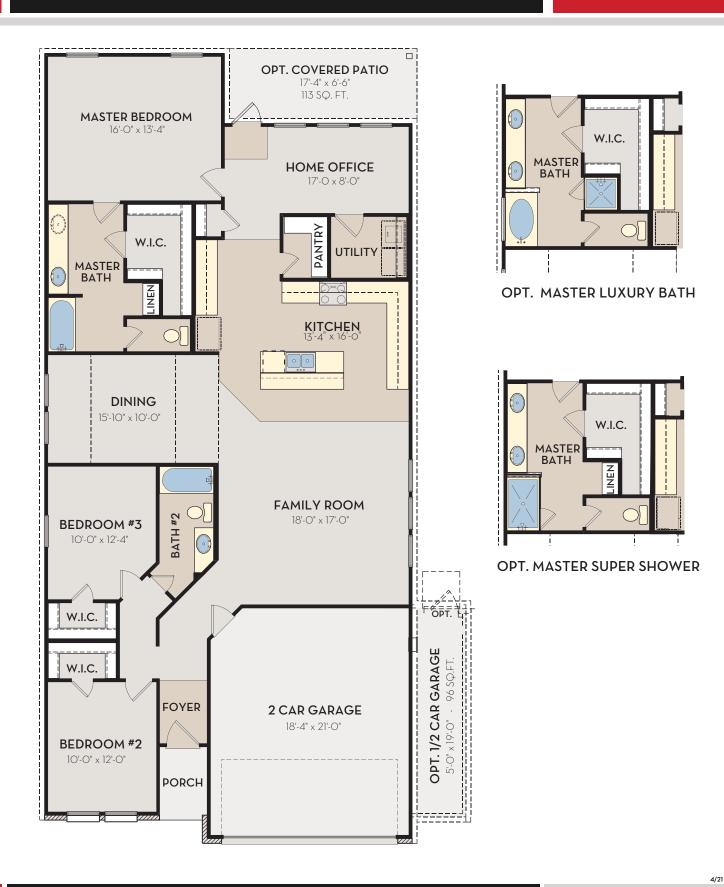

## SABINE 1915 SQ FT

### COMMUNITY BUILDER WITH A ROCK SOLID FOUNDATION

Ê

C-ROCK.COM

Depictions of homes are artist conceptions and are representative only. Changes may occur after the rendering has been produced. Optional upgrades may be shown. Square footage and dimensions are approximate and may vary per elevation. Square footage may vary based on as-built dimensions, configurations, plan options and/or method of calculation. Buyer should rely on his or her own evaluation of useable area. Neighborhoods' specific requirements may cause variations on these designs and would overwrite the above images. See Sales Consultant for current plan and elevations.