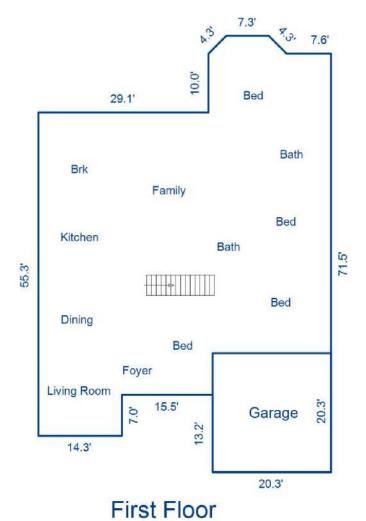

## **FLOORPLAN SKETCH**

 Borrower: Yi Zhang/ Zheng Wang
 File No.: 230808AW

 Property Address: 15315 Duncan Grove Dr
 Case No.: Zip: 77429-4920

 City: Cypress
 State: TX
 Zip: 77429-4920

Lender: Lori Craft