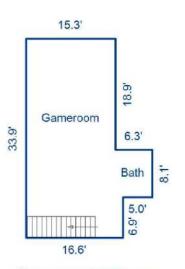

Second Floor

Sketch by Apex Sketch

|        |   | EAKDOWN   | BR | ATIONS | CUL | EA CAL | Al             | AREA CALCULATIONS SUMMARY |           |          |        |              |      |
|--------|---|-----------|----|--------|-----|--------|----------------|---------------------------|-----------|----------|--------|--------------|------|
| Area   | = | Width     | x  | Height | x   | Base   | Name           | Net Totals                | Perimeter | Net Size | Factor | Description  | Code |
| 2419.8 | = | 48.3      | ×  | 50.1   |     |        | First Floor    |                           | 259.7     | 3029.3   | 1.0    | First Floor  | GLA1 |
| 100.1  | = | 7.0       | ×  | 14.3   |     |        |                | 2617.2                    | 81.2      | -412.1   | -1.0   | Garage       |      |
| 268.0  | = | 13.2      | ×  | 20.3   |     |        |                | 578.7                     | 111.0     | 578.7    | 1.0    | Second Floor | GLA2 |
| 210.0  | = | 10.0      | ×  | 21.0   |     |        |                | 55,540,50,000             |           |          |        |              |      |
| 22.2   | = | 3.0       | ×  | 7.3    |     |        |                |                           |           |          |        |              |      |
| 4.6    | = | 2.1       | ×  | 4.3    | ×   | 0.5    |                |                           |           |          |        |              |      |
| 4.6    | = | 2.1       | ×  | 4.3    | ×   | 0.5    |                |                           |           |          |        |              |      |
| 406.0  | = | 20.0      | ×  | 20.3   |     |        | Garage         |                           |           |          |        |              |      |
| 6.1    | = | 0.3       | ×  | 20.3   |     |        |                |                           |           |          |        |              |      |
| 175.0  | = | 8.1       | ×  | 21.6   |     |        | Second Floor   |                           |           |          |        |              |      |
| 114.5  | = | 6.9       |    | 16.6   |     |        |                |                           |           |          |        |              |      |
| 289.2  |   | 15.3      | ×  | 18.9   |     |        |                |                           |           |          |        |              |      |
|        |   |           |    |        |     |        |                |                           |           |          |        |              |      |
| 4,020  |   | (rounded) |    |        |     |        | 12 total items | 3,196                     | (rounded) | 3        | cnt    | Net LIVABLE  |      |