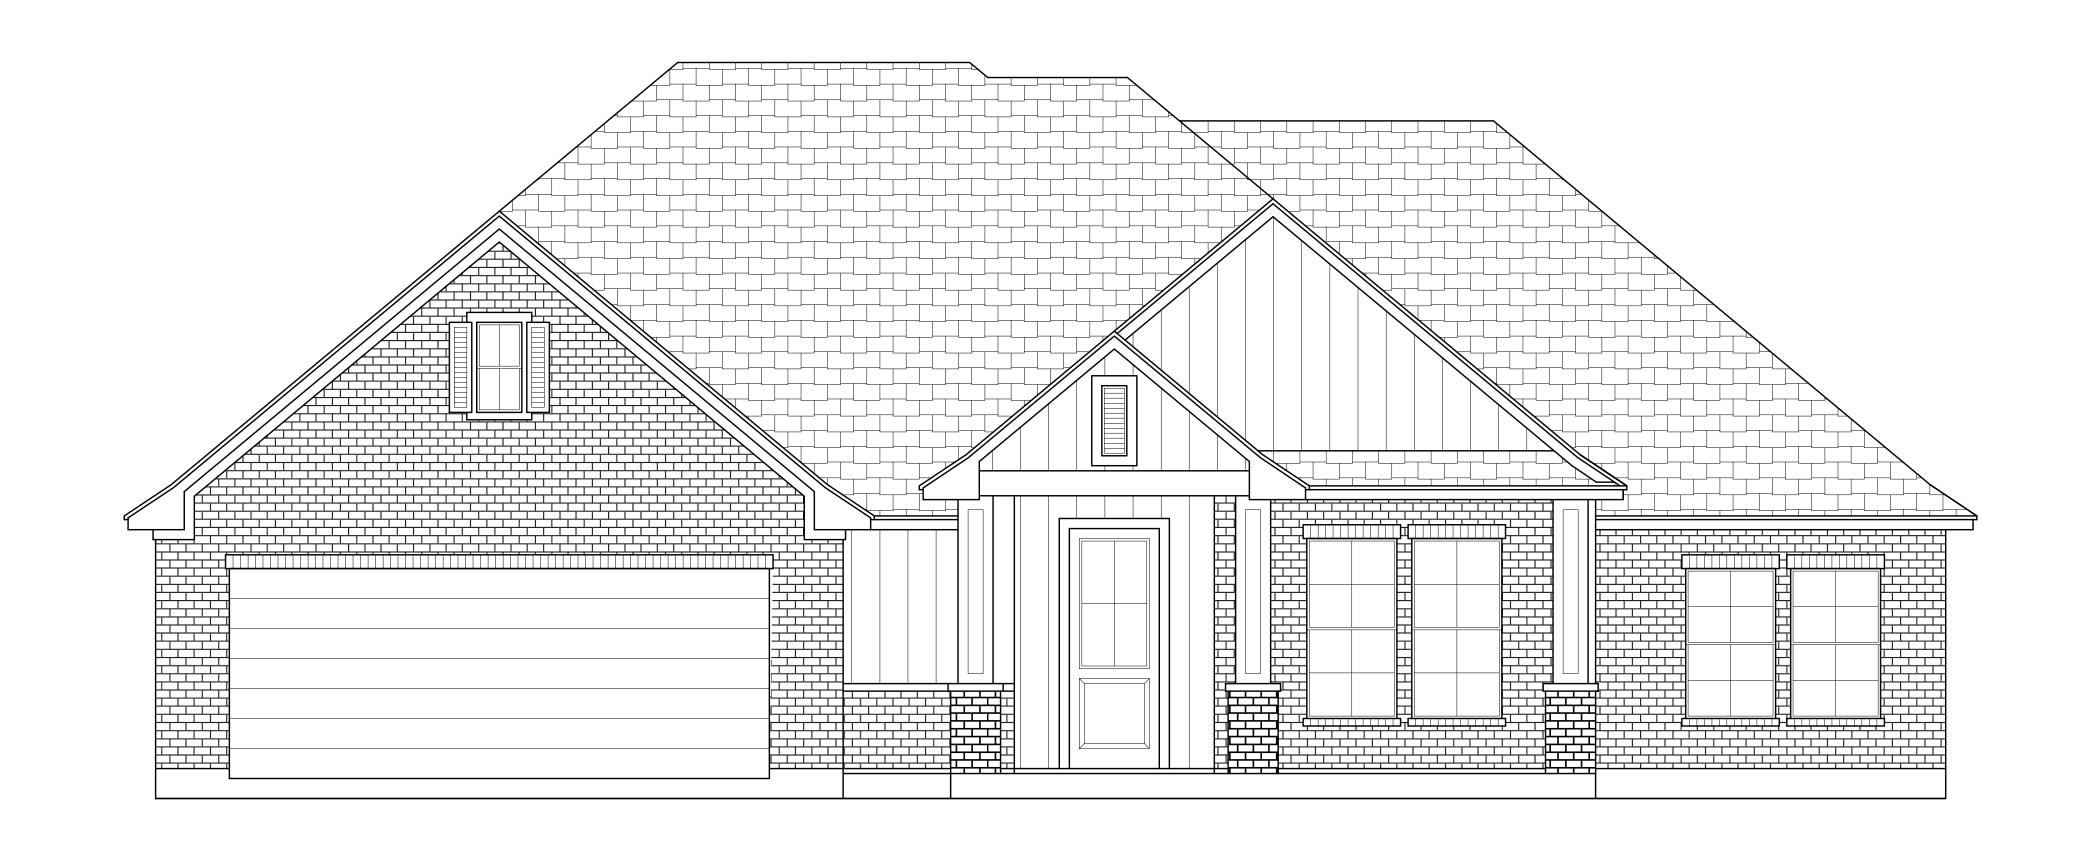

## CORNERSTONE BUILDERS

13 KEYSTONE COURT - ANGLETON, TEXAS

PLAN#: 20224264

LIVING: 2177 SQ.FT.

GARAGE: 557 SQ.FT.

PORCH: 1815Q.FT.

COV PATIO: 184 SQ.FT.

TOTAL: 3099 SQ.FT.