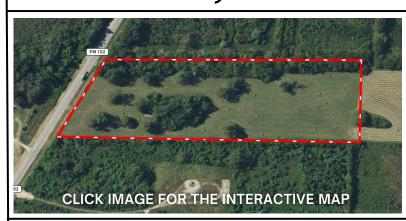

# OO FM 102, WHARTON, TX +-11.5 ACRES | WHARTON COUNTY

### PROPERTY DETAILS:

Wonderful 11.5 +/-acre unrestricted tract in Wharton, TX with FM 102 frontage! The property is outside city limits and has no HOA, unrestricted per seller. Perfect location to build your dream home or set-up mobile homes. RVs are also allowed on the property as well as camping, hunting, and livestock raising. Power is available at the street, while a well and septic need to be installed. 10 minutes away from HWY 59. It is approximately 40 minutes from Sugar Land and 1 hour from Houston.