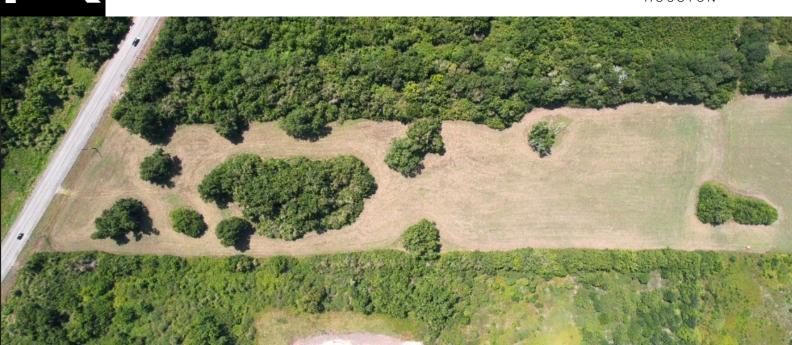

# OO FM 102, WHARTON, TX +-11.5 ACRES | WHARTON COUNTY

### PROPERTY DETAILS:

Wonderful 11.5 +/-acre unrestricted tract in Wharton, TX with FM 102 frontage! The property is outside city limits and has no HOA, unrestricted per seller. Perfect location to build your dream home or set-up mobile homes. RVs are also allowed on the property as well as camping, hunting, and livestock raising. Power is available at the street, while a well and septic need to be installed. 10 minutes away from HWY 59. It is approximately 40 minutes from Sugar Land and 1 hour from Houston.