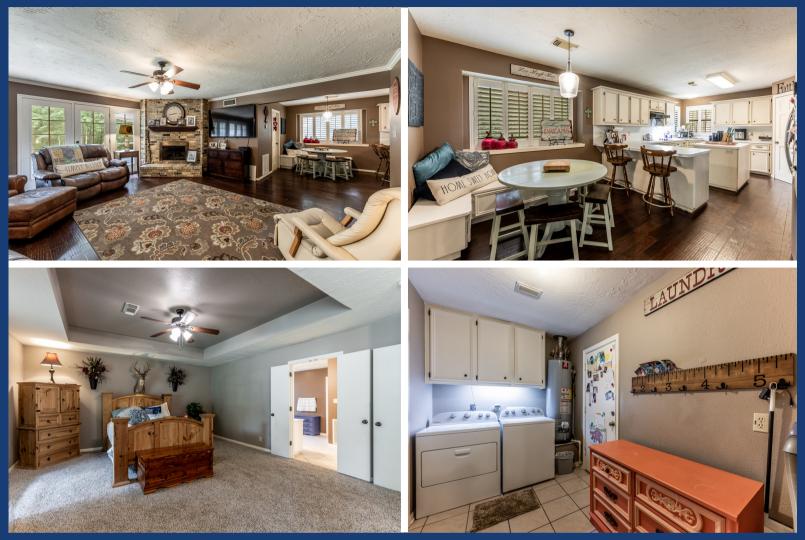

## 273 Broadmoor

Elkins Lake, spacious, great floor plan! This home has a smart location, nearer to the subdivision entrance, but with plenty of privacy and easy access to I-45. Inside, you'll find a nicely flowing floor plan, pretty hard wood flooring, a gorgeous corner brick fireplace, and plenty of room to entertain. The office/study has a private bath and is currently being used as a fourth bedroom. Huge primary bedroom with enough room for a sitting area or more work space. Outdoors is lush and green, scattered woods in the back yard.