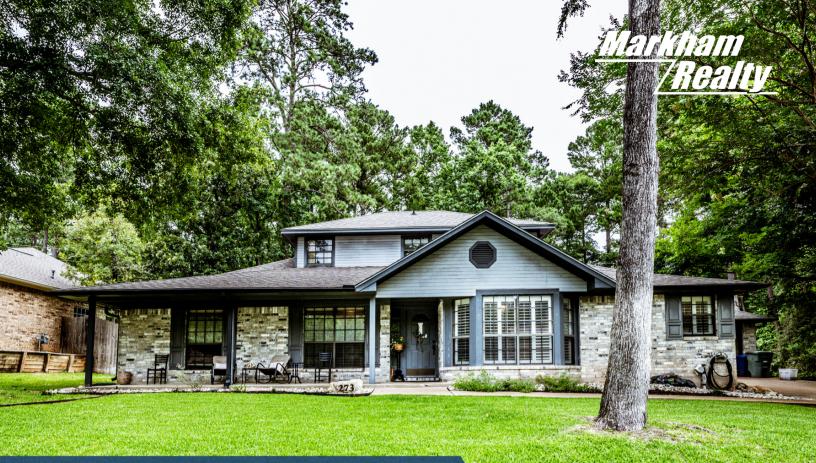

## **273 BROADMOOR** HUNSVILLE, TEXAS 2,691 SQ FT | 3 BEDROOMS | 3.5 BATHROOMS | ELKINS LAKE

## 273 Broadmoor

Elkins Lake, spacious, great floor plan! This home has a smart location, nearer to the subdivision entrance, but with plenty of privacy and easy access to I-45. Inside, you'll find a nicely flowing floor plan, pretty hard wood flooring, a gorgeous corner brick fireplace, and plenty of room to entertain. The office/study has a private bath and is currently being used as a fourth bedroom. Huge primary bedroom with enough room for a sitting area or more work space. Outdoors is lush and green, scattered woods in the back yard.