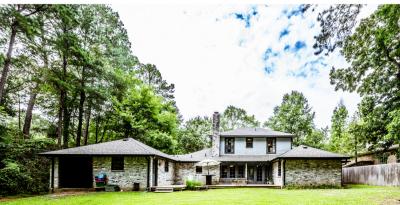

## **273 BROADMOOR** HUNSVILLE, TEXAS 2,691 SQ FT | 3 BEDROOMS | 3.5 BATHROOMS | ELKINS LAKE

## 273 Broadmoor

Elkins Lake, spacious, great floor plan! This home has a smart location, nearer to the subdivision entrance, but with plenty of privacy and easy access to I-45. Inside, you'll find a nicely flowing floor plan, pretty hard wood flooring, a gorgeous corner brick fireplace, and plenty of room to entertain. The office/study has a private bath and is currently being used as a fourth bedroom. Huge primary bedroom with enough room for a sitting area or more work space. Outdoors is lush and green, scattered woods in the back yard.