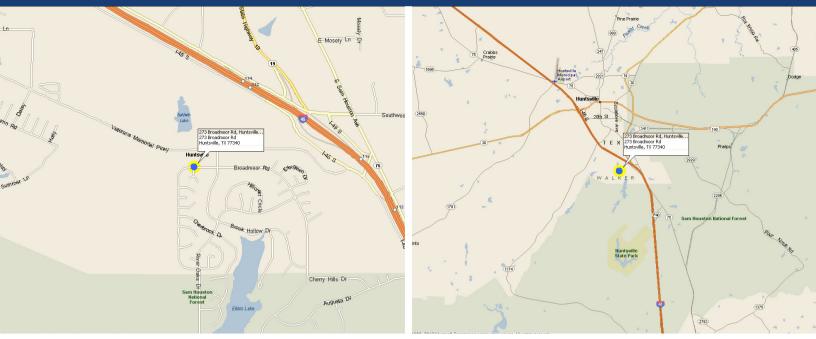

## Directions: Enter Elkins Lake from Veterans Memorial. Turn right at the first stop sign, which is Broadmoor. The home will be on the right with a sign in the yard.

MLS

Markham Realty Selling Quality Texas Properties Since 1970 contact@markhamrealty.com 936-295-5989 | markhamrealty.com