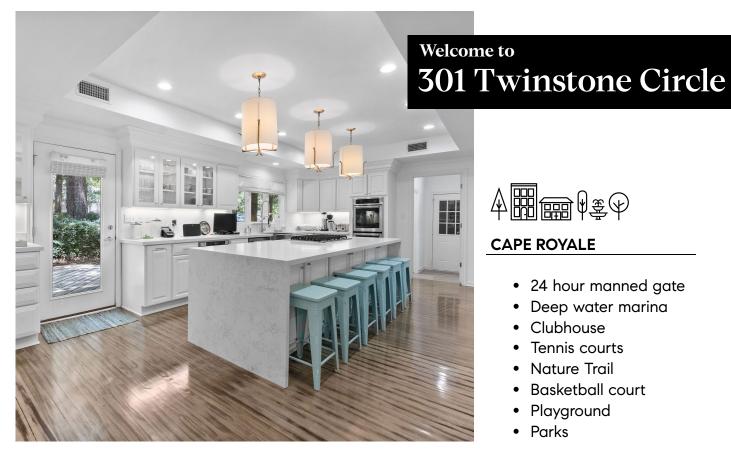

## **CAPE ROYALE**

- 24 hour manned gate
- Deep water marina
- Clubhouse
- Tennis courts
- Nature Trail
- Basketball court
- Playground
- Parks