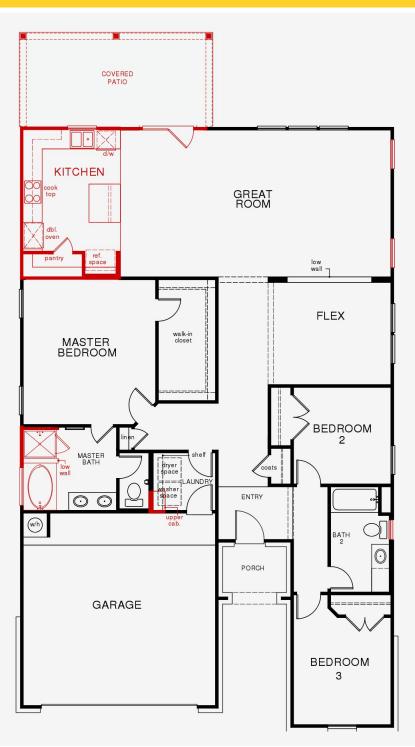

# Rivergrove

Plan 1836

1,836 SQ. FT. :: 1 FLOOR :: 3-4 BED :: 2 BATH :: 2 GARAGE

All renderings and floor plans are an artists' conceptual drawings and will vary from the actual plans and homes as built. Home images, colors and sizes are approximate for illustration purposes only and may not represent the lowest-priced homes in the community. Images show model homes displaying options/upgrades and upgraded landscaping which may be available at predetermined stages of construction for additional charges. If construction cut-off deadlines have passed, certain options/upgrades may no longer be available. Models also display many decorator items and furniture which are not available for purchase even upon additional payment. Visit the community for detailed lists of options/upgrades and decorator items and for additional important disclosures for the community and the home. Images do not reflect any racial preference. FIRST FLOOR

### Plan 1836

1,836 SQ. FT. :: 1 FLOOR :: 3-4 BED :: 2 BATH :: 2 GARAGE

#### YOUR SELECTED OPTIONS

FIRST FLOOR Optional Gourmet Kitchen Optional Cabinet Above Refrigerator at K...

Optional Window 1 at Great Room

Optional Window 2 at Great Room

Optional Atrium Door in Lieu of Slider a... Room

Optional Covered Patio at Great Room

Optional Separate Tub and Shower with Lo... Would Meres Brialized NOTES

Optional Window at Bath 2

Optional Upper Cabinet at Laundry

All renderings and floor plans are an artists' conceptual drawings and will vary from the actual plans and homes as built. Home images, colors and sizes are approximate for illustration purposes only and may not represent the lowest-priced homes in the community. Images show model homes displaying options/upgrades and upgraded landscaping which may be available at predetermined stages of construction for additional charges. If construction cut-off deadlines have passed, certain options/upgrades may no longer be available. Models also display many decorator items and furniture which are not available for purchase even upon additional payment. Visit the community for detailed lists of options/upgrades and decorator items and for additional important disclosures for the community and the home. Images do not reflect any racial preference.