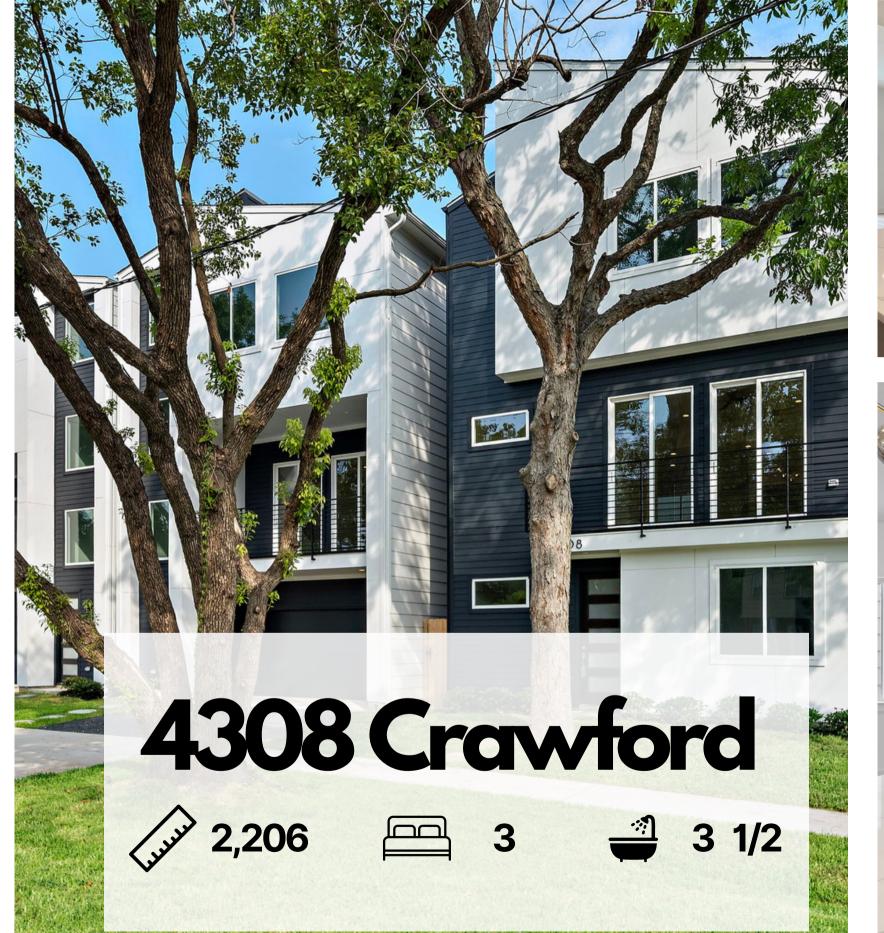

## Houses available Phase 1

These modern homes were designed to optimize square footage and feature a contemporary aesthetic with light colors to enhance natural light throughout the space.

4308 Crawford St - 2,206 sqft 4312 Crawford St - 2,244 sqft 4310 Crawford St -Sold 1516 Barbee - Sold

4308 Crawford St., Houston TX, 77004