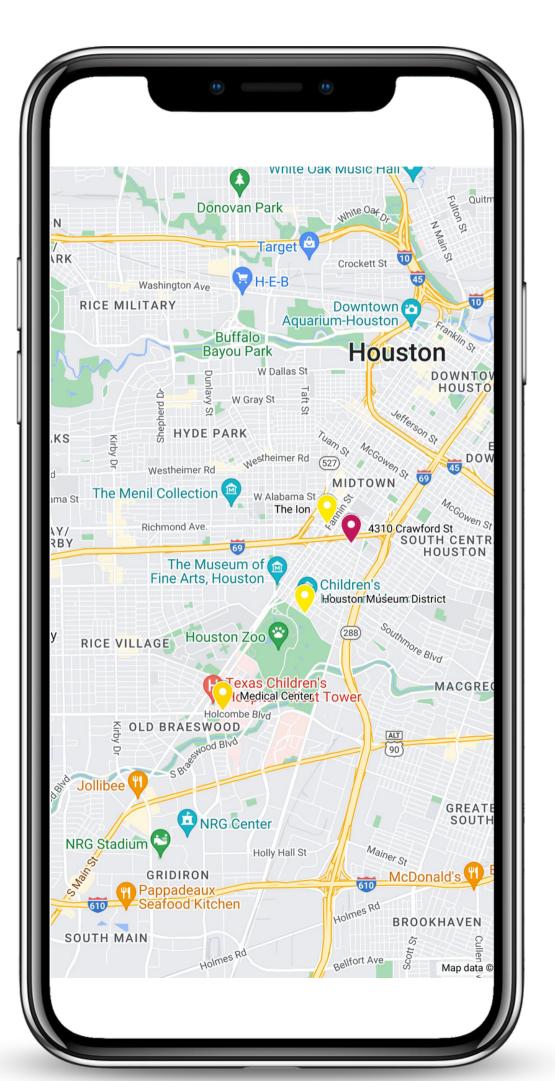

# the location

A fantastic opportunity for you to live in a unique, beautiful, and modern house located in the highly soughtafter Museum District. This is your chance to be a part of an upscale and vibrant community, with easy access to the Medical Center, Downtown, and Herman Park.

# Market area - Rice/Museum District

### <u>Ion</u> District **@** 3 min

Innovation District

### **Museums** @ 5 min

- Houston Museum of Natrural Science
- Childrens Museum of Houston
- Houston Museum of Fine Arts

@ 6 min

**Downtown & Minute Maid** Park @ 10 min

**Medical Center** 

@ 10 min

@ 13 min

**Rice University** 

### Houston ZOO & Herman Park

## **@ 9 min**

52 million project renovation

**NRG Stadium** 

Galleria