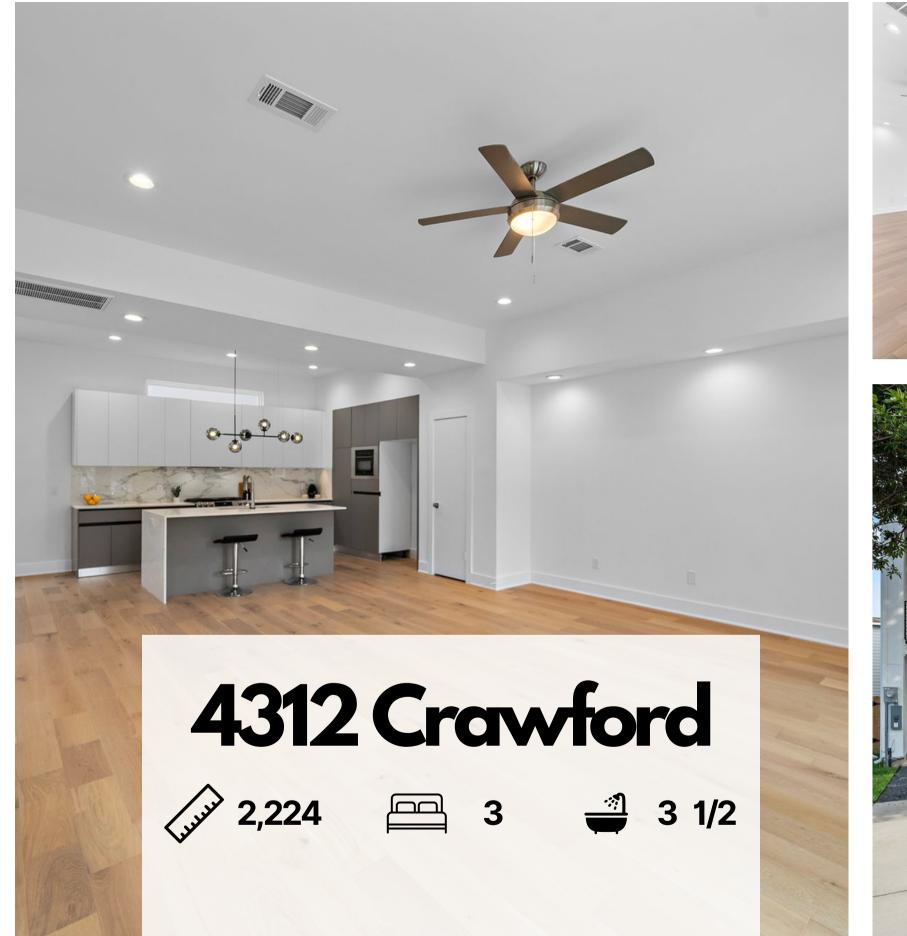

## Houses available Phase 1

These modern homes were designed to optimize square footage and feature a contemporary aesthetic with light colors to enhance natural light throughout the space.

4308 Crawford St - 2,206 sqft 4312 Crawford St - 2,244 sqft 4310 Crawford St -Sold 1516 Barbee - Sold

4308 Crawford St., Houston TX, 77004