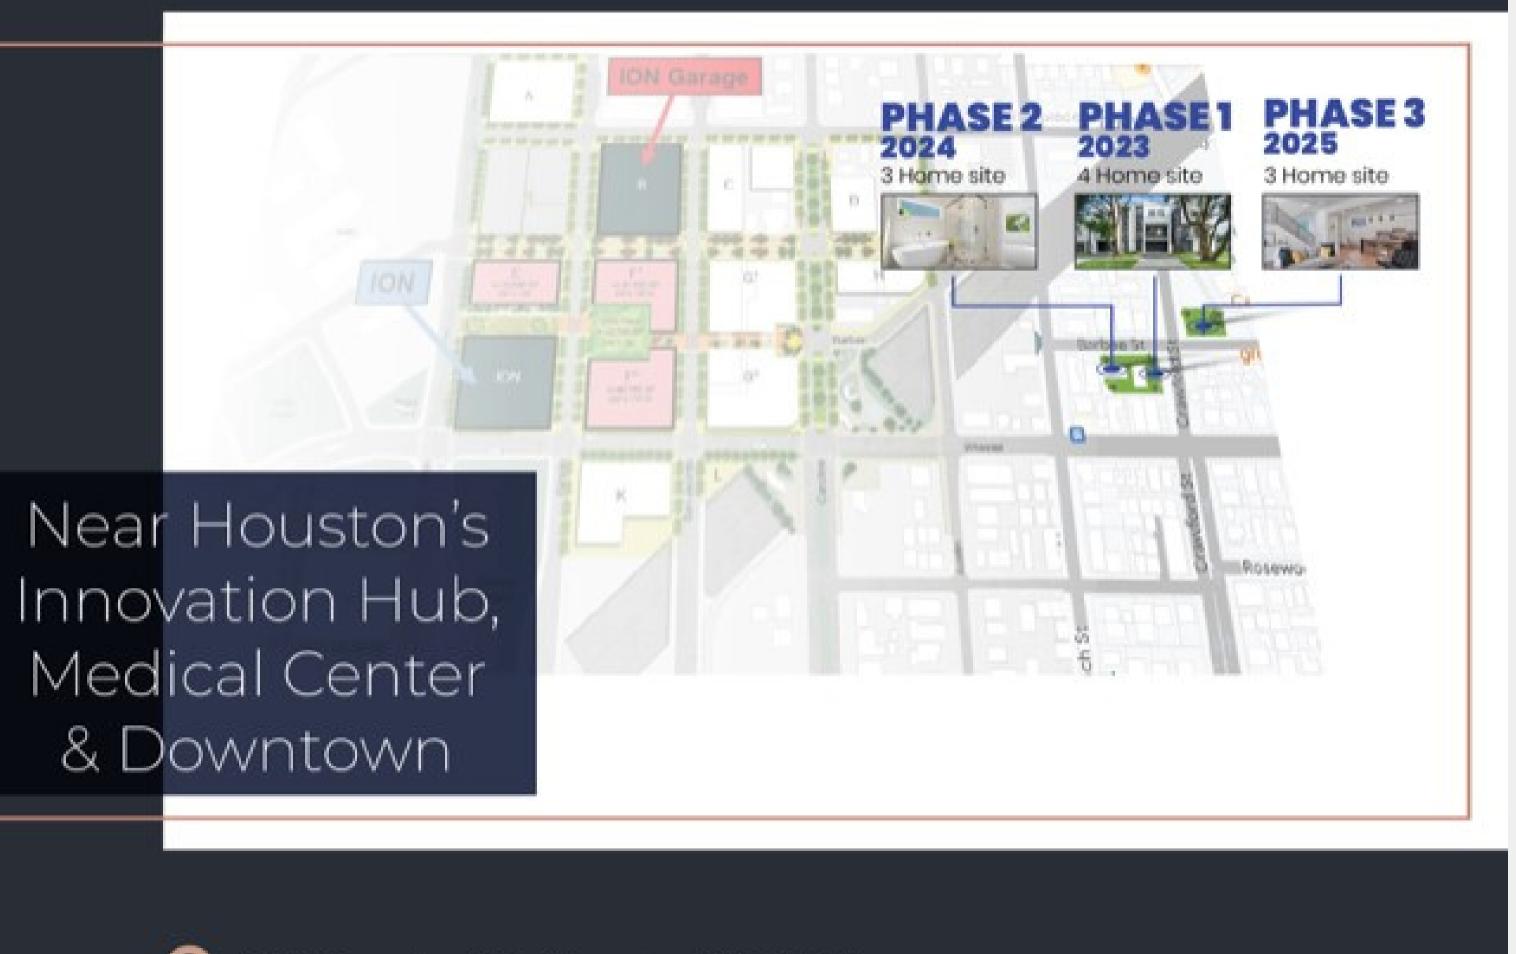

# Market area - Rice/Museum District

### <u>Ion</u> District **@** 3 min

Innovation District

# phase 2 and phase 3