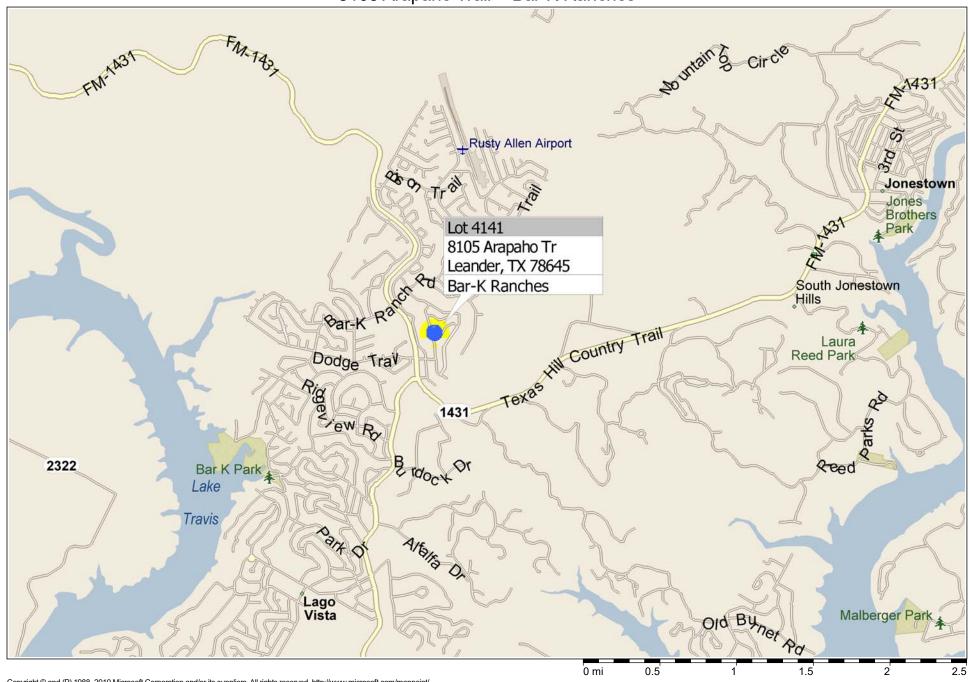

## 8105 Arapaho Trail ~ Bar-K Ranches

Copyright © and (P) 1988–2010 Microsoft Corporation and/or its suppliers. All rights reserved. http://www.microsoft.com/mappoint/
Certain mapping and direction data © 2010 NAVTEQ. All rights reserved. The Data for areas of Canada includes information taken with permission from Canadian authorities, including: © Her Majesty the Queen in Right of Canada, © Queen's Printer for Ontario. NAVTEQ and NAVTEQ ON BOARD are trademarks of NAVTEQ. © 2010 Tele Atlas North America, Inc. All rights reserved. Tele Atlas and Tele Atlas North America are trademarks of Tele Atlas, Inc. © 2010 by Applied Geographic Systems. All rights reserved.