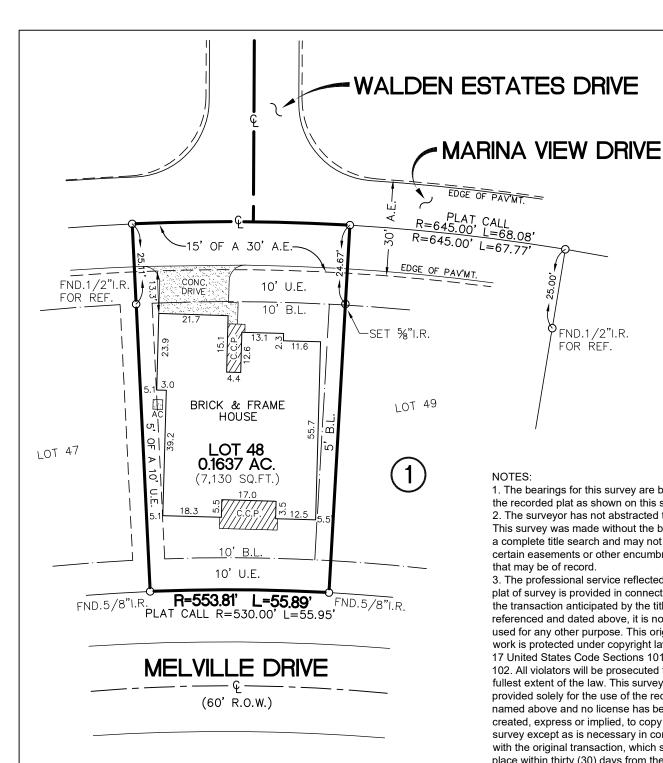

## NOTES:

25.00

1. The bearings for this survey are based on the recorded plat as shown on this survey.

FND.1/2"I.R.

FOR REF.

- 2. The surveyor has not abstracted the site. This survey was made without the benefit of a complete title search and may not reflect certain easements or other encumbrances that may be of record.
- 3. The professional service reflected on this plat of survey is provided in connection with the transaction anticipated by the title search referenced and dated above, it is not to be used for any other purpose. This original work is protected under copyright laws, Title 17 United States Code Sections 101 and 102. All violators will be prosecuted to the fullest extent of the law. This survey is being provided solely for the use of the recipients named above and no license has been created, express or implied, to copy the survey except as is necessary in conjunction with the original transaction, which shall take place within thirty (30) days from the date shown hereon.
- 4. C.C.P. Denotes Covered Concrete Porch/Patio.

PROPERTY ADDRESS: 11646 Marina View Drive Montgomery, Texas 77356

SURVEY FOR: AMG Custom Homes

BEING LOT 48, BLOCK 1 of WALDEN ON LAKE CONROE, SEC. 7A, a subdivision in Montgomery County, Texas, according to the Map or Plat thereof and recorded in Cab. C, Sht. 78A, of the Map Records of Montgomery County Toyas Montgomery County Texas.

Scale: 1" = 30'

ROBINSON SURVEYING, INC.

P.O. BOX 11925 SPRING, TEXAS 77391-1925

PHONE (832) 236-8210 robinsonsurveyinginc@gmail.com

I, Thomas G. Robinson, certify that this survey was performed on the ground under my supervision on April 28, 2019, that there were no encroachments except as shown and that this survey conforms to T.S.P.S. Standards for a Category 1A, Condition II Survey; This certifies to easements and building lines shown on the recorded plat.