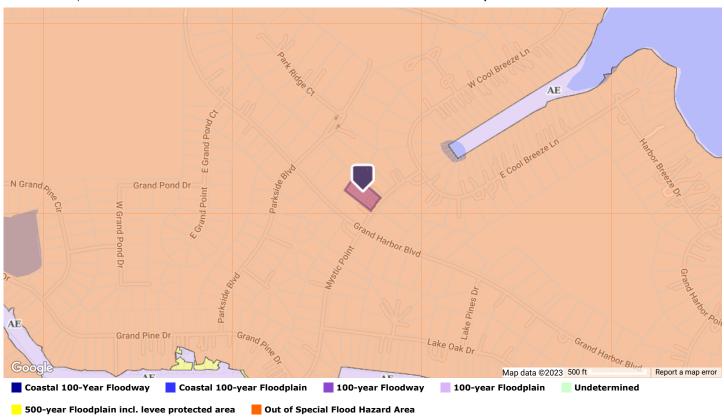

## 18842 Mystic Point, Montgomery, Texas 77356-4994 Montgomery County

Flood Map

Flood Zone Code: Special Flood Hazard Area (SFHA): Out 08/18/2014 48339C0200G Flood Zone Date: Flood Zone Panel:

No MONTGOMERY COUNTY Within 250 Feet of Multiple Flood Zone: Flood Community Name:

Zone X-An Area That Is Determined To Be Outside The 100- And 500-Year Floodplains. Flood Code Description:

This map/report was produced using multiple sources. It is provided for informational purposes only. This map/report should not be relied upon by any third parties. It is not intended to satisfy any regulatory guidelines and should not be used for this or any other purpose.