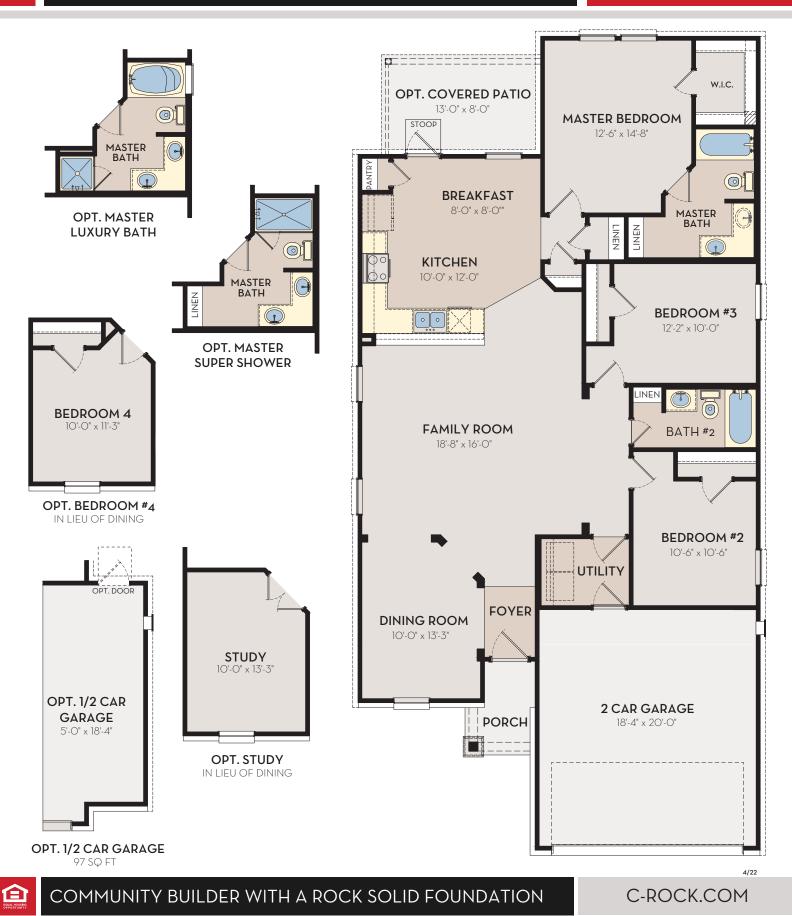

## COMAL 1604 SQ FT

## COMAL 1604 SQ FT

Depictions of homes are artist conceptions and are representative only. Changes may occur after the rendering has been produced. Optional upgrades may be shown. Square footage and dimensions are approximate and may vary per elevation. Square footage may vary based on as-built dimensions, configurations, plan options and/or method of calculation. Buyer should rely on his or her own evaluation of useable area. Neighborhoods' specific requirements may cause variations on these designs and would overwrite the above images. See Sales Consultant for current plan and elevations.