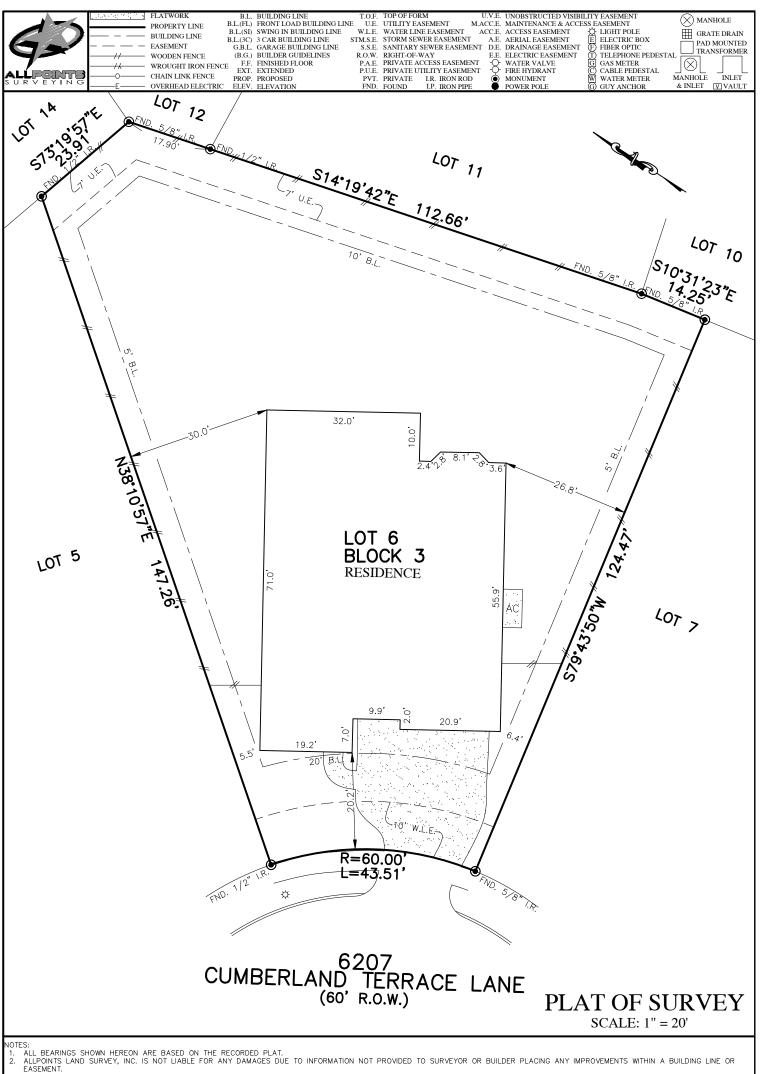

SUBJECT TO APPLICABLE RESTRICTIVE COVENANTS LISTED IN ITEM 1, SCHEDULE "B" OF TITLE COMMITMENT ISSUED BY CHICAGO TITLE INSURANCE Co. UNDER G.F. No CTH-PH-CTT21736226BH. ALL SET RODS ARE 5/8" I.R. WITH YELLOW CAP MARKED "ALLPOINTS SURVEY."

FOR:DANIEL SOTO, JR AND SUZANNAH SOTO ADDRESS: 6207 CUMBERLAND

BY: CR

TERRACE LANE

ALLPOINTS JOB#: SH220078 G.F.: CTH-PH-CTT21736226BH JOB:

FLOOD ZONE:X

COMMUNITY PANEL: 48039C0110K

EFFECTIVE DATE: 12/30/2020

LOMR: DATE: "THIS INFORMATION IS BASED ON GRAPHIC PLOTTING. WE DO NOT ASSUME RESPONSIBILITY FOR EXACT DETERMINATION" LOT 6, BLOCK 3, FINAL PLAT DEL BELLO LAKES, SECTION 3, FILM CODE 2020006365, MAP RECORDS, BRAZORIA COUNTY, TEXAS

I HEREBY CERTIFY THAT THIS PLAT REPRESENTS THE RESULTS OF A SURVEY MADE ON THE GROUND, ON THE 4TH DAY OF FEBRUARY, 2021.

-9.21

ALLPOINTS LAND SURVEY, INC. - 1515 WITTE ROAD - HOUSTON, TEXA 1770 - PHONE: 713-468-7707 - T.B.P.E.L.S. # 10122600