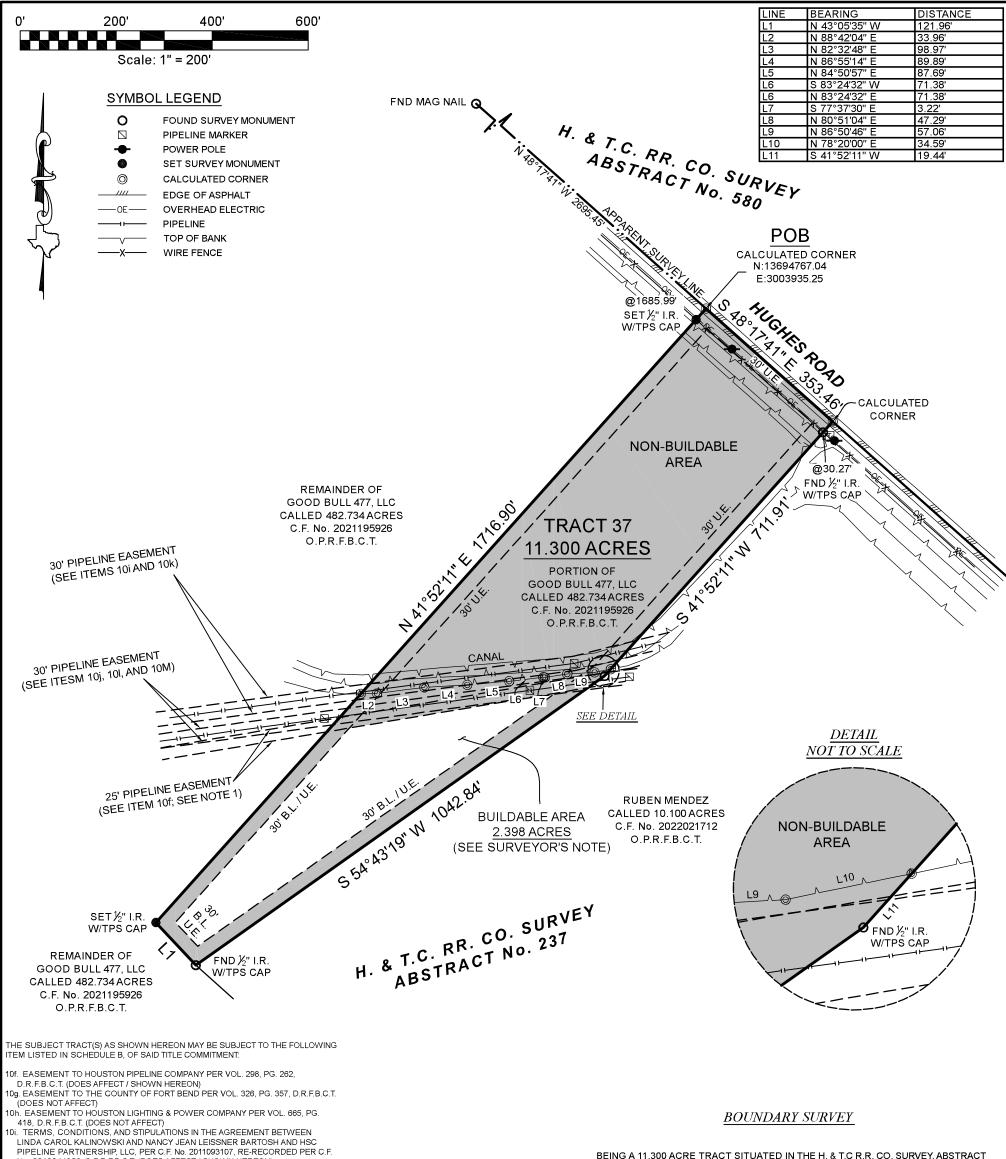

## GENERAL NOTES:

1) 25' PIPELINE EASEMENT SHALL BE TERMINATED AFTER A PERIOD OF 2 YEARS OF CONTUNUOUS ABANDONMENT.

| PROJECT NUMBER | 20814_TR 37 |
|----------------|-------------|
| DATE           | 11/08/2022  |
| DRAWN BY       | ABS         |
| CHECKED BY     | TNK         |
| FIELD CREW     | TC          |
| REVISION 1     | 04-10-2023  |
| REVISION 2     | 04-12-2023  |
| REVISION 3     | 04-24-2023  |
| REVISION 4     | 05-09-2023  |
| REVISION 5     | 05-12-2023  |
|                |             |

NO PORTION OF THIS PROPERTY APPEARS TO LIE WITHIN THE 100

YEAR FLOODPLAIN PER GRAPHIC SCALING OF FEMA FIRM PANEL

NO. 48157C0525M HAVING AN EFFECTIVE DATE OF 12/11/2017.

ADDRESS------14334 HUGHES ROAD, GUY. TX. 77444 ------H. & T.C. RR. CO. SURVEY, A - 237 SURVEY .... ------11.300 ACRES

NUMBER 237, FORT BEND COUNTY, TEXAS, BEING A PORTION OF THAT CERTAIN CALLED 482.734 ACRE TRACT DESCRIBED IN INSTRUMENT TO GOOD BULL 477, LLC, RECORDED UNDER CLERK'S FILE NUMBER 2021195926, OF THE OFFICIAL PUBLIC RECORDS OF FORT BEND COUNTY, TEXAS (O.P.R.F.B.C.T.), SAID 11.300 ACRE TRACT BEING MORE PARTICULARLY DESCRIBED BYATTACHED METES AND BOUNDS DESCRIPTION.

## SURVEYORS NOTE:

LIPDATED TO SHOW BUILDABLE AREA SOUTH OF THE CANAL ON APRIL 12, 2023. BEARINGS, DISTANCES, AND ACREAGE ARE BASED ON FIELD DATA AS SURVEYED ON 11/01/2021 AND ARE SUBJECT TO CHANGE DUE TO FLOODING, EROSION, OR OTHER

OWNER SHALL CONTACT PIPELINE COMPANIES PRIOR TO BUILDING IN THIS AREA TO ENSURE NO STRUCTURES ARE WITHIN THE PIPELINE EASEMENTS

THIS SURVEY WAS CREATED FROM NOTES AND OBSERVATIONS TAKEN ON THE GROUND UNDER MY DIRECT SUPERVISION, AND IS TRUE AND CORRECT AT THE TIME