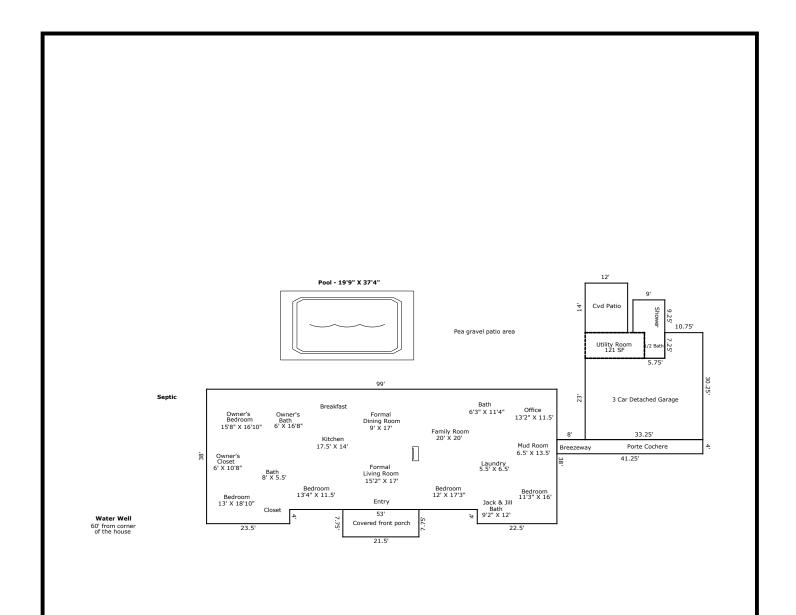

## **Building Sketch**

| Borrower         | N/A             |                  |          |                |  |
|------------------|-----------------|------------------|----------|----------------|--|
| Property Address | 4811 Old Oak Dr |                  |          |                |  |
| City             | Richmond        | County Fort Bend | State TX | Zip Code 77406 |  |
| Lender/Client    | N/A             |                  |          |                |  |

| TOTAL Sketch by a la mode, inc. | Area Calculations Summary |                                         |         |
|---------------------------------|---------------------------|-----------------------------------------|---------|
| Living Area                     |                           | Calculation Details                     |         |
| First Floor                     | 3550 Sq ft                | 99 × 34 =                               |         |
|                                 |                           | 4 × 22.5 =                              |         |
|                                 |                           | 4 × 23.5 =                              | 94      |
| Total Living Area (Rounded):    | 3550 Sq ft                |                                         |         |
| Non-living Area                 |                           |                                         |         |
| 3 Car Carport                   | 165 Sq ft                 | 41.25 × 4 =                             | 165     |
| Open Porch                      | 124.9375 Sq ft            | 9 × 9.25 =                              | 83.25   |
| •                               |                           | 5.75 × 7.25 =                           | 41.6875 |
| Open Porch                      | 168 Sq ft                 | 12 × 14 =                               | 168     |
| Open Porch                      | 166.625 Sq ft             | 21.5 × 7.75 =                           | 166.625 |
| 3 Car Detached                  | 842.6875 Sq ft            | $23 \times 22.5 = 30.25 \times 10.75 =$ |         |