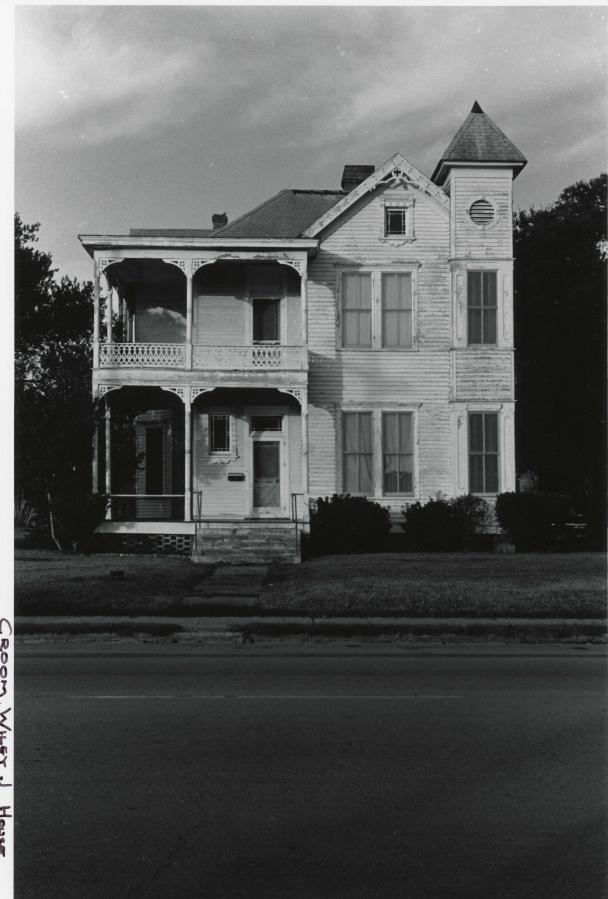

Description:

The Wiley J. Croom House is a 2-story frame dwelling facing south on West Milam Street. It rests on a brick foundation with a combination hipped and gabled roof covered with asphalt shingles. The house is covered in weatherboard siding and noted by its assymmetry in plan and principal facade. A 2-story open porch extends from the southwest corner and wraps around the west facade while a 2 1/2-story tower rises from the southeast corner. Two brick chimneys with corbeled caps rise along the north slope of the hipped roof. All windows are 2/2 and 6/6 wooden double-hung. Decorative details include turned columns, jig-sawn balusters and freize work, and multi-light art glass windows, all typical of the Queen Anne style from the Victorian era.

The Wiley J. Croom House is a 2-story frame dwelling facing south on West Milam Street roughly one block east of the central business district. It rests on a brick foundation with a combination hipped and gabled roof covered with asphalt shingles. The house is covered in weatherboard siding and noted by its assymmetry in plan and principal facade. Two brick chimneys with corbeled caps rise along the north slope of the hipped roof. All windows are 2/2 wooden double-hung. Mature deciduous trees and shrubbery surround the house.

The principal (south) facade is noted by a 2-story open porch extends from the southwest corner and wraps around the west facade while a 2 1/2-story tower rises from the southeast corner. Paired windows highlight the gable front while single windows flanked by panels denote the first and second floors. A louvered ocular highlights the 1/2 story of the tower. Single doors with transoms access the mainblock of the house on the first and second floors. A single art-glass window with decorative surround is to the left of the main entryway; a second similar window is in the upper gable end. The decorative aspects of the building are attributed to the Queen Anne style of the Victorian era.

The west facade is noted by a 2-story bay with decorative bargeboard. Most windows on this elevation are 6/6. The east facade contains two symmetrically placed paired windows on each floor.

A small frame store at the northwest corner of the property is determined Contributing to the property.