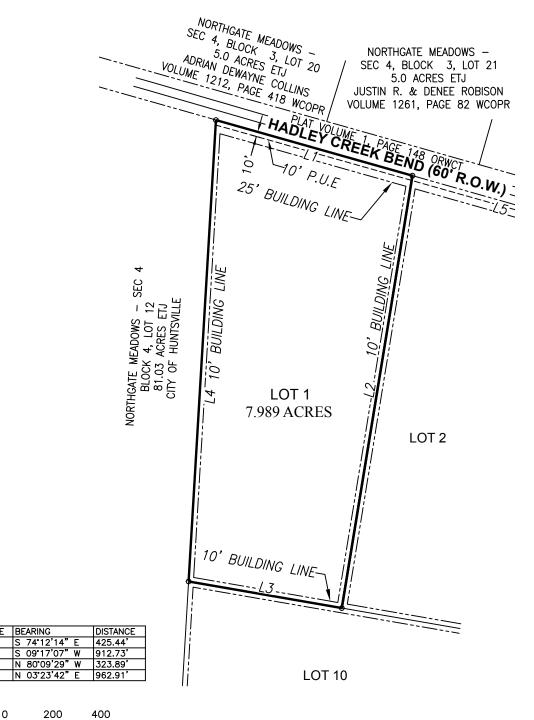

SURVEY OF LOT 1, 7.989 ACRES, LYING AND BEING SITUATED IN THE ROSENWALL RESURVEY OF LOT 13, BLOCK 4, NORTHGATE MEADOWS SECTION 4 CITY OF HUNTSVILLE, ETJ, WALKER COUNTY, TEXAS.

Basis of Bearings for this Survey is Grid North from GPS Observation **TEXAS CENTRAL 4203 NAD83** 

LEGEND X = Fence
MB = Mail Box PPO = Power Pole© = Sewer Cleanout WM ○ = Water Meter

GM © = Gas Meter

5886

SUR'

\$\times = \text{Light Pole}\$
--= Utility Easement R.O.W.
-SB= Building Setback
U&E= Utilities & Easements

OHE = Overhead Elec. Ln. MH(S) = Sanitary Sewer Manhole $MH(\widetilde{ST}) = Storm Sewer Manhole$ 

(M)= Measured

(M & R) = Measured and Record

 $W_{\lambda}^{TR}$ = Water Valve

FH\_\_ = Fire Hydrant

☐ = Irrigation Control Box

👆 = Traffic Sign

PAGE 1 OF 1

## LOT 1 **ROSENWALL ROAD BRYAN,TX 77320**

| SCALE:1"=200'           |  |
|-------------------------|--|
| DATE: 05/12/22          |  |
| DATE: 05/12/22          |  |
|                         |  |
|                         |  |
| SURVEYED BY: C.McKinley |  |
|                         |  |