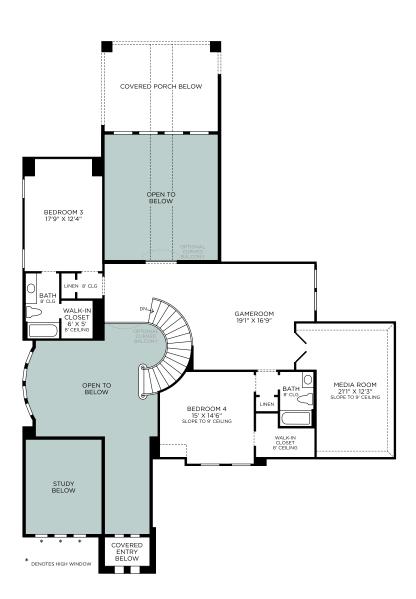

# **Toll Brothers**

## Artisan

Second Floor

### **Selected Options:**

#### Media Room Addition

These renderings are intended for illustrative purposes only. Images are copyrighted and may not be distributed, modified or reproduced without prior written permission. Information is provided "as is", without warranty, either express or implied, including, but not limited to, the implied warranties of merchantability, fitness for a particular purpose, or non-infringement. Access and use of the images and affiliated products or links are subject to all applicable laws relating to the use of web-based information, copyrighted materials and intellectual property. Site plans, floorplans, community maps, photos and/or computer-generated renderings have been provided for illustrative purposes, are conceptual in nature, and are merely an artist's rendition of actual products intended for example only. These renderings may not accurately represent the condition, size or design of the actual items being represented.