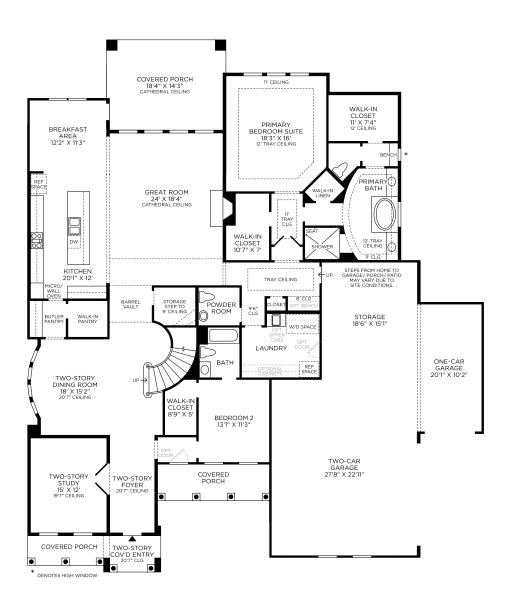

# **Toll Brothers**

Artisan

First Floor

### **Selected Options:**

Extended Garage Depth Split Garage ILO Std Expanded Great Room Expanded Kitchen Butler Pantry