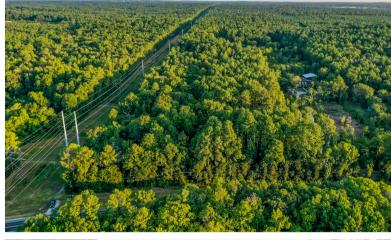

## 11.462 ACRES

Beautiful property in great location! This 11.46, +/- acre unrestricted tract has approximately 450 feet of FM frontage with two entrances, a mix of hardwood and pine trees and sandy loam soil. It is located in New Waverly ISD and ready for you to come make it yours!