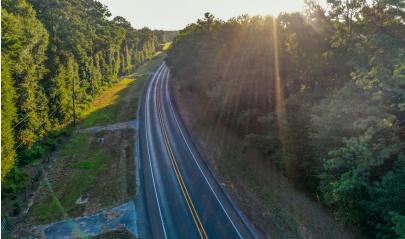

## 11.462 ACRES

Beautiful property in great location! This 11.46, +/- acre unrestricted tract has approximately 450 feet of FM frontage with two entrances, a mix of hardwood and pine trees and sandy loam soil. It is located in New Waverly ISD and ready for you to come make it yours!