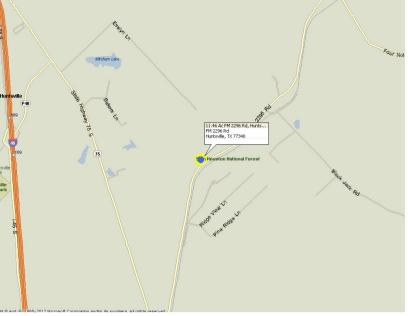

## FM 2296 ROAD Property lines are approximate HUNTSVILLE, TEXAS

\*

11.46 +/- Acres