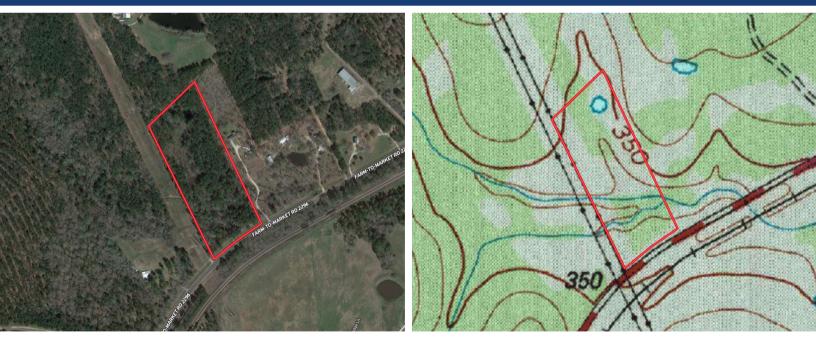

## 11.462 ACRES

Beautiful property in great location! This 11.46, +/- acre unrestricted tract has approximately 450 feet of FM frontage with two entrances, a mix of hardwood and pine trees and sandy loam soil. It is located in New Waverly ISD and ready for you to come make it yours!