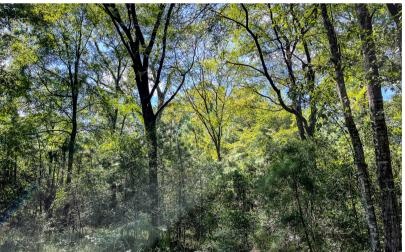

## 11.462 ACRES

Beautiful property in great location! This 11.46, +/- acre unrestricted tract has approximately 450 feet of FM frontage with two entrances, a mix of hardwood and pine trees and sandy loam soil. It is located in New Waverly ISD and ready for you to come make it yours!