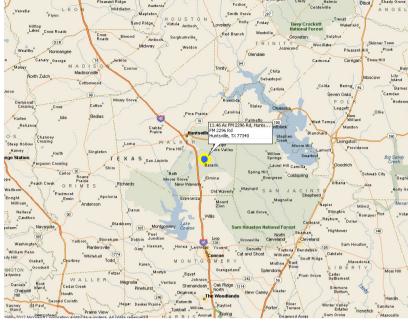

## FM 2296 ROAD Property lines are approximate HUNTSVILLE, TEXAS

\*

11.46 +/- Acres