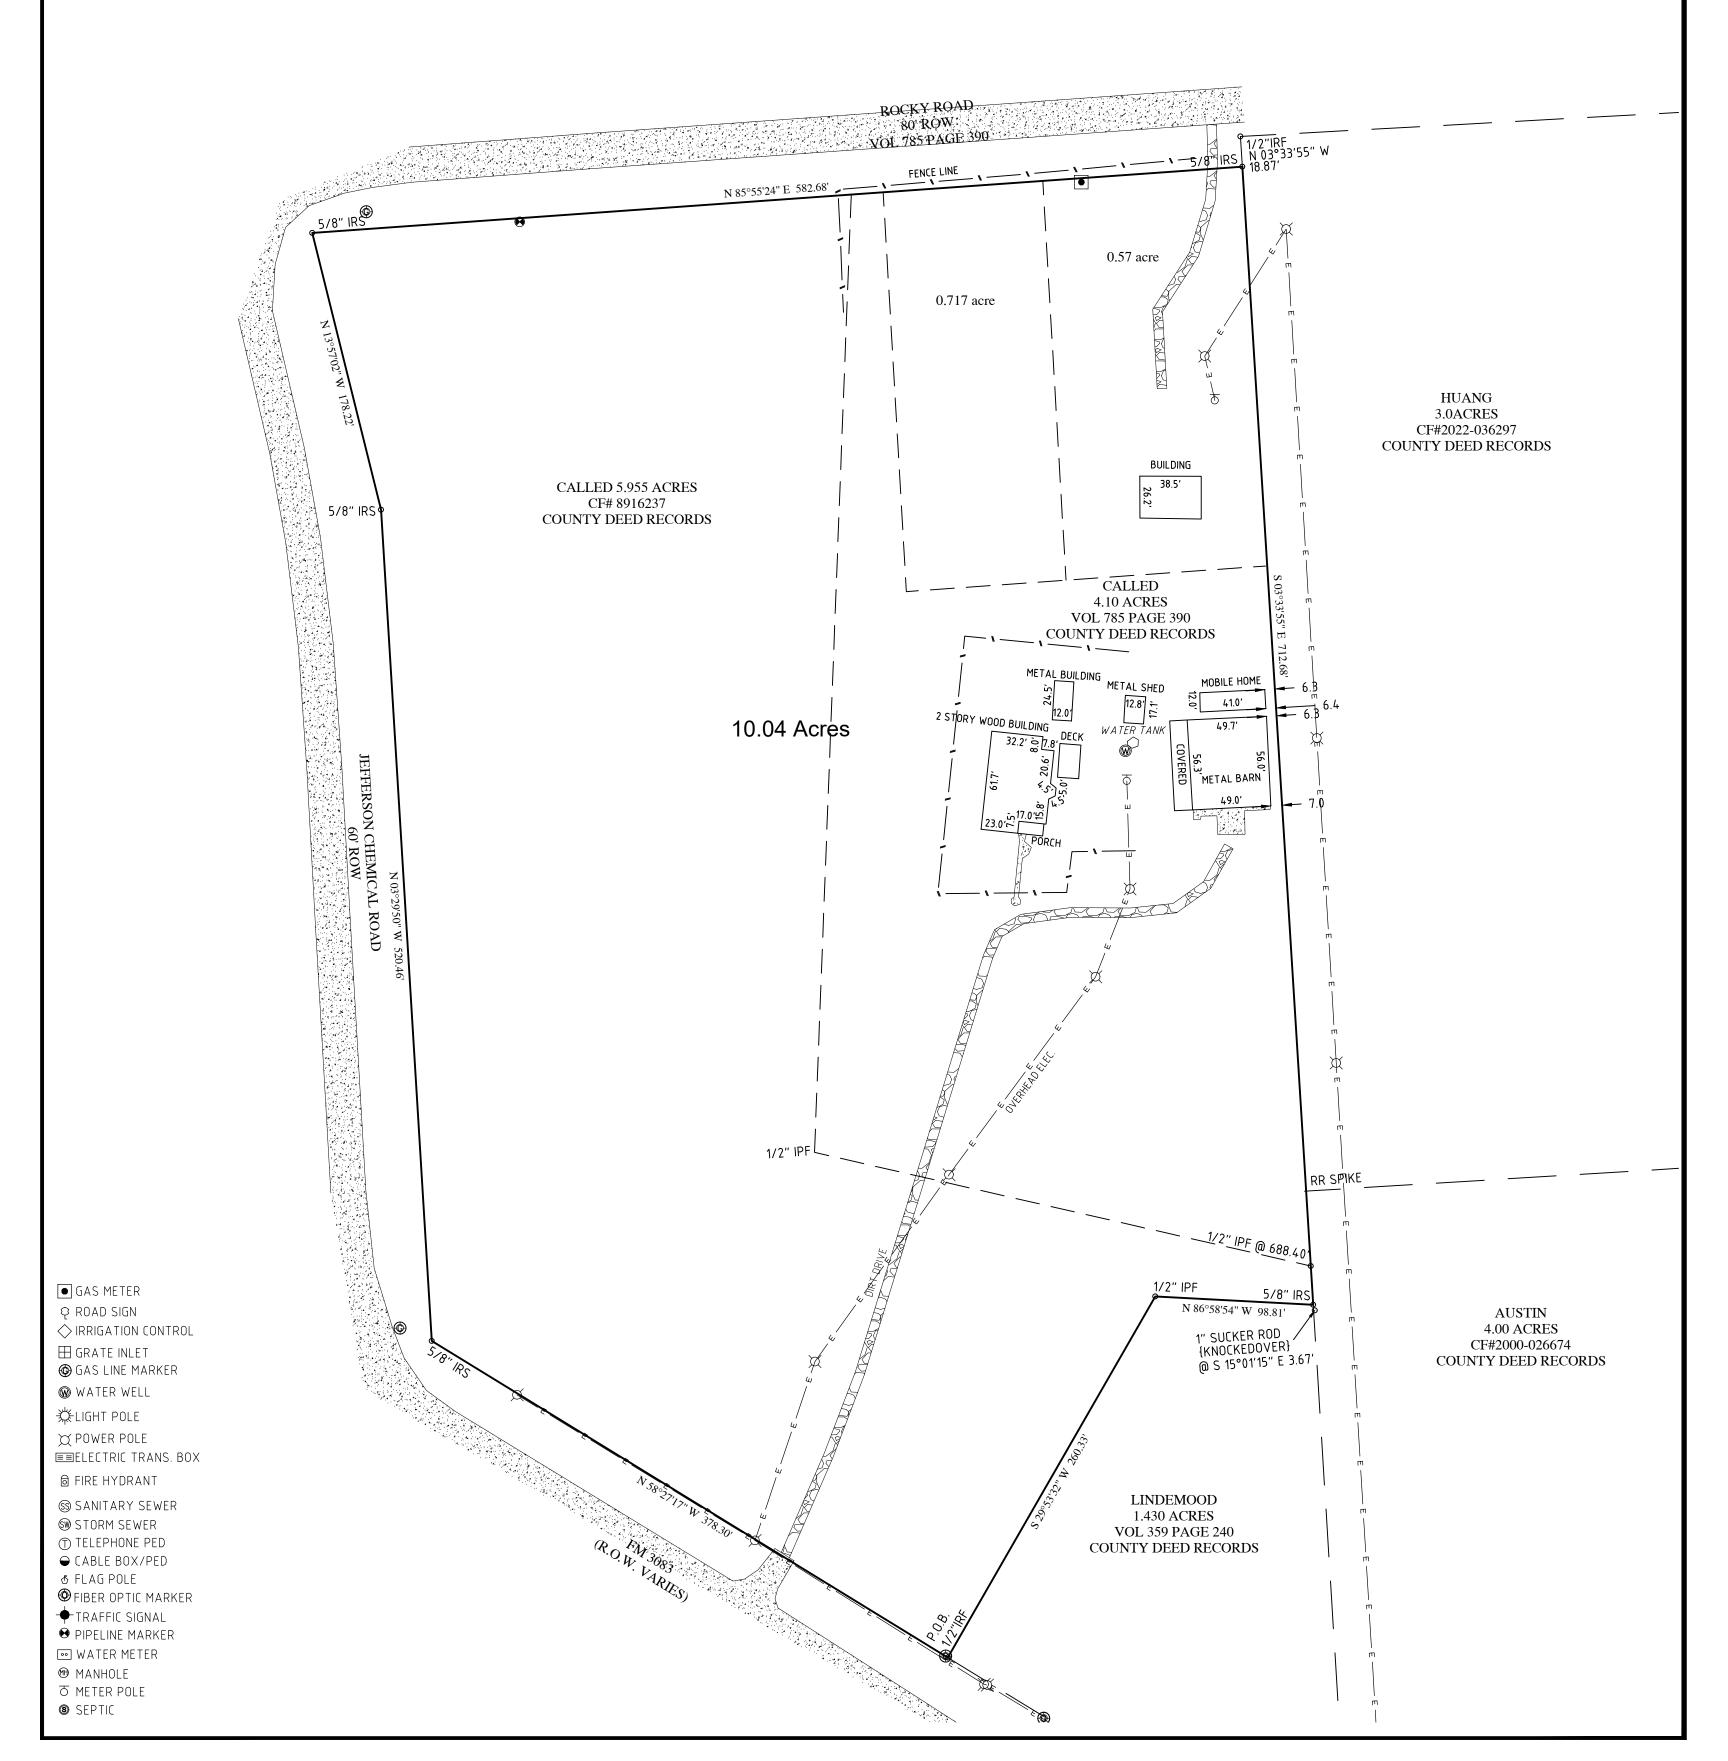

## SURVEY OF 10.04 ACRES ALL OF CALLED 5.955 ACRES & 4.10 ACRES

| LOCATED IN THE      | T.C. HC | WELLSURVEY, A                  | ABSTRACT NO. <u>A-27</u> 2 |
|---------------------|---------|--------------------------------|----------------------------|
| BASED ON THE        | DEED    | THER                           | EOF RECORDED IN            |
| COUNTY CLERK'S FILE |         | 8916237 & VOLUME 785, PAGE 390 |                            |
| THE DEED RE         | CORDS   | MONTGOMERY                     | COUNTY, TEXAS              |
|                     |         |                                |                            |

 REF :
 ALI
 G. F.
 2769523-02024
 DATE :
 APR. 25, 2023

TO ANIS ALI & TITLE RESOURCES GUARANTY COMPANY, I HEREBY CERTIFY THAT THIS CATEGORY 1A, CONDITION 3 SURVEY WAS MADE ON THE GROUND, AND TO THE BEST OF MY KNOWLEDGE, THIS PLAT CORRECTLY REPRESENTS THE FACTS AT THE TIME OF THE SURVEY AND THAT THERE ARE NO VISIBLE ENCROACHMENTS, OVERLAPS DISCREPANCIES, OR CONFLICTS EXCEPT AS SHOWN HEREON.

MICHAEL WARREN R.P.L.S. # 4935

1) THE BEARINGS SHOWN HEREON ARE BASED ON NAD. 83, TEXAS CENTRAL ZONE.

2) THE SURVEYOR HAS NOT ABSTRACTED THE SUBJECT PROPERTY.

3) THIS SURVEY RELIES ON THE TITLE COMMITMENT FROM TITLE RESOURCES GUARANTY COMPANY (G.F. No. 2769523-02024) DATED MARCH 27, 2023, FOR ALL THINGS OF RECORDS.

4) SURVEYOR HAS MADE NO INVESTIGATION OR INDEPENDENT SEARCH FOR EASEMENTS OF RECORD, ENCUMBRANCES, RESTRICTIVE COVENANTS, OWNERSHIP, TITLE EVIDENCE, OR ANY OTHER FACTS THAT AN ACCURATE AND CURRENT TITLE SEARCH MAY DISCLOSE.

5) ALL BUILDING TIES ARE PERPENDICULAR TO THE BOUNDARY LINE.

6) ALL ADJOINER DEED INFORMATION MAY NOT REPRESENT CURRENT OWNER OR OWNERS.

7) THE FENCE LINES SHOWN ARE SHOWN AT THE POINTS WERE MEASUREMENTS WERE MADE AND MAY MEANDER ALONG THE LINE

8) OTHER MINOR IMPROVEMENTS (SUCH AS LANDSCAPING, LIGHTS, ETC) MAY BE PRESENT, BUT NOT SHOWN

9) PROPERTY NOT SUBJECT TO 8' EASEMENT TO GULF STATE UTILITIES COMPANY AS RECORDED IN VOLUME 192, PAGE 48

10) PROPERTY NOT SUBJECT TO AN UNLOCATBLE 20' PIPELINE EASEMENT AS RECORDED IN VOLUME 144, PAGE 592

11) PROPERTY SUBJECT TO AN UNLOCATBLE 20' PIPELINE EASEMENT AS RECORDED IN VOLUME 157, PAGE 138 (EASEMENT NOT DESCRIBED)

P.O. BOX 1080 \ CONROE, TEXAS 77305-1080 936-539-5444 \ FAX 936-539-5442 email: SURVTECH@SURVCORP.COM THIS SURVEY IS BEING PROVIDED TO THE RECIPIENTS NAMED ABOVE AND NO LICENSE HAS BEEN CREATED, TO COPY THE SURVEY EXCEPT IN CONJUNCTION WITH THE ORIGINAL TRANSACTION,UNLESS OTHERWISE SHOWN, NO FLOODPLAIN CHECK WAS PERFORMED

LINE & SYMBOL

LEGEND