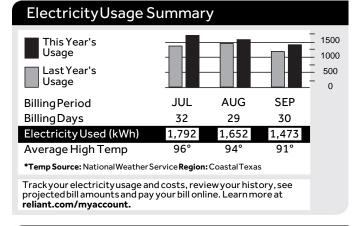

### Understanding your bill:

€Bill

Go to reliant.com/bill for easy how-to information.