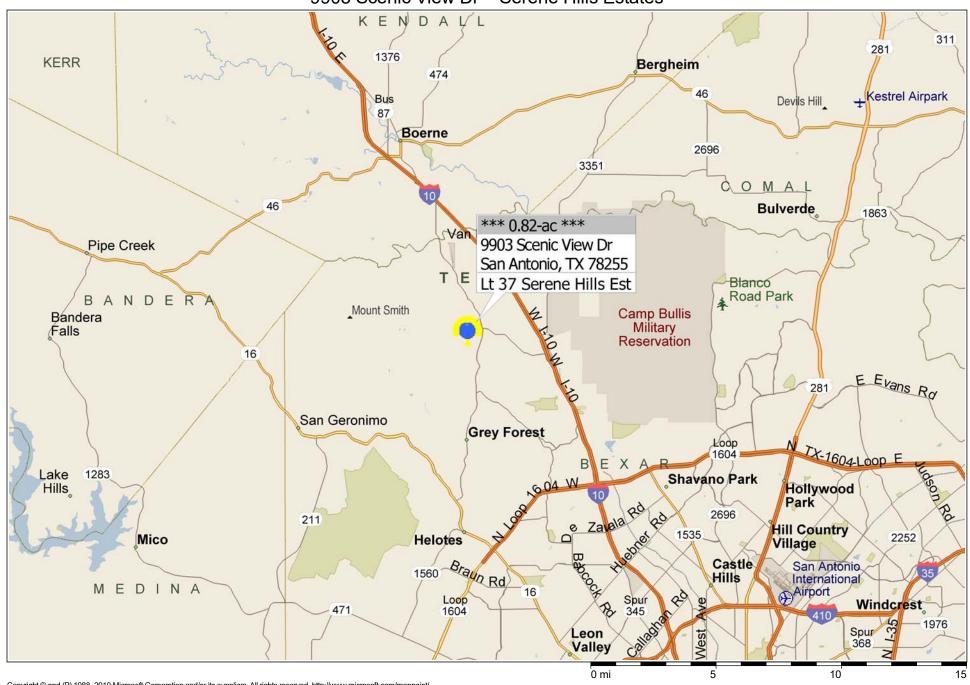

## 9903 Scenic View Dr ~ Serene Hills Estates

Copyright © and (P) 1988–2010 Microsoft Corporation and/or its suppliers. All rights reserved. http://www.microsoft.com/mappoint/
Certain mapping and direction data © 2010 NAVTEQ. All rights reserved. The Data for areas of Canada includes information taken with permission from Canadian authorities, including: © Her Majesty the Queen in Right of Canada, © Queen's Printer for Ontario. NAVTEQ and NAVTEQ ON BOARD are trademarks of NAVTEQ. © 2010 Tele Atlas North America, Inc. All rights reserved. Tele Atlas and Tele Atlas North America are trademarks of Tele Atlas, Inc. © 2010 by Applied Geographic Systems. All rights reserved.