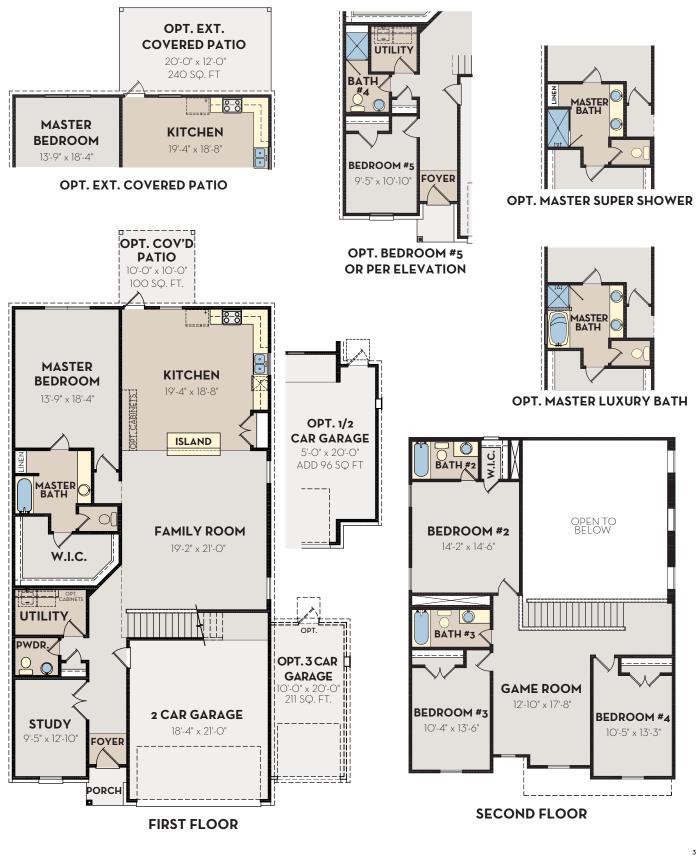

CONCHO 2817 SQ FT











#### EQUAL HOUSING OPPORTUNITY

### COMMUNITY BUILDER WITH A ROCK SOLID FOUNDATION



Depictions of homes are artist conceptions and are representative only. Changes may occur after the rendering has been produced. Optional upgrades may be shown. Square footage and dimensions are approximate and may vary per elevation. Square footage may vary based on as-built dimensions, configurations, plan options and/or method of calculation. Buyer should rely on his or her own evaluation of useable area. Neighborhoods' specific requirements may cause variations on these designs and would overwrite the above images. See Sales Consultant for current plan and elevations.

# COMMUNITIES

## CONCHO 2817 SQ FT



### COMMUNITY BUILDER WITH A ROCK SOLID FOUNDATION

Ê

3/23

C-ROCK.COM

Depictions of homes are artist conceptions and are representative only. Changes may occur after the rendering has been produced. Optional upgrades may be shown. Square footage and dimensions are approximate and may vary per elevation. Square footage may vary based on as-built dimensions, configurations, plan options and/or method of calculation. Buyer should rely on his or her own evaluation of useable area. Neighborhoods' specific requirements may cause variations on these designs and would overwrite the above images. See Sales Consultant for current plan and elevations.