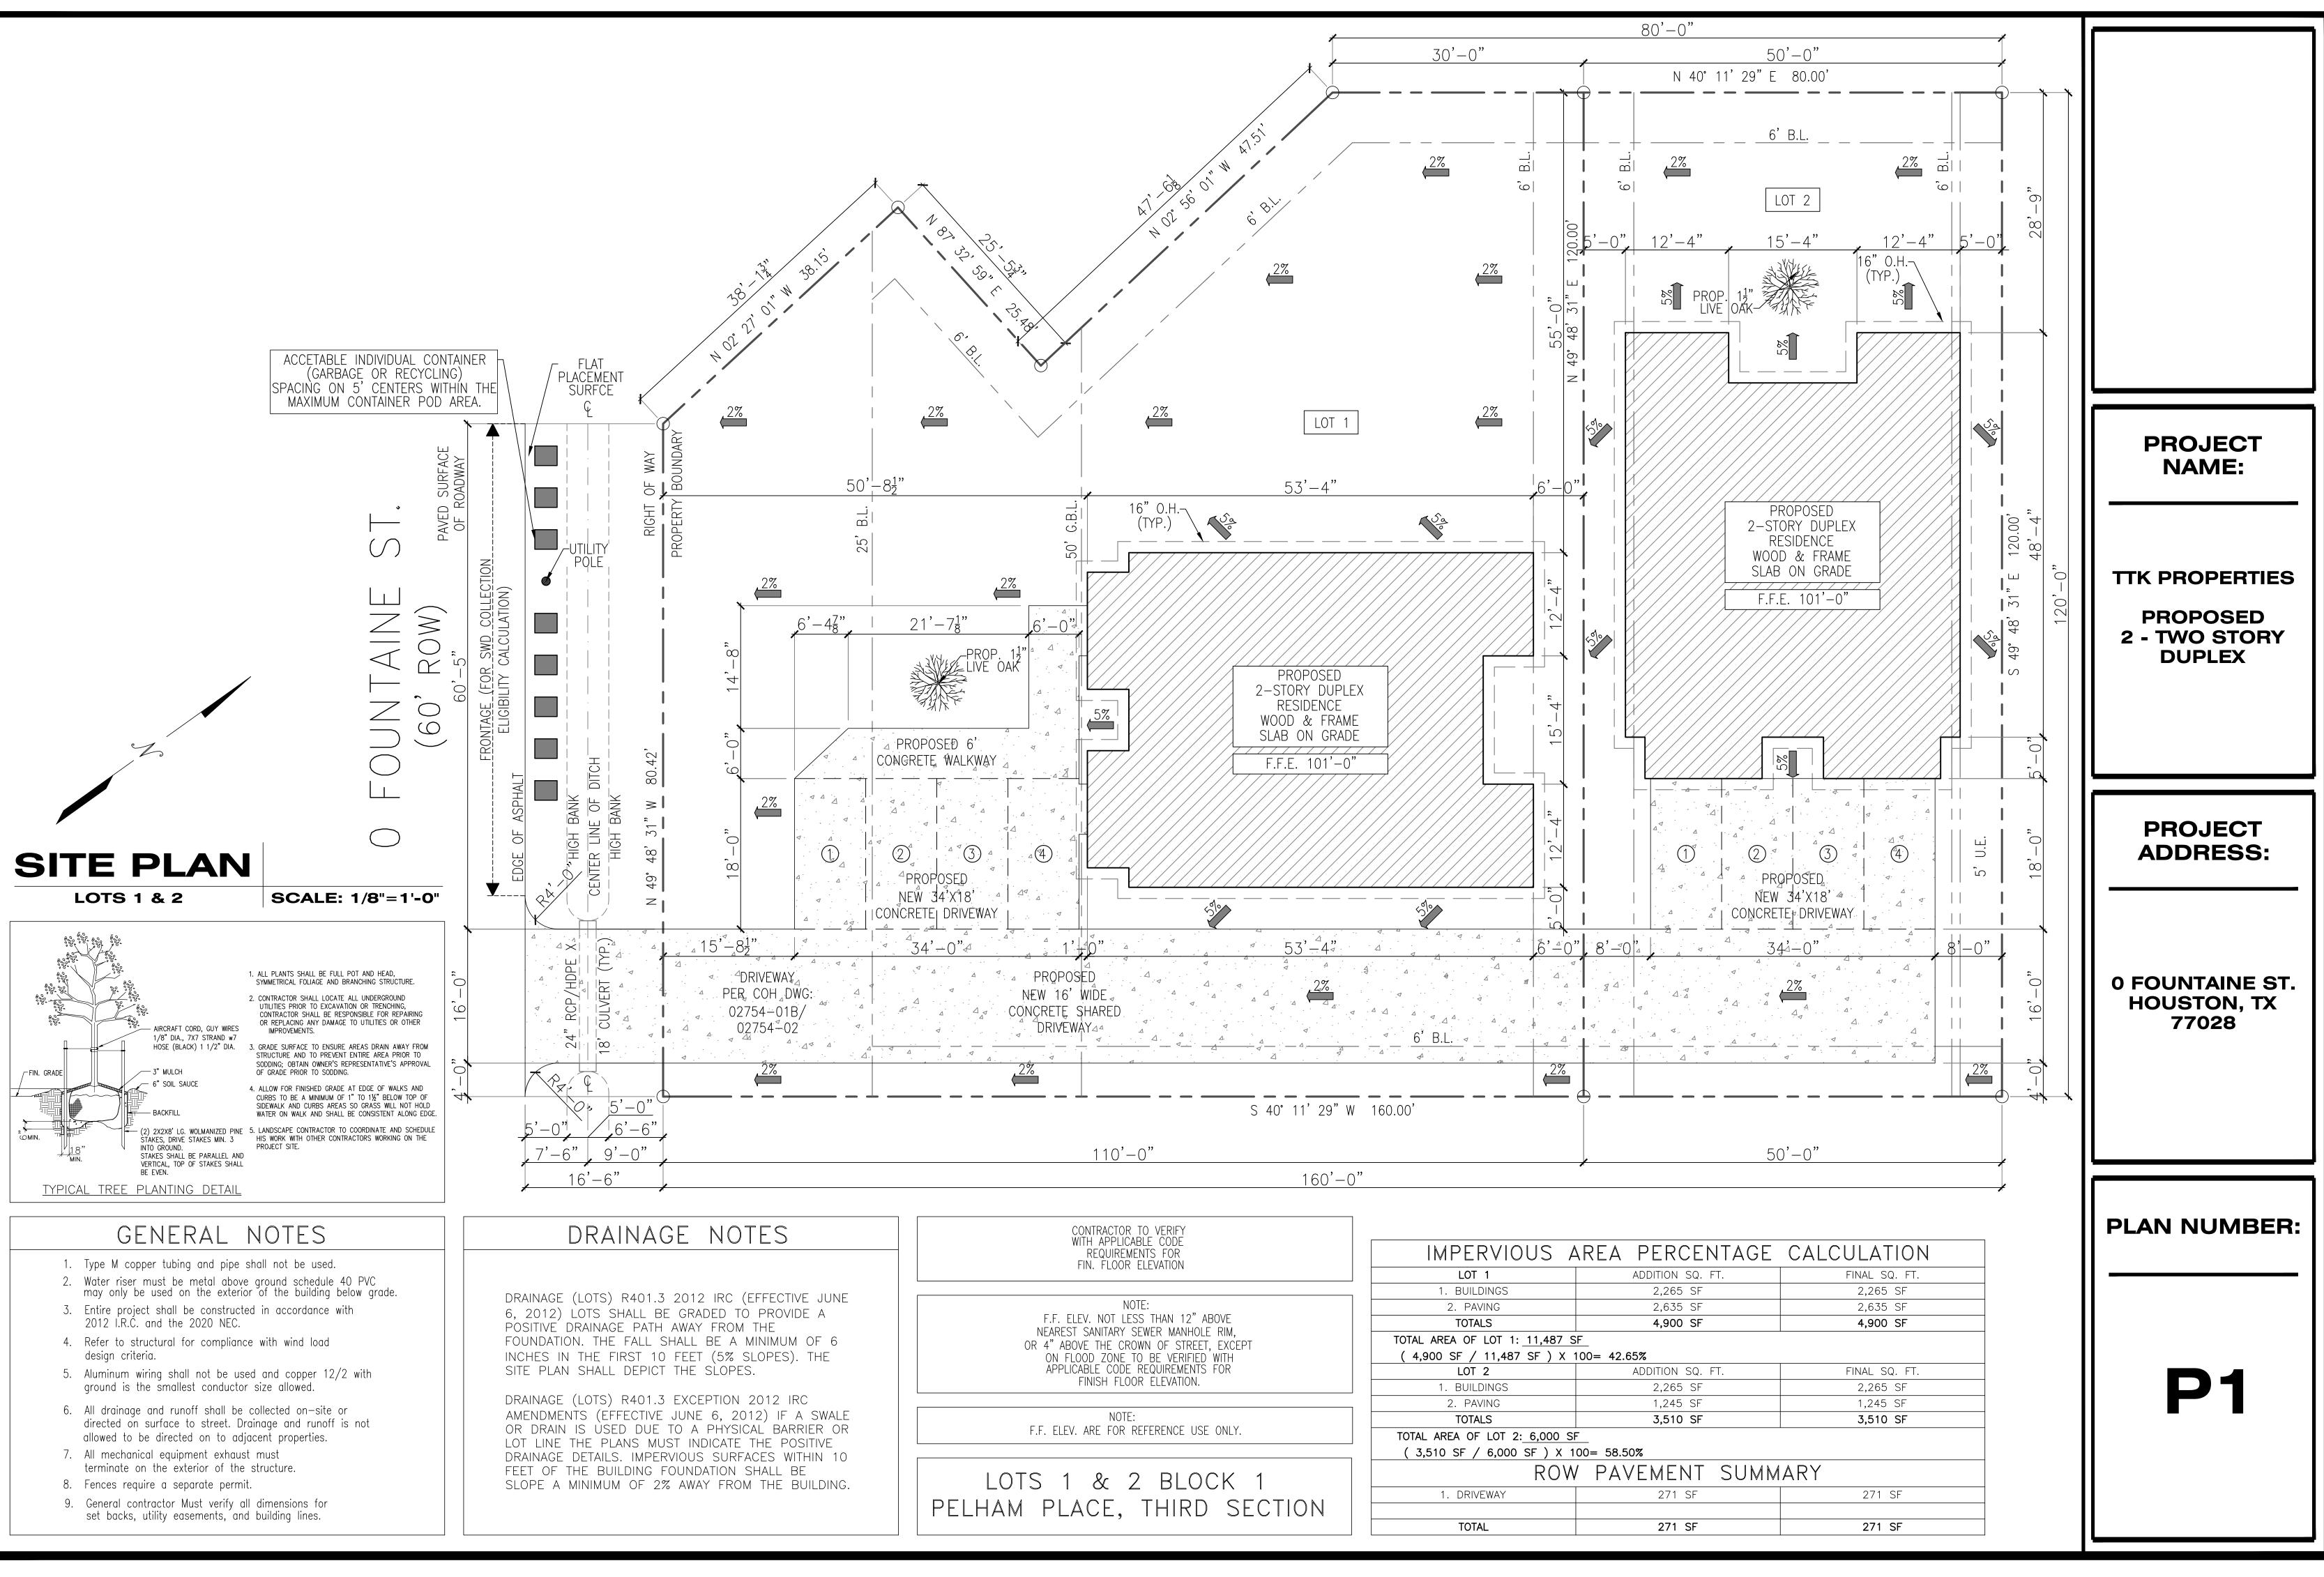

| VE JUNE<br>DE A<br>OF 6<br>. THE<br>RC<br>A SWALE<br>RIER OR<br>SITIVE<br>THIN 10<br>BE<br>BUILDING. | REQUIREMENTS FOR<br>FIN. FLOOR ELEVATION                                                                                                                                                                                          | IMPERVIOUS AREA                      |            |
|------------------------------------------------------------------------------------------------------|-----------------------------------------------------------------------------------------------------------------------------------------------------------------------------------------------------------------------------------|--------------------------------------|------------|
|                                                                                                      |                                                                                                                                                                                                                                   | LOT 1                                |            |
|                                                                                                      | NOTE:<br>F.F. ELEV. NOT LESS THAN 12" ABOVE<br>NEAREST SANITARY SEWER MANHOLE RIM,<br>OR 4" ABOVE THE CROWN OF STREET, EXCEPT<br>ON FLOOD ZONE TO BE VERIFIED WITH<br>APPLICABLE CODE REQUIREMENTS FOR<br>FINISH FLOOR ELEVATION. | 1. BUILDINGS                         |            |
|                                                                                                      |                                                                                                                                                                                                                                   | 2. PAVING                            |            |
|                                                                                                      |                                                                                                                                                                                                                                   | TOTALS                               |            |
|                                                                                                      |                                                                                                                                                                                                                                   | TOTAL AREA OF LOT 1: 11,487 SF       |            |
|                                                                                                      |                                                                                                                                                                                                                                   | ( 4,900 SF / 11,487 SF ) X 100= 42.6 |            |
|                                                                                                      |                                                                                                                                                                                                                                   | LOT 2                                |            |
|                                                                                                      |                                                                                                                                                                                                                                   | 1. BUILDINGS                         |            |
|                                                                                                      | NOTE:<br>F.F. ELEV. ARE FOR REFERENCE USE ONLY.                                                                                                                                                                                   | 2. PAVING                            |            |
|                                                                                                      |                                                                                                                                                                                                                                   | TOTALS                               |            |
|                                                                                                      |                                                                                                                                                                                                                                   | TOTAL AREA OF LOT 2: 6,000 SF        |            |
|                                                                                                      |                                                                                                                                                                                                                                   | ( 3,510 SF / 6,000 SF ) X            | 100= 58.50 |
|                                                                                                      | LOTS 1 & 2 BLOCK 1<br>PELHAM PLACE, THIRD SECTION                                                                                                                                                                                 | ROW PAV                              |            |
|                                                                                                      |                                                                                                                                                                                                                                   | 1. DRIVEWAY                          |            |
|                                                                                                      |                                                                                                                                                                                                                                   |                                      |            |
|                                                                                                      |                                                                                                                                                                                                                                   | TOTAL                                |            |
|                                                                                                      |                                                                                                                                                                                                                                   |                                      |            |