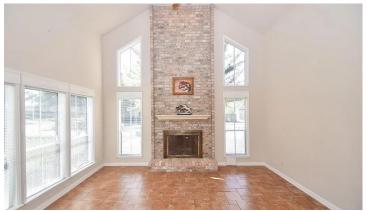

## 21610 PARK VALLEY DRIVE, KATY, TX 77450

\$339,900 | 4 BEDS | 2.5 BATHS | 2,374 SQFT

Spectacular 4 Bedroom, 2.5 Bath home. Features a stunning family living area with 2 story high ceiling, neutral shade, tile floors, wet bar, great for family gatherings. Formal dining is adjacent to the family living area. Nice entry with view of staircase with wrought iron spindles and solid oak stairs, kitchen features gas stove, tile floors, good cabinet space and the refrigerator will remain with the sale of the home. Light and bright breakfast area with garden window let in lots of light and enjoy your plants and decorations and tile floor. Primary bedroom is down stairs, features laminate floors, safe in closet will remain with the sale of the home, Primary bath features 2 separate sinks with granite tops and tile floors. Upstairs are 3 nice size bedroom with tile floors, full bath with tile floors, upstairs has laminate hallway. This home is in a great location with access to major highways, LOW TAXES, great Katy schools and quite area of subdivision. A MUST TO SEE!