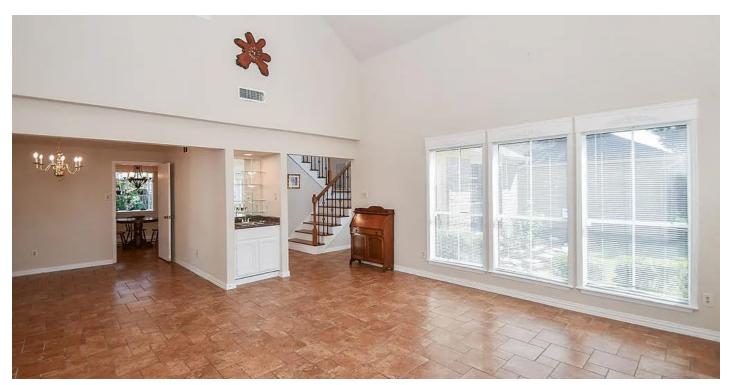

## 21610 PARK VALLEY DRIVE, KATY, TX 77450

\$339,900 | 4 BEDS | 2.5 BATHS | 2,374 SQFT

Spectacular 4 Bedroom, 2.5 Bath home. Features a stunning family living area with 2 story high ceiling, neutral shade, tile floors, wet bar, great for family gatherings. Formal dining is adjacent to the family living area. Nice entry with view of staircase with wrought iron spindles and solid oak stairs, kitchen features gas stove, tile floors, good cabinet space and the refrigerator will remain with the sale of the home. Light and bright breakfast area with garden window let in lots of light and enjoy your plants and decorations and tile floor. Primary bedroom is down stairs, features laminate floors, safe in closet will remain with the sale of the home, Primary bath features 2 separate sinks with granite tops and tile floors. Upstairs are 3 nice size bedroom with tile floors, full bath with tile floors, upstairs has laminate hallway. This home is in a great location with access to major highways, LOW TAXES, great Katy schools and quite area of subdivision. A MUST TO SEE!