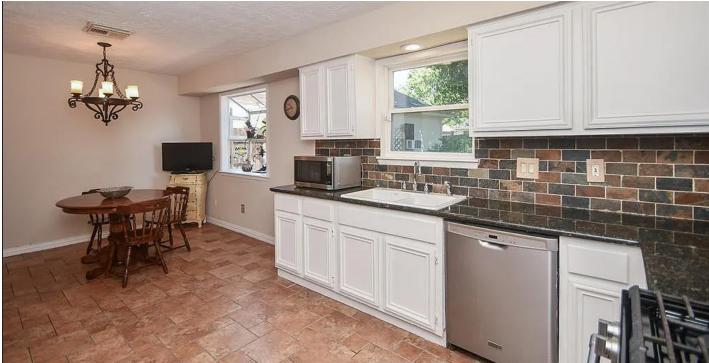

## 21610 PARK VALLEY DRIVE, KATY, TX 77450

\$339,900 | 4 BEDS | 2.5 BATHS | 2,374 SQFT

Spectacular 4 Bedroom, 2.5 Bath home. Features a stunning family living area with 2 story high ceiling, neutral shade, tile floors, wet bar, great for family gatherings. Formal dining is adjacent to the family living area. Nice entry with view of staircase with wrought iron spindles and solid oak stairs, kitchen features gas stove, tile floors, good cabinet space and the refrigerator will remain with the sale of the home. Light and bright breakfast area with garden window let in lots of light and enjoy your plants and decorations and tile floor. Primary bedroom is down stairs, features laminate floors, safe in closet will remain with the sale of the home, Primary bath features 2 separate sinks with granite tops and tile floors. Upstairs are 3 nice size bedroom with tile floors, full bath with tile floors, upstairs has laminate hallway. This home is in a great location with access to major highways, LOW TAXES, great Katy schools and quite area of subdivision. A MUST TO SEE!