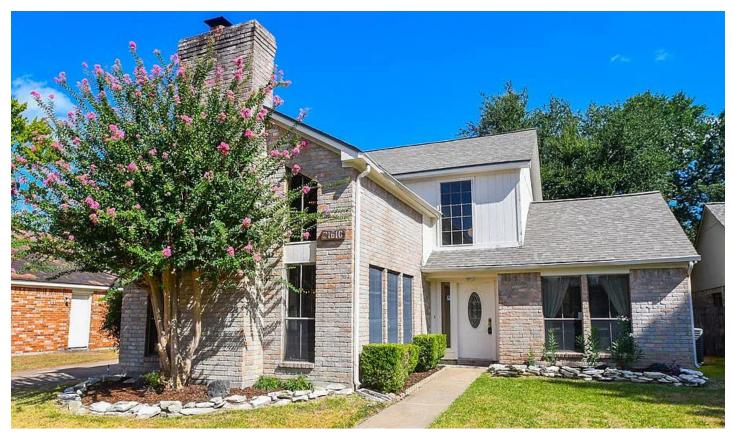

## 21610 PARK VALLEY DRIVE, KATY, TX 77450

\$339,900 | 4 BEDS | 2.5 BATHS | 2,374 SQFT

Spectacular 4 Bedroom, 2.5 Bath home. Features a stunning family living area with 2 story high ceiling, neutral shade, tile floors, wet bar, great for family gatherings. Formal dining is adjacent to the family living area. Nice entry with view of staircase with wrought iron spindles and solid oak stairs, kitchen features gas stove, tile floors, good cabinet space and the refrigerator will remain with the sale of the home. Light and bright breakfast area with garden window let in lots of light and enjoy your plants and decorations and tile floor. Primary bedroom is down stairs, features laminate floors, safe in closet will remain with the sale of the home, Primary bath features 2 separate sinks with granite tops and tile floors. Upstairs are 3 nice size bedroom with tile floors, full bath with tile floors, upstairs has laminate hallway. This home is in a great location with access to major highways, LOW TAXES, great Katy schools and quite area of subdivision. A MUST TO SEE!