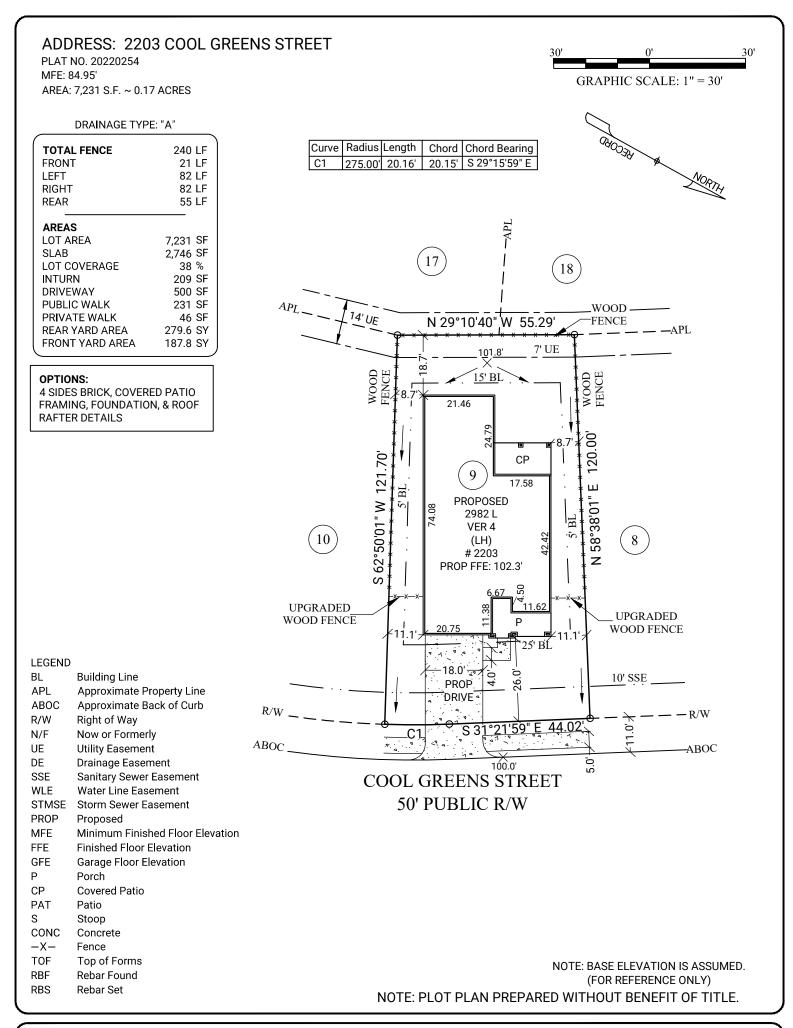

**GENERAL NOTES:** No field work has been performed. This property is subject to additional easements or restrictions of record. Carter & Clark Surveyors is unable to warrant the accuracy of boundary information, structures, easements, and buffers that are illustrated on the subdivision plat. Utility easement has not been field verified by surveyor. contact utility contractor for location prior to construction (if applicable). This plat is for exclusive use by client. Use by third parties is at their own risk. Dimensions from house to property lines should not be used to establish fences. City sidewalks, driveway approaches, and other improvements inside the city's right of way are provided for demonstration purposes only. consult the development plans for actual construction. This plat has been calculated for closure and is found to be accurate within one foot in 10,000+ feet.