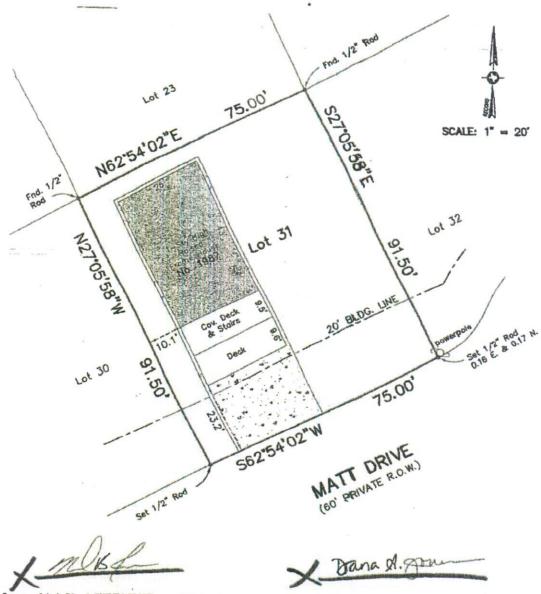

Survey of Lot 31 of GUIDRY PLACE, a subdivision in Galveston County, Texas, asscarding to the map or plat thereof recorded in Volume 18, Page 989, of the Map Records in the Office of the County Clerk of Galveston County, Texas.

## NOTES:

- 1) This property does lie within the 100 Year Flood Plain as established by the Federal Emergency Monagement Agency.
- This property is subject to any restrictions of record. any restrictions of record,
  3) Bearings based on
  Monomentation of North R.O.W.
  line of Matt Drive.
  4) Chicago Title GF No.
  478459 for Neil B. Jones and
  Dana A. Jones.