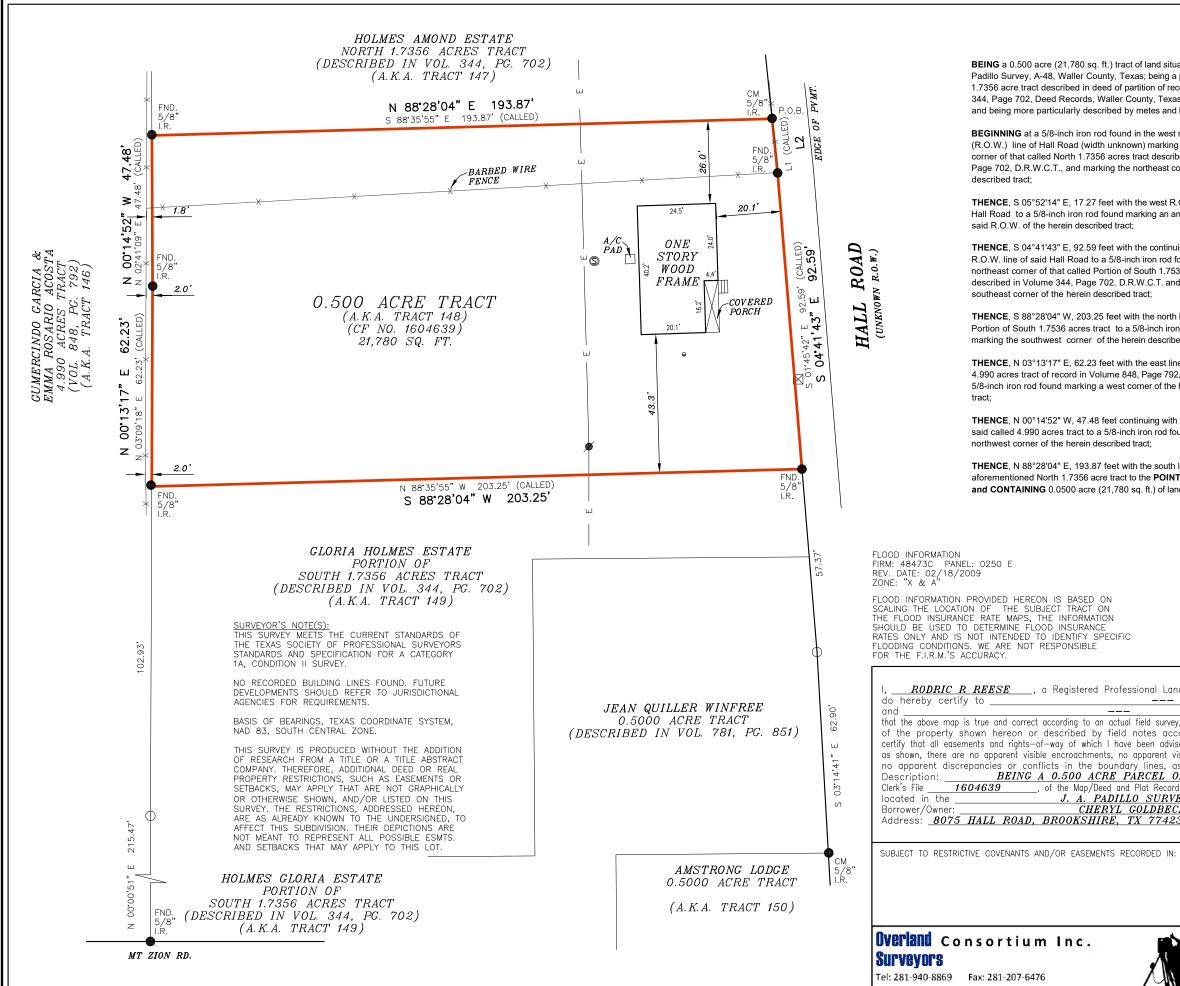

999 E. BASSE ROAD, SUITE 180 BOX 521, SAN ANTONIO, TEXAS 78212

|                                                                                                                                                                                           | LINE BEAF                                                                                                                                      | RING                                                                                                                                                                       | DISTANCE                                                                                                                                                                                                                                 |                             |
|-------------------------------------------------------------------------------------------------------------------------------------------------------------------------------------------|------------------------------------------------------------------------------------------------------------------------------------------------|----------------------------------------------------------------------------------------------------------------------------------------------------------------------------|------------------------------------------------------------------------------------------------------------------------------------------------------------------------------------------------------------------------------------------|-----------------------------|
|                                                                                                                                                                                           |                                                                                                                                                | 2°56'13" E                                                                                                                                                                 | 17.27'                                                                                                                                                                                                                                   |                             |
| unted in the IA                                                                                                                                                                           | L2 S 0                                                                                                                                         | 5°52'14"E                                                                                                                                                                  | 17.27'                                                                                                                                                                                                                                   |                             |
| uated in the J.A.<br>a portion of a called                                                                                                                                                |                                                                                                                                                |                                                                                                                                                                            |                                                                                                                                                                                                                                          |                             |
| ecord in Volume<br>as (D.R.W.C.T.);                                                                                                                                                       |                                                                                                                                                | L                                                                                                                                                                          | EGEND                                                                                                                                                                                                                                    |                             |
| d bounds as follows:                                                                                                                                                                      |                                                                                                                                                |                                                                                                                                                                            | hese standard symb                                                                                                                                                                                                                       |                             |
| t right-of-way                                                                                                                                                                            |                                                                                                                                                | b                                                                                                                                                                          | e found in the draw                                                                                                                                                                                                                      | -                           |
| g the southeast<br>ibed in Volume 344,                                                                                                                                                    | -                                                                                                                                              | X                                                                                                                                                                          | <ul> <li>BOUNDARY LII</li> <li>BARBED WIRE</li> </ul>                                                                                                                                                                                    |                             |
| corner of the herein                                                                                                                                                                      | -                                                                                                                                              | —_EE                                                                                                                                                                       | OVERHEAD EL                                                                                                                                                                                                                              |                             |
|                                                                                                                                                                                           |                                                                                                                                                | (                                                                                                                                                                          | ) PROPERTY CC                                                                                                                                                                                                                            | RNER                        |
| R.O.W. line of said                                                                                                                                                                       |                                                                                                                                                |                                                                                                                                                                            | FOUND IRON                                                                                                                                                                                                                               |                             |
|                                                                                                                                                                                           |                                                                                                                                                | _                                                                                                                                                                          | <ul> <li>TELEPHONE F</li> <li>POWER POLE</li> </ul>                                                                                                                                                                                      | EDESTAL                     |
| uing with the west                                                                                                                                                                        |                                                                                                                                                | ,                                                                                                                                                                          | 6" WATER WE                                                                                                                                                                                                                              | LL PIPE                     |
| found marking the<br>536 acres tract                                                                                                                                                      |                                                                                                                                                | C                                                                                                                                                                          | SEPTIC TANK                                                                                                                                                                                                                              |                             |
| nd marking the                                                                                                                                                                            |                                                                                                                                                | C                                                                                                                                                                          | M CONTROL MOI                                                                                                                                                                                                                            | NUMENT                      |
| h line of that called                                                                                                                                                                     |                                                                                                                                                |                                                                                                                                                                            |                                                                                                                                                                                                                                          |                             |
| h line of that called<br>on rod found                                                                                                                                                     |                                                                                                                                                |                                                                                                                                                                            |                                                                                                                                                                                                                                          |                             |
| bed tract;                                                                                                                                                                                |                                                                                                                                                |                                                                                                                                                                            |                                                                                                                                                                                                                                          |                             |
| ne of that called<br>2, D.R.W.C.T. to a                                                                                                                                                   |                                                                                                                                                |                                                                                                                                                                            |                                                                                                                                                                                                                                          |                             |
| e herein described                                                                                                                                                                        |                                                                                                                                                |                                                                                                                                                                            |                                                                                                                                                                                                                                          |                             |
|                                                                                                                                                                                           |                                                                                                                                                |                                                                                                                                                                            |                                                                                                                                                                                                                                          |                             |
| h the east line of<br>ound marking the                                                                                                                                                    |                                                                                                                                                |                                                                                                                                                                            |                                                                                                                                                                                                                                          |                             |
| Ũ                                                                                                                                                                                         |                                                                                                                                                |                                                                                                                                                                            |                                                                                                                                                                                                                                          |                             |
| n line of the                                                                                                                                                                             |                                                                                                                                                |                                                                                                                                                                            |                                                                                                                                                                                                                                          |                             |
| IT OF BEGINNING<br>Ind.                                                                                                                                                                   |                                                                                                                                                |                                                                                                                                                                            | 1                                                                                                                                                                                                                                        |                             |
|                                                                                                                                                                                           |                                                                                                                                                |                                                                                                                                                                            |                                                                                                                                                                                                                                          |                             |
|                                                                                                                                                                                           |                                                                                                                                                |                                                                                                                                                                            | L                                                                                                                                                                                                                                        |                             |
|                                                                                                                                                                                           |                                                                                                                                                |                                                                                                                                                                            |                                                                                                                                                                                                                                          |                             |
|                                                                                                                                                                                           |                                                                                                                                                |                                                                                                                                                                            |                                                                                                                                                                                                                                          |                             |
|                                                                                                                                                                                           |                                                                                                                                                |                                                                                                                                                                            |                                                                                                                                                                                                                                          |                             |
|                                                                                                                                                                                           |                                                                                                                                                |                                                                                                                                                                            | Ą                                                                                                                                                                                                                                        |                             |
|                                                                                                                                                                                           |                                                                                                                                                | <u> </u>                                                                                                                                                                   | l<br><u>RAPHIC SC</u>                                                                                                                                                                                                                    | <u>4<i>LE</i></u>           |
|                                                                                                                                                                                           |                                                                                                                                                | <u> </u>                                                                                                                                                                   | ا<br><u>RAPHIC SC.</u><br>30'                                                                                                                                                                                                            | <b>A<i>LE</i></b><br>60'    |
|                                                                                                                                                                                           |                                                                                                                                                |                                                                                                                                                                            |                                                                                                                                                                                                                                          |                             |
|                                                                                                                                                                                           |                                                                                                                                                | 0'                                                                                                                                                                         | 30'                                                                                                                                                                                                                                      | 60'                         |
| nd Surveyor in th                                                                                                                                                                         | e State of Texas,                                                                                                                              | 0'                                                                                                                                                                         | 30'<br>D TITLE SU.                                                                                                                                                                                                                       | 60'                         |
| nd Surveyor in th                                                                                                                                                                         | e State of Texas,                                                                                                                              | 0'<br><b>LAN</b><br>JOB NO.: 2                                                                                                                                             | 30'<br><b>D TITLE SU.</b><br>2303038842 NO. R                                                                                                                                                                                            | 60'<br>RVEY<br>evision date |
| ey, made by me or i                                                                                                                                                                       | Inder my supervision,                                                                                                                          | 0'                                                                                                                                                                         | 30'<br><b>D TITLE SU</b><br>2303038842 NO. R<br>03/29/23 01. ADDEL                                                                                                                                                                       | 60'<br>RVEY<br>evision date |
| ey, made by me or ι<br>companying this<br>ised are shown here                                                                                                                             | Inder my supervision,<br>drawing. I further<br>on and that, except                                                                             | O'<br>LAN<br>JOB NO.: 2<br>DATE:                                                                                                                                           | 30'<br><b>D TITLE SU</b><br>2303038842 NO. R<br>03/29/23 01. ADDEL                                                                                                                                                                       | 60'                         |
| ey, made by me or u<br>companying this<br>ised are shown here<br>visible overlapping o<br>as of the date of                                                                               | inder my supervision,<br>drawing. I further<br>on and that, except<br>f improvements and<br>the field survey.                                  | O'<br>LAN<br>JOB NO.: 2<br>DATE:<br>DRAWN BY:                                                                                                                              | 30'<br>D TITLE SU.<br>2303038842 NO. R<br>03/29/23 01. ADDEI<br>SDK/AM & C                                                                                                                                                               | 60'                         |
| ey, made by me or u<br>companying this<br>ised are shown here<br>visible overlapping o<br>as of the date of<br><i>OF LAND</i><br>ds of <i>WALLEF</i>                                      | inder my supervision,<br>drawing. I further<br>on and that, except<br>f improvements and<br>the field survey.<br>recorded in                   | O'<br>LAN<br>JOB NO.: 2<br>DATE:<br>DRAWN BY:                                                                                                                              | 30'<br><b>D TITLE SU</b><br>2303038842 NO. R<br>03/29/23 01. ADDE<br>SDK/AM & C<br>RRR                                                                                                                                                   | 60'                         |
| ey, made by me or u<br>companying this<br>ised are shown here<br>visible overlapping o<br>as of the date of<br><i>OF LAND</i><br>(ds of <u>WALLEF</u><br>( <i>EY</i> , <i>A</i> -48       | inder my supervision,<br>drawing. I further<br>on and that, except<br>f improvements and<br>the field survey.<br>recorded in                   | O'<br>LAN<br>JOB NO.: 2<br>DATE:<br>DRAWN BY:                                                                                                                              | 30'<br>D TITLE SU.<br>2303038842 NO. R<br>03/29/23 01. ADDEI<br>SDK/AM & C                                                                                                                                                               | 60'                         |
| ey, made by me or u<br>companying this<br>ised are shown here<br>visible overlapping o<br>as of the date of<br>OF <u>LAND</u><br>rds of <u>WALLEF</u><br>CK                               | inder my supervision,<br>drawing. I further<br>on and that, except<br>f improvements and<br>the field survey.<br>recorded in                   | O'<br>LAN<br>JOB NO.: 2<br>DATE:<br>DRAWN BY:<br>APPROVED BY:                                                                                                              | 30'<br><b>D TITLE SU</b><br>2303038842 NO. R<br>03/29/23 01. ADDE<br>SDK/AM & C<br>RRR                                                                                                                                                   | 60'                         |
| ey, made by me or u<br>ised are shown here<br>visible overlapping o<br>as of the date of<br><i>OF LAND</i><br>rds of <u>WALLEF</u><br><i>(EY, A-48)</i><br><i>CK</i><br><i>(23)</i> GF No | Inder my supervision,<br>drawing. I further<br>on and that, except<br>f improvements and<br>the field survey.<br>recorded in<br>County, Texas. | O'<br>LAN<br>JOB NO.: 2<br>DATE:<br>DRAWN BY:<br>APPROVED BY:                                                                                                              | 30'<br><b>D TITLE SU</b><br>2303038842 NO. R<br>03/29/23 01. ADDEI<br>SDK/AM & C<br>RRR<br>OF<br>CSTER                                                                                                                                   | 60'                         |
| ey, made by me or u<br>ised are shown here<br>visible overlapping o<br>as of the date of<br><i>OF LAND</i><br>rds of <u>WALLEF</u><br><i>(EY, A-48)</i><br><i>CK</i><br><i>(23)</i> GF No | Inder my supervision,<br>drawing. I further<br>on and that, except<br>f improvements and<br>the field survey.<br>recorded in<br>County, Texas. | O'<br>LAN<br>JOB NO.: 2<br>DATE:<br>DRAWN BY:<br>APPROVED BY:                                                                                                              | 30'<br><b>D TITLE SU</b><br>2303038842 NO. R<br>03/29/23 01. ADDEI<br>SDK/AM & C<br>RRR<br>OF<br>OF<br>CRR<br>OF<br>CRR<br>OF<br>CRR<br>OF<br>CRR<br>OF<br>CRR<br>OF<br>CRR<br>OF<br>CRR<br>CRR<br>CRR<br>CRR<br>CRR<br>CRR<br>CRR<br>CR | 60'                         |
| ey, made by me or u<br>ised are shown here<br>visible overlapping o<br>as of the date of<br><i>OF LAND</i><br>rds of <u>WALLEF</u><br><i>(EY, A-48)</i><br><i>CK</i><br><i>(23)</i> GF No | Inder my supervision,<br>drawing. I further<br>on and that, except<br>f improvements and<br>the field survey.<br>recorded in<br>County, Texas. | O'<br>LAN<br>JOB NO.: 2<br>DATE:<br>DRAWN BY:<br>APPROVED BY:                                                                                                              | 30'<br>D TITLE SU<br>2303038842 NO. R<br>03/29/23 01. ADDEL<br>SDK/AM & C<br>RRR<br>OF<br>OF<br>OF<br>STER<br>ODRIC R. REL<br>5883                                                                                                       | 60'                         |
| ey, made by me or u<br>ised are shown here<br>visible overlapping o<br>as of the date of<br><i>OF LAND</i><br>rds of <u>WALLEF</u><br><i>(EY, A-48)</i><br><i>CK</i><br><i>(23)</i> GF No | Inder my supervision,<br>drawing. I further<br>on and that, except<br>f improvements and<br>the field survey.<br>recorded in<br>County, Texas. | O'<br>LAN<br>JOB NO.: 2<br>DATE:<br>DRAWN BY:<br>APPROVED BY:                                                                                                              | 30'<br>D TITLE SU<br>2303038842 NO. R<br>03/29/23 01. ADDEL<br>SDK/AM & C<br>RRR<br>OF<br>OF<br>OF<br>STER<br>ODRIC R. REL<br>5883                                                                                                       | 60'                         |
| ey, made by me or u<br>ised are shown here<br>visible overlapping o<br>as of the date of<br><i>OF LAND</i><br>rds of <u>WALLEF</u><br><i>(EY, A-48)</i><br><i>CK</i><br><i>(23)</i> GF No | Inder my supervision,<br>drawing. I further<br>on and that, except<br>f improvements and<br>the field survey.<br>recorded in<br>County, Texas. | O' LAN JOB NO.: 2 DATE: DRAWN BY: APPROVED BY: FIRM REGISTRATI THIS SURVEY IS                                                                                              | 30'                                                                                                                                                                                                                                      | 60'                         |
|                                                                                                                                                                                           | Inder my supervision,<br>drawing. I further<br>on and that, except<br>f improvements and<br>the field survey.<br>recorded in<br>County, Texas. | O' LAN JOB NO.: 2 DATE: DRAWN BY: APPROVED BY: APPROVED BY: FIRM REGISTRATI THIS SURVEY IS PHONE NUMBER                                                                    | 30'                                                                                                                                                                                                                                      | 60'                         |
| ey, made by me or u<br>ised are shown here<br>visible overlapping o<br>as of the date of<br><i>OF LAND</i><br>rds of <u>WALLEF</u><br><i>(EY, A-48</i><br><i>CK</i><br>23 GF No           | Inder my supervision,<br>drawing. I further<br>on and that, except<br>f improvements and<br>the field survey.<br>recorded in<br>County, Texas. | O'<br>LAN<br>JOB NO.: 2<br>DATE:<br>DRAWN BY:<br>APPROVED BY:<br>APPROVED BY:<br>FIRM REGISTRATI<br>THIS SURVEY IS<br>PHONE NUMBER<br>RODRIC<br>Registered                 | 30'                                                                                                                                                                                                                                      | 60'                         |
| ey, made by me or u<br>ised are shown here<br>visible overlapping o<br>as of the date of<br><i>OF LAND</i><br>rds of <u>WALLEF</u><br><i>(EY, A-48</i><br><i>CK</i><br>23 GF No           | Inder my supervision,<br>drawing. I further<br>on and that, except<br>f improvements and<br>the field survey.<br>recorded in<br>County, Texas. | O'<br>LAN<br>JOB NO.: 2<br>DATE:<br>DRAWN BY:<br>APPROVED BY:<br>APPROVED BY:<br>FIRM REGISTRATI<br>THIS SURVEY IS<br>PHONE NUMBER<br>RODRIC<br>Registered<br>Registration | 30'                                                                                                                                                                                                                                      | 60'                         |