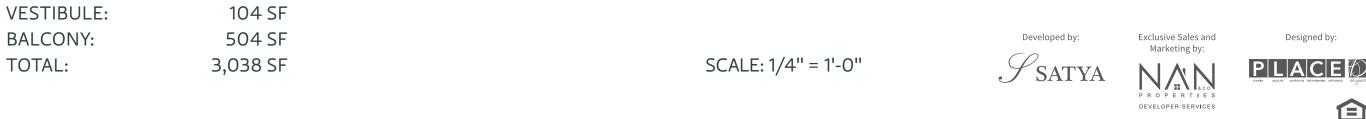

**GRACE 03** 

Ν

 $\overline{}$ 

2 BED | 2.5 BATH | STUDY

**RESIDENCE:** 2,430 SF

This floor plan is conceptual for marketing purposes as a guide only, is subject to change, and may include optional features. Any furnishings shown or depicted are not included. Generally, the percentage ownership attributable to the units is based upon the total square feet of the indoor and outdoor living areas of each unit, which may include the balcony. All content (including information about square footage, features, fixtures, fixtures, finishes, and specifications) provided are conceptual based on preliminary development plans; developers reserve the right to make modifications and changes to the project, in whole and in part, and to the information contained herein. Dimensions including square footage and specifications are approximate, subject to change without notice, and subject to normal construction variances and tolerances. Please refer to the Condominium Information Statement and the proposed condominium documents included with same for further information and disclosures with regard to methodology of square feet calculations, percentage ownership allocations, and the like. The construction of the proposed improvements are subject to modifications which may be required by applicable city or governmental permitting requirements.