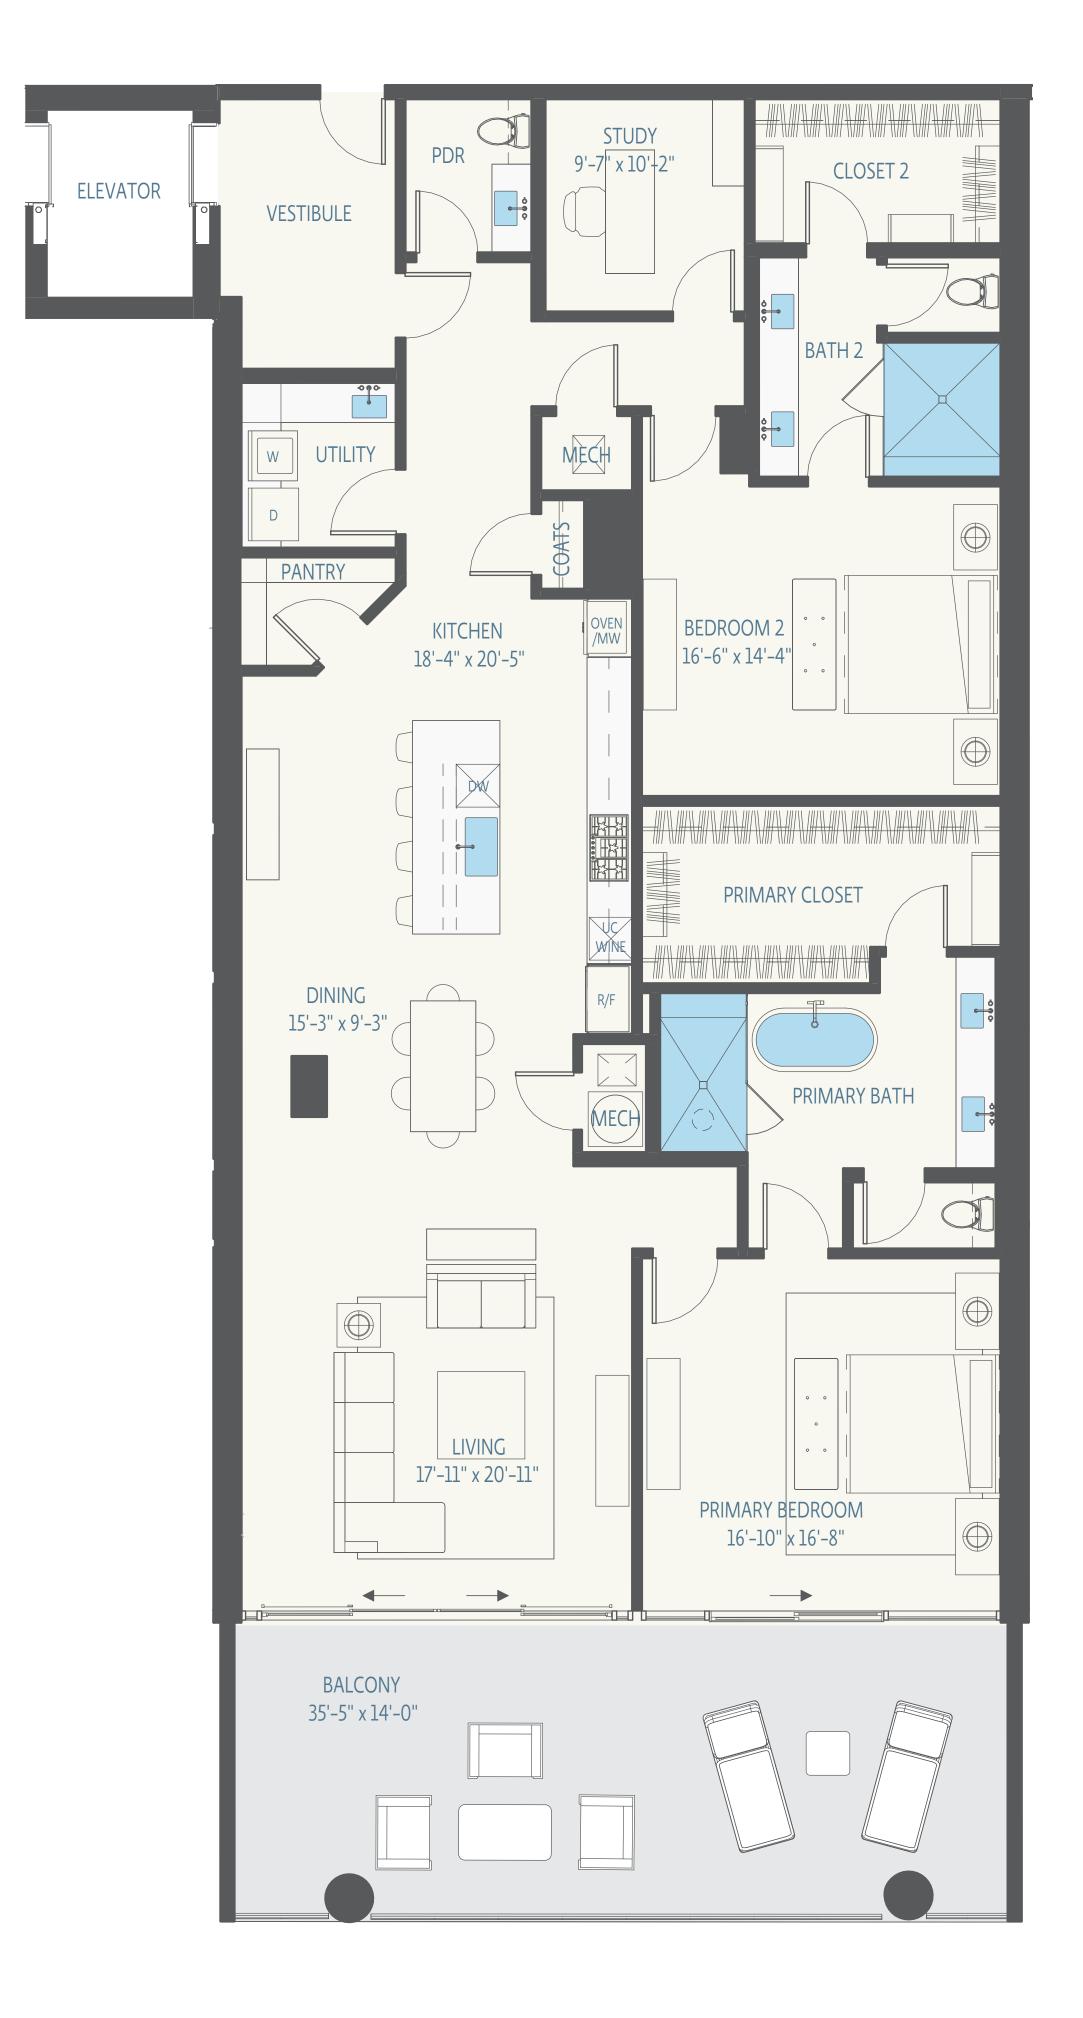

**GRACE 03** 

Ν

 $\overline{}$ 

2 BED | 2.5 BATH | STUDY

**RESIDENCE:** 2,430 SF

This floor plan is conceptual for marketing purposes as a guide only, is subject to change, and may include optional features. Any furnishings shown or depicted are not included. Generally, the percentage ownership attributable to the units is based upon the total square feet of the indoor and outdoor living areas of each unit, which may include the balcony. All content (including information about square footage, features, fixtures, fixtures, finishes, and specifications) provided are conceptual based on preliminary development plans; developers reserve the right to make modifications and changes to the project, in whole and in part, and to the information contained herein. Dimensions including square footage and specifications are approximate, subject to change without notice, and subject to normal construction variances and tolerances. Please refer to the Condominium Information Statement and the proposed condominium documents included with same for further information and disclosures with regard to methodology of square feet calculations, percentage ownership allocations, and the like. The construction of the proposed improvements are subject to modifications which may be required by applicable city or governmental permitting requirements.