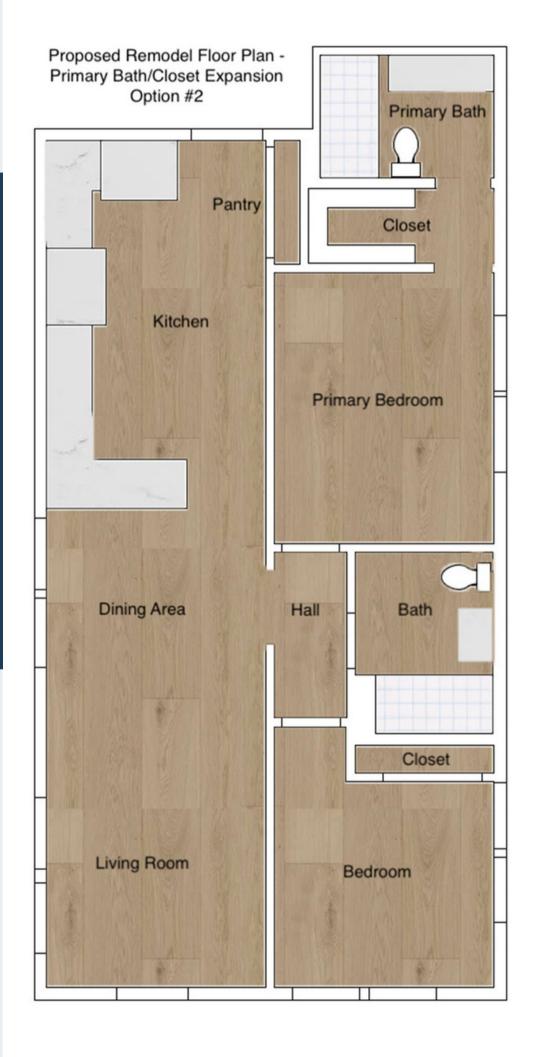

## 208 Archer Expansion Plan 2

This proposed remodel would eliminate the small closet currently in the Primary Suite, freeing up more space in the bedroom.

An expansion to the rear of the home would create a space for a more expansive walk-in closet in the Primary Bedroom.
The Primary Bath would move to the rear of the home.