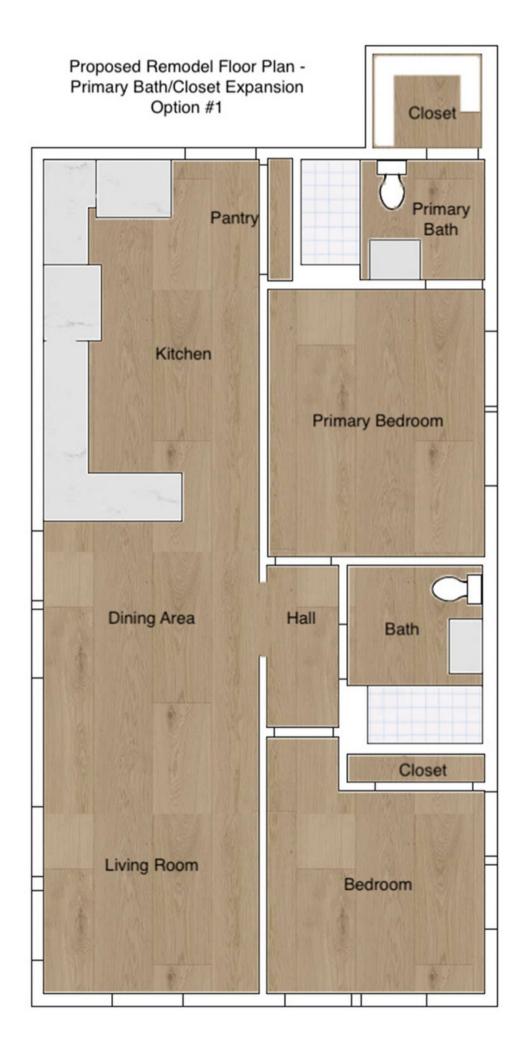

## 208 Archer Expansion Plan 1

This proposed remodel would eliminate the small closet currently in the Primary Suite, freeing up more space in the bedroom.

An expansion to the rear of the home would create a new walk-in closet in the rear of the home.