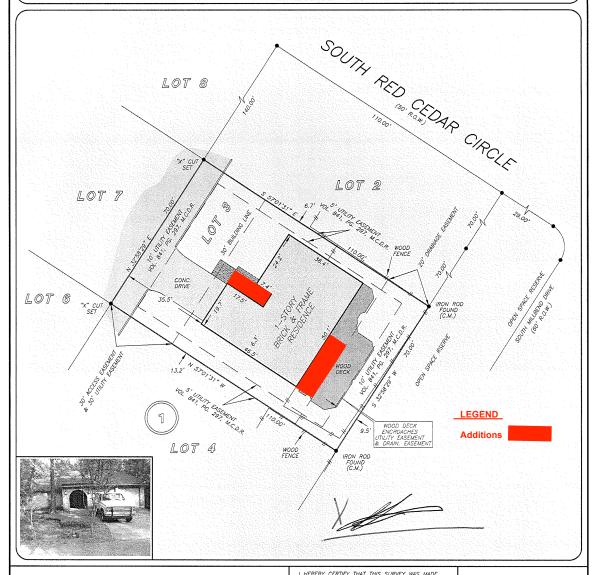

GF NO. 1019001477 CHARTER TITLE ADDRESS: 11931 SOUTH RED CEDAR CIRCLE THE WOODLANDS, TEXAS 77380 BORROWER: TERRY LEE MULLINS, JR.

## LOT 3, BLOCK 1 THE WOODLANDS, VILLAGE OF GROGAN'S MILL SECTION 3

ACCORDING TO THE MAP OR PLAT THEREOF RECORDED IN CABINET B, SHEET 24A OF THE MAP RECORDS OF MONTGOMERY COUNTY, TEXAS

THIS PROPERTY DOES NOT LIE WITHIN THE 100 YEAR FLOOD PLAIN AS PER FIRM PANEL NO. 48339C 0540 F MAP REVISION: 12-19-1996 ZONE X. BASED ONLY ON VISUAL EXAMINATION OF MAPS. INACCURACIES OF FEAR MAPS PREVENT EXACT DETERMINATION WITHOUT DETAILED FIELD STUDY