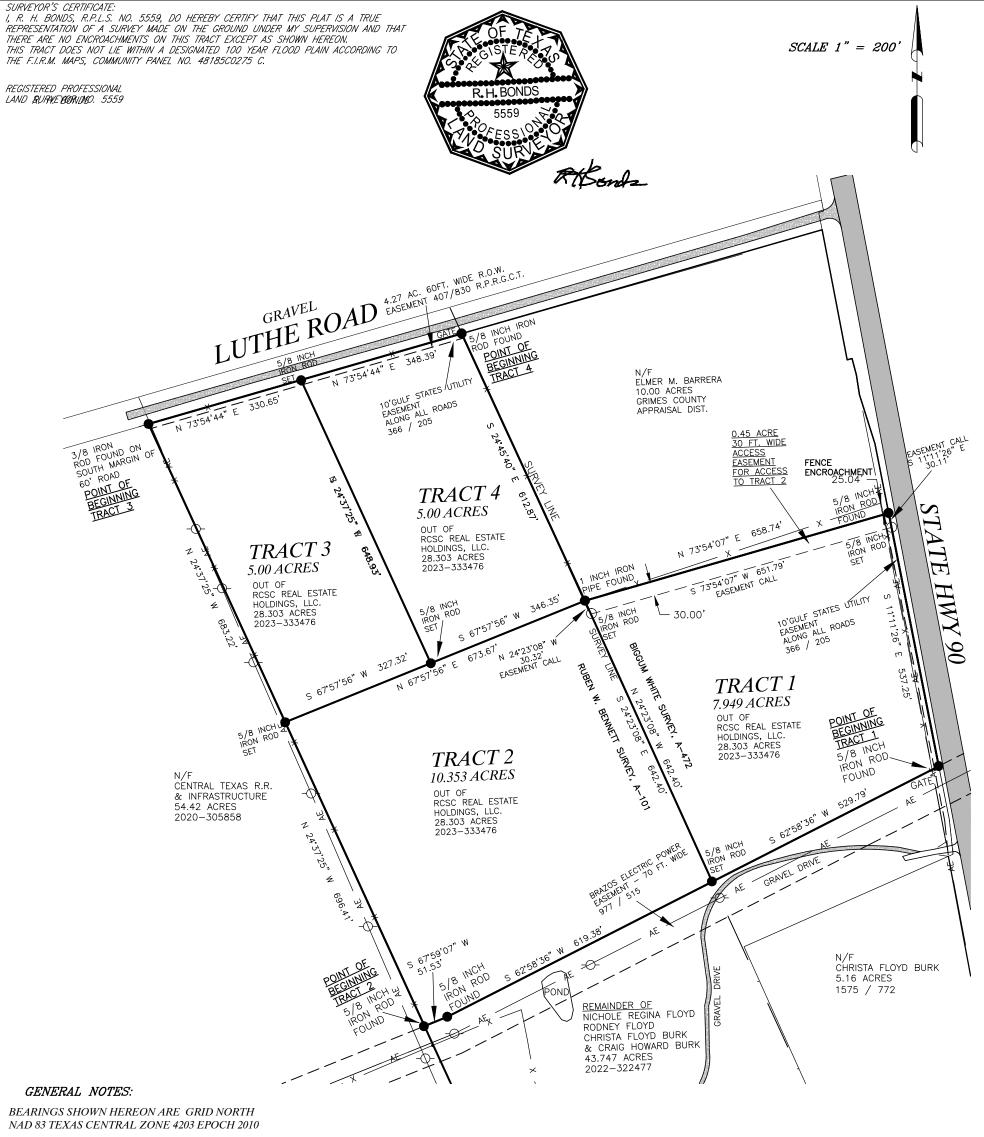

THE FOLLOWING EASEMENTS DO APPLY TO THIS TRACT:

1.) ALL MATTERS SET FORTH IN RESOLUTIONS AND NOTICE REGARDING COUNTY ROADS RECORDED IN VOLUME 1226, PAGE 205, VOLUME 1226, PAGE 208 AND IN VOLUME 1226, PAGE 213, ALL OF THE R.P.R.G.C.T.

- 2. EASEMENTS TO CARLOS WATER SUPPLY, RECORDED IN VOLUME 360, PAGE 706 AND IN VOLUME 360, PAGE 707 OF THE R.P.R.G.C.T., (BLANKET);
- 3. EASEMENTS TO GULF STATES UTILITIES RECORDED IN VOLUME 366, PAGE 205,-(10 FT ALONG ROADS) & VOLUME 369, PAGE 154,( ALONG WEST BOUNDARY);
- 4. EASEMENT AND RIGHT OF WAY TO BRAZOS ELECTRIC POWER COOPERATIVE RECORDED IN VOLUME 977, PAGE 515 OF THE R.P.R.G.C.T.. (BIG POWER LINE) SHOWN ON PLAT;

THE FOLLOWING EASEMENTS DO NOT APPLY TO THIS TRACT:

1. EASEMENT TO GULF STATES UTILITIES RECORDED IN VOLUME 483, PAGE 558 OF THE R.P.R.G.C.T.,-(SOUTH OF THIS TRACT)

| SELLER           | RCSC REAL ESTATE |
|------------------|------------------|
| BUYER            |                  |
| TITLE<br>COMPANY |                  |
| G.F. No.         |                  |
| DATE             |                  |

## LEGEND

CONTROLLING MONUMENT—
PROPERTY CORNERS FOUND AND
USED TO ESTABLISH PROPERTY
LINES

## LAND TITLE SURVEY PLAT

TRACT 1-7.949 ACRES, TRACT 2 - 10.353 ACRES, TRACT 3 - 5.00 ACRES & TRACT 45.00 ACRES & A 30 FT. WIDE 0.45 ACRE EASEMENT, ALL PARTLY IN THE RUBEN W.

SURVEY, A-101 AND PARTLY IN THE BIGGUM WHITE SURVEY, A-472, GRIMES COUNTY,

TEXAS, BEING OUT OF A CALLED 28.303 ACRE TRACT OF LAND DESCRIBED IN A DEED TO

RCSC REAL ESTATE HOLDINGS, LLC. RECORDED IN DOC. # 2023-333476 OF THE REAL

PROPERTY RECORDS OF GRIMES COUNTY, TEXAS