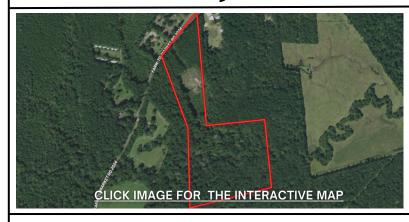

# O PLAINVIEW RD., PINELAND, TX 75968 34.8 +- ACRES | SABINE COUNTY

## **PROPERTY DETAILS:**

Nestled just outside of Hemphill, this remarkable 34 +/-acre tract of land presents an exceptional opportunity for seeking piece of pristine those a countryside beauty. Made up of two separate tracts, see map and pictures. With its expansive size road frontage, and convenient location, this property holds immense potential for various purposes, residential development from agricultural endeavors. This property has been mostly cleared and is ready for your dreams! Along with this tract the neighboring 26 +/- acres (see MLS #87878082) is also available making a total of 60 +/- acres!!