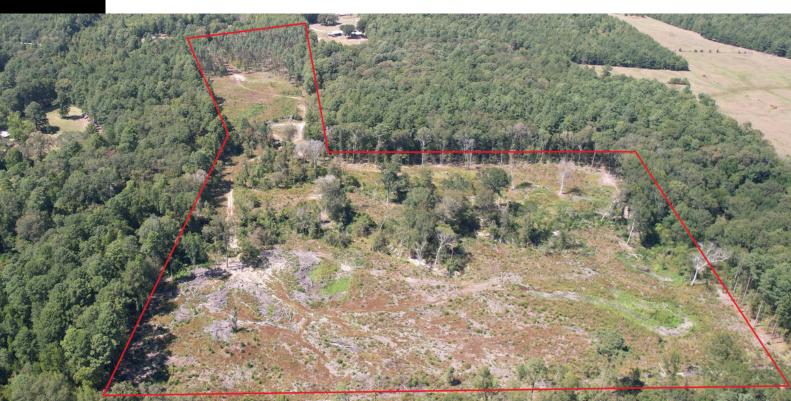

# O PLAINVIEW RD., PINELAND, TX 75968 34.8 +- ACRES | SABINE COUNTY

## **PROPERTY DETAILS:**

Nestled just outside of Hemphill, this remarkable 34 +/-acre tract of land presents an exceptional opportunity for seeking piece of pristine those a countryside beauty. Made up of two separate tracts, see map and pictures. With its expansive size road frontage, and convenient location, this property holds immense potential for various purposes, residential development from agricultural endeavors. This property has been mostly cleared and is ready for your dreams! Along with this tract the neighboring 26 +/- acres (see MLS #87878082) is also available making a total of 60 +/- acres!!