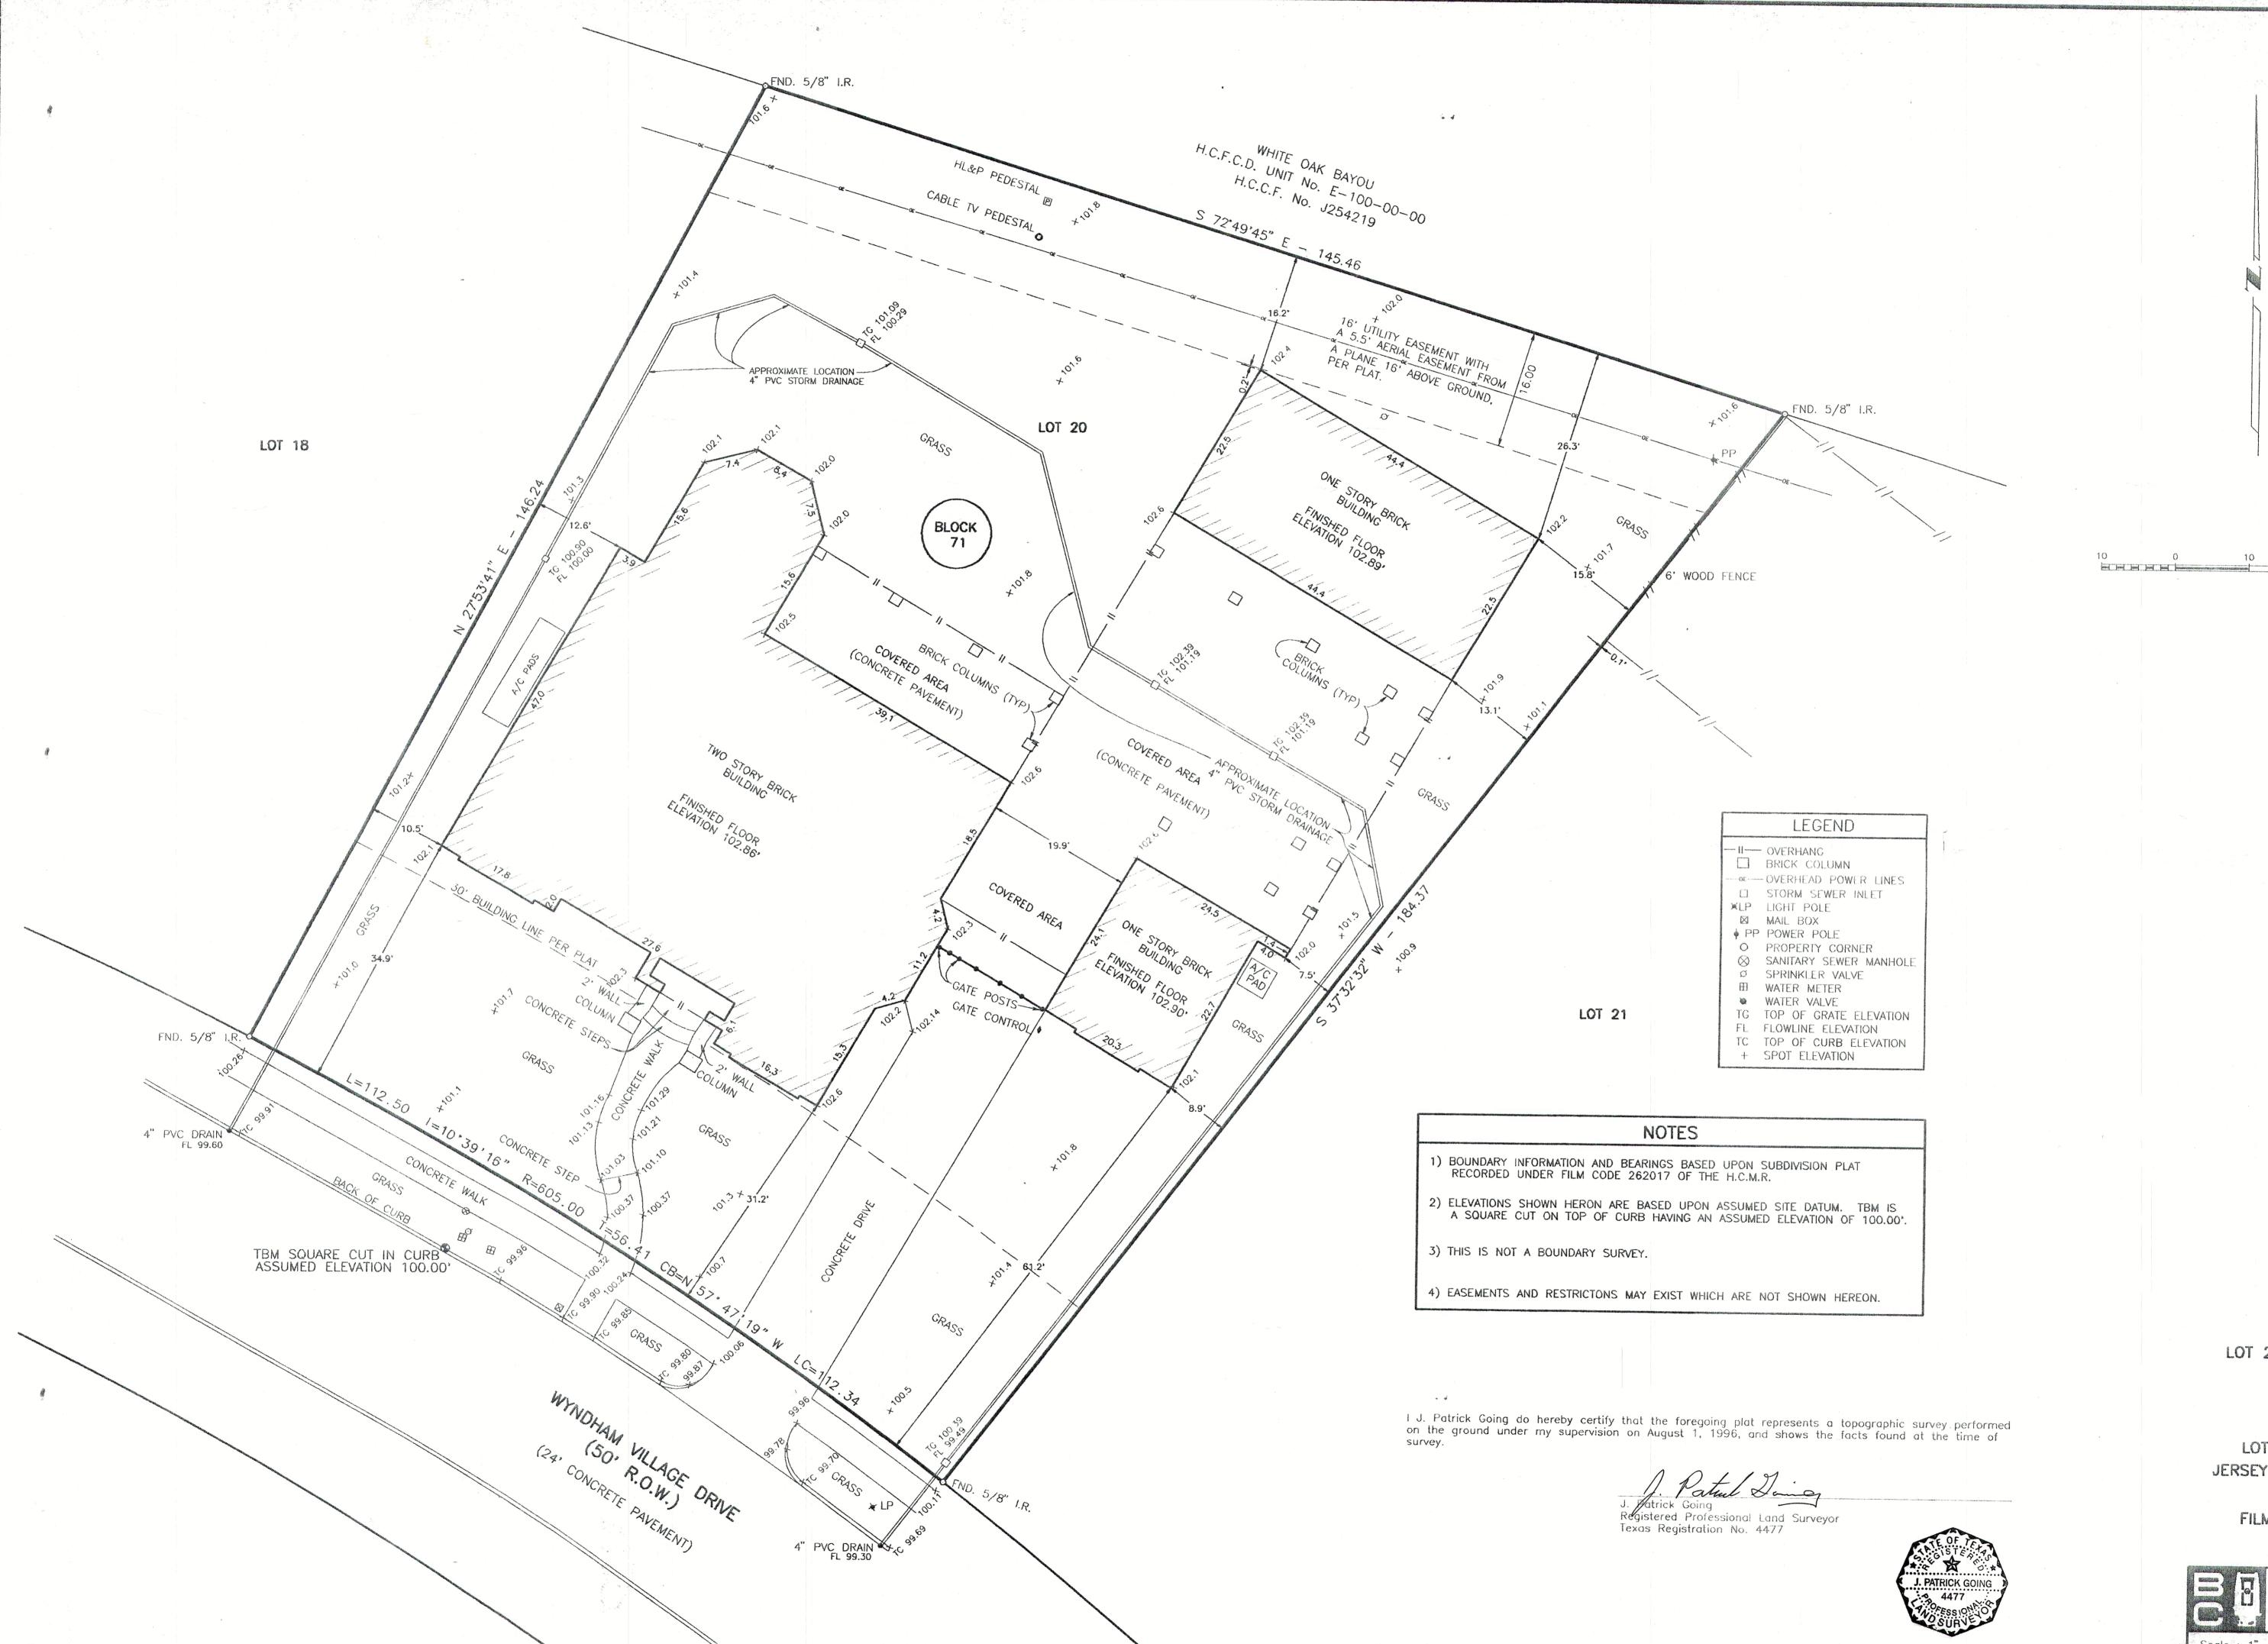

(TAR- 1907) 02-01-2010 Page 1 of 1

TOPOGRAPHIC SURVEY

30 Feet

LOT 20, BLOCK 71 (20,566 SQ. FT.) OUT OF

WYNDHAM VILLAGE REPLAT

LOTS 18, 19 AND 20, BLOCK 71 JERSEY VILLAGE, HARRIS COUNTY, TEXAS AS RECORDED UNDER

FILM CODE No. 362017, H.C.M.R.

SASELINE CORPORATION PROFESSIONAL SURVEYORS

Scale : 1" = 10' Job No.; 96028 Date : AUGUST 2, 1996 Field Book No. : X-216