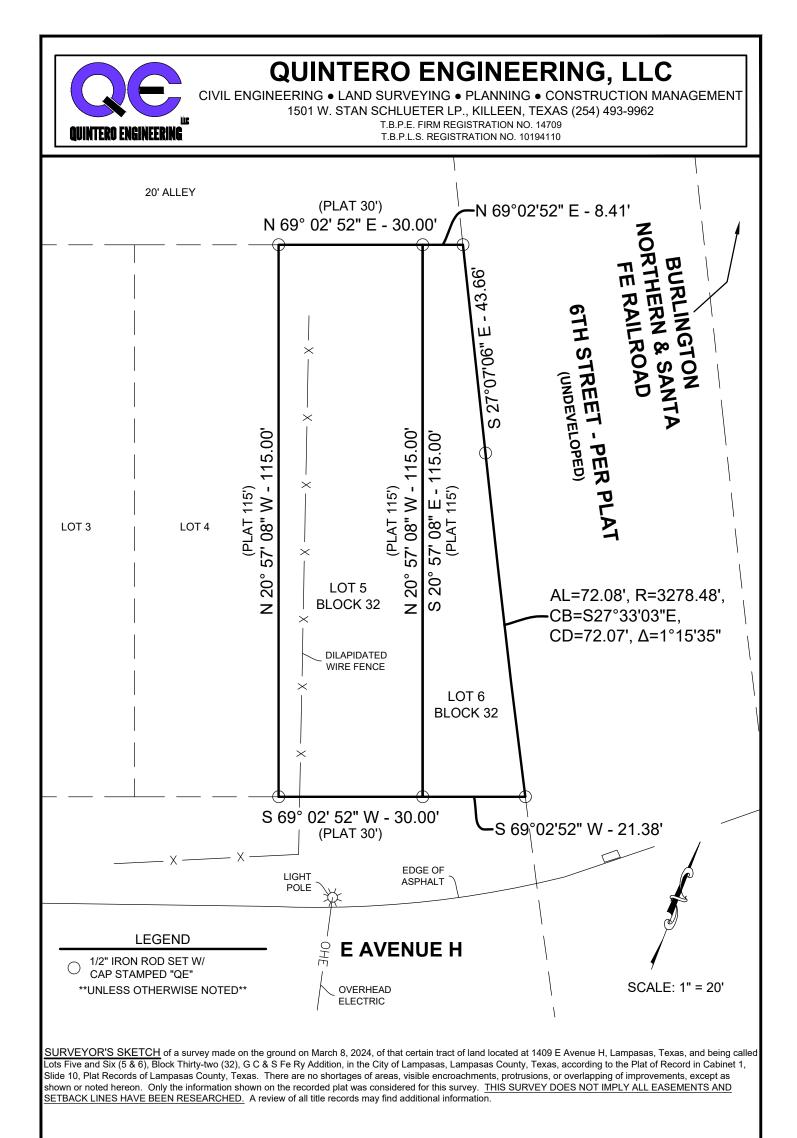

Note:

Survey prepared without the benefit of title commitment, no further search for easements or restrictions has been made by this company. Easements that this company are aware of have been shown.

This Survey is for the exclusive use of the current parties (buyer/seller for this transaction) and solely valid to convey title and may not be used or reproduced after the date of conveyance without the consent of the Surveyor.

Bearings and distances shown hereon are based upon Texas State Plane Coordinate System, Central Zone, NAD 83, per Leica Smart Net GPS observation. Seth H. Barton, R.P.L.S.

Seth H. Barton, K.P.L.S. Registered Professional Land Surveyor R.P.L.S. No. 6878, Texas

This survey provided solely for the use of the current parties and no license has been created, expressed or implied to copy the survey except as necessary in connection with this original transaction, which shall take place within 90 days of the completion of the survey.