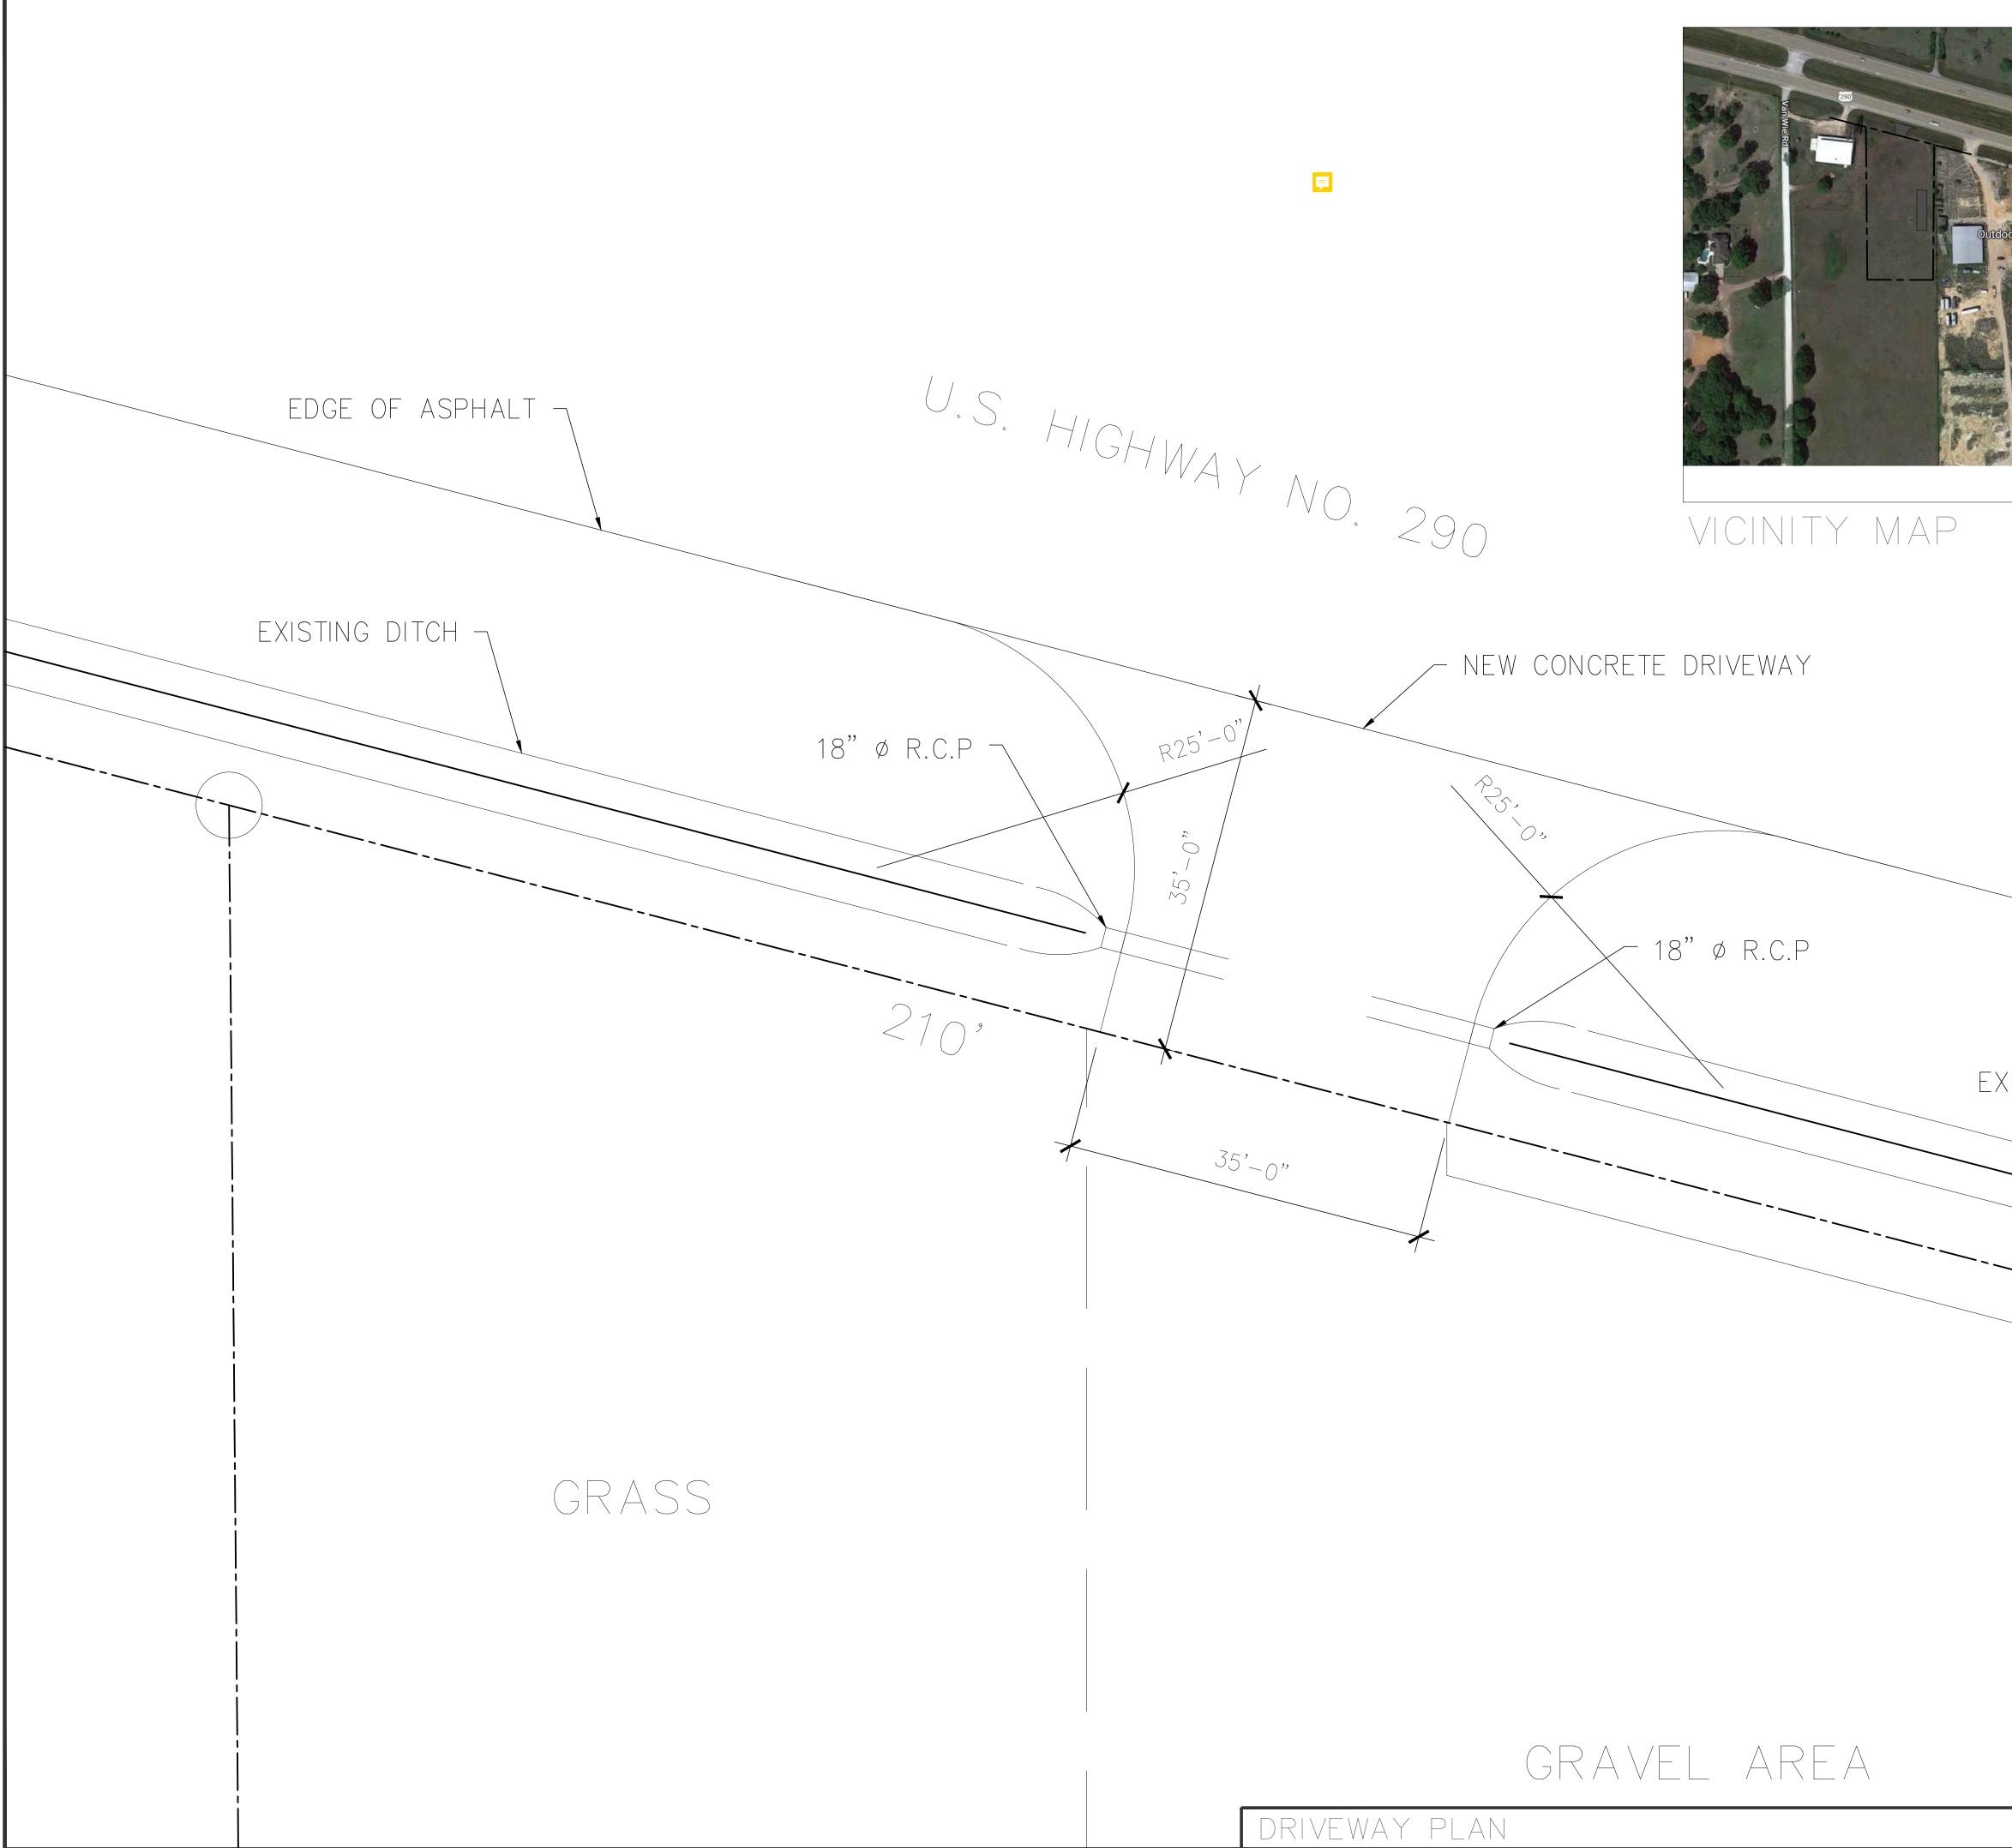

CONSULTANTS: CIVIL:

STRUCTURAL:

MEP:

NOTE: ALTERATION, MODIFICATION, AND/OR REPRODUCTION OF THIS DRAWING IS STRICTLY PROHIBITED BY ANYONE OTHER THAN MPD

| to cor Heaven   | The drawings and specifications in<br>instruments of service are and shar<br>are not to be used on other projects of<br>are not to be used on other projects of<br>are responsible for confirming and<br>verifying dimensions at job site; the<br>besigner will not be responsible for<br>construction means, methods, technique<br>sequences or procedures; or for safet<br>precautions and programs in connection<br>with the project.CONSULTANTS:<br>CIVIL:STRUCTURAL:MEP: |
|-----------------|-------------------------------------------------------------------------------------------------------------------------------------------------------------------------------------------------------------------------------------------------------------------------------------------------------------------------------------------------------------------------------------------------------------------------------------------------------------------------------|
| EDGE OF ASPHALT | New Driveway<br>54165 US Hyw. 290<br>Hempstead, Texas 77445                                                                                                                                                                                                                                                                                                                                                                                                                   |
| XISTING DITCH   | Issued For:<br>Revisions:<br>FIRM # F-15826                                                                                                                                                                                                                                                                                                                                                                                                                                   |
|                 | CHIGO IN UZOIGLE<br>CHIGO IN UZOIGLE<br>113702<br>VCENSED<br>UZOIGLE<br>113702<br>V/7/2019<br>Sheet Title:<br>DRIVEWAY LAYOUT PLA                                                                                                                                                                                                                                                                                                                                             |
| 1/8"=1'-0"      |                                                                                                                                                                                                                                                                                                                                                                                                                                                                               |