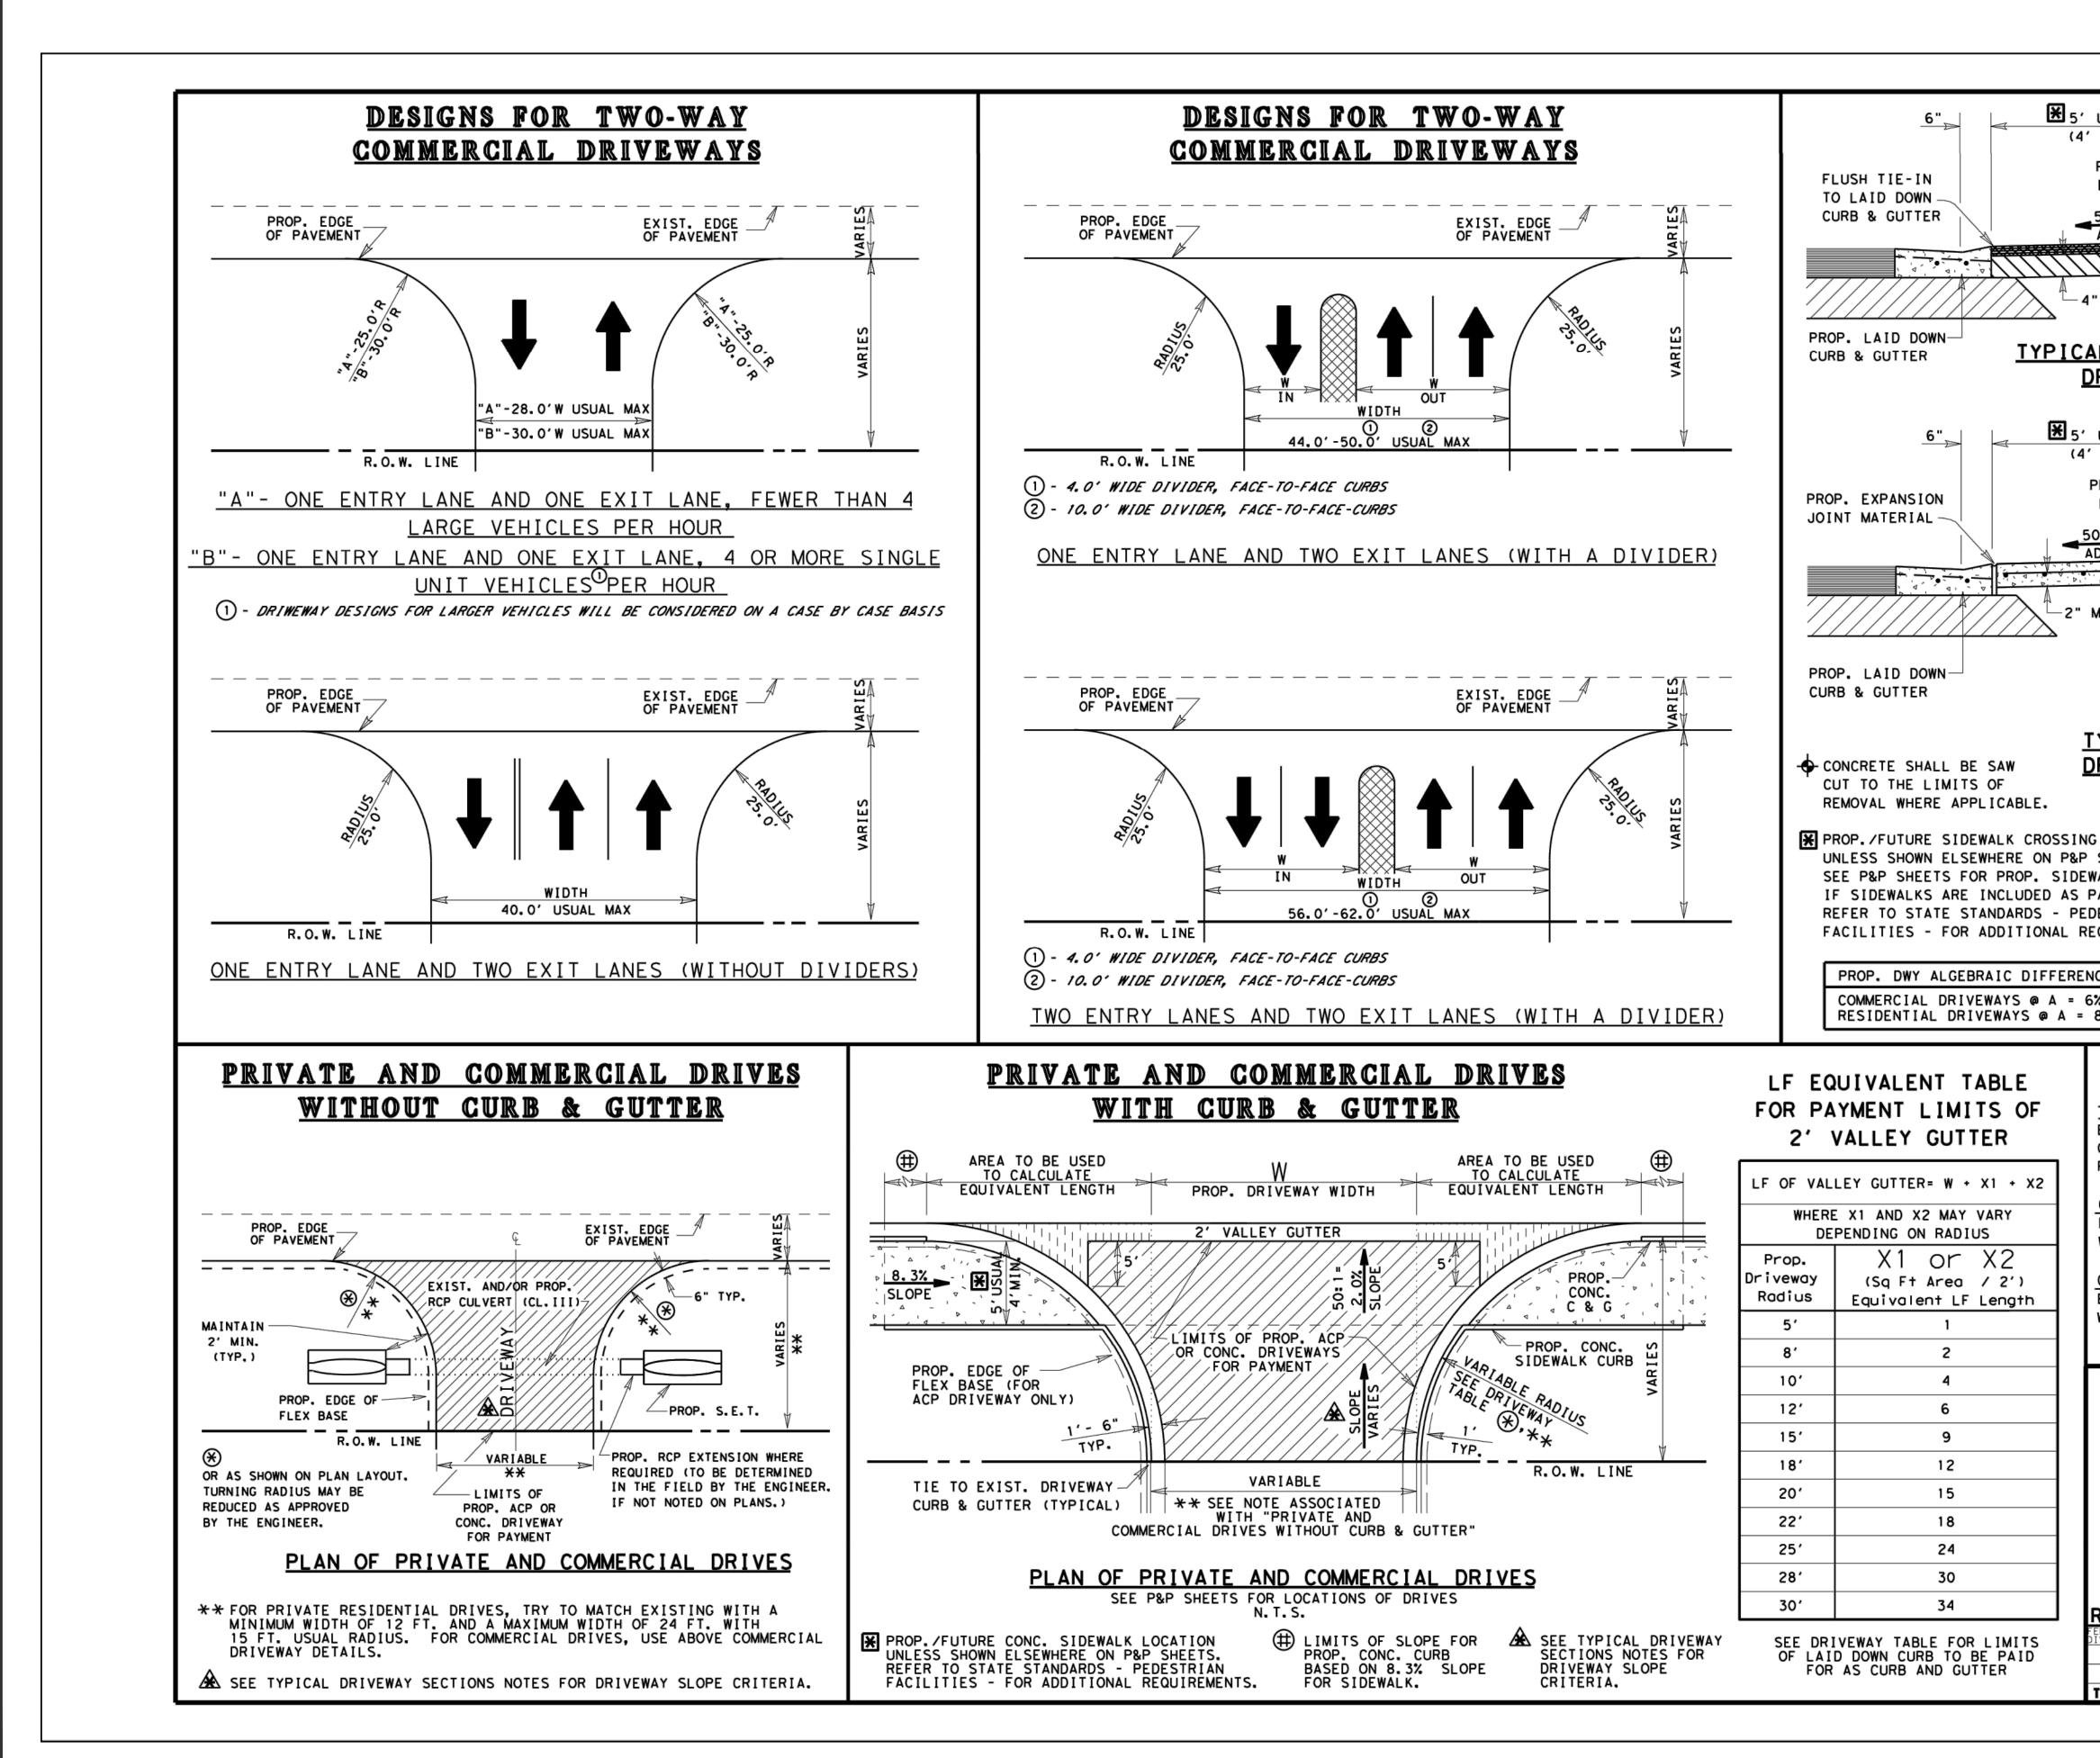

DRIVEWAY DETAILS

|                                                                                                                                                                                                                                                                                                                                                      | The drawings and specifical<br>instruments of service are a<br>remain the property of the Desig<br>are not to be used on other p<br>extensions to this project e<br>agreement in writing and with a<br>compensation to the Designer.<br>is responsible for confirm<br>verifying dimensions at job |
|------------------------------------------------------------------------------------------------------------------------------------------------------------------------------------------------------------------------------------------------------------------------------------------------------------------------------------------------------|---------------------------------------------------------------------------------------------------------------------------------------------------------------------------------------------------------------------------------------------------------------------------------------------------|
|                                                                                                                                                                                                                                                                                                                                                      | Designer will not be respon<br>construction means, methods, t<br>sequences or procedures; or f<br>precautions and programs in o<br>with the project.                                                                                                                                              |
| USUAL VARIES   ' MIN. ) MATCH   PROP. ACP EXIST.   DRIVEWAY. ELEV.   50:1 SLOPE                                                                                                                                                                                                                                                                      | CONSULTANTS:<br>CIVIL:                                                                                                                                                                                                                                                                            |
| 50:1 SLOPE<br>ADA REQ'D.<br>4" MIN.                                                                                                                                                                                                                                                                                                                  | STRUCTURAL:                                                                                                                                                                                                                                                                                       |
| A" MIN.<br>PROP. 4" NEW/SALVAGE<br>FLEXBASE MATERIAL<br>AL ASPH. CONC. PVM'T,                                                                                                                                                                                                                                                                        | MEP:                                                                                                                                                                                                                                                                                              |
| DRIVEWAY SECTION                                                                                                                                                                                                                                                                                                                                     |                                                                                                                                                                                                                                                                                                   |
| N.T.S.<br>VARIES<br>PROP. CONC.<br>DRIVEWAY.<br>50:1 SLOPE<br>ADA REQ'D.<br>VARIES<br>VARIES<br>PROP. EXPANSION<br>2" MIN.<br>USE 4" CONCRETE FOR RESIDENTIAL DRIVES<br>WITH TWO (2) REINFORCEMENT OPTIONS:<br>1) 6"X 6" X NO. 3 REBAR OR<br>2) NO. 6 GAUGE WIRE MESH<br>USE 6" CONCRETE FOR COMMERCIAL DRIVES<br>WITH ONE (1) REINFORCEMENT OPTION: | riveway<br>Hyw. 290                                                                                                                                                                                                                                                                               |
| 1) NO. 4 REBAR @ 9" C-C<br><u>TYPICAL CONCRETE</u><br><u>DRIVEWAY SECTION</u><br>N. T. S.                                                                                                                                                                                                                                                            |                                                                                                                                                                                                                                                                                                   |
| AGE ENTRANCE'S BASE AND SURFACING MAY<br>NG LOCATION BE EXTENDED BEYOND R.O.W. LINE AS<br>P SHEETS. REQUIRED TO MEET EXISTING GRADE IN<br>EWALK LOCATION A SATISFACTORY MANNER OF WHICH NO<br>PART OF PROJECT. STEEPER THAN 12:1 FOR COMMERCIAL<br>DESTRIAN DRIVEWAY AND 8:1 FOR RESIDENTIAL<br>REQUIREMENTS. DRIVEWAY SLOPE WILL BE CONSTRUCTED.    | New<br>5416                                                                                                                                                                                                                                                                                       |
| NCE TABLEPROPOSED DRIVEWAY SLOPE TABLE6% MAX.COMMERCIAL DRIVEWAYS @ 12:1 MAX.<br>RESIDENTIAL DRIVEWAYS @ 8:1 MAX.                                                                                                                                                                                                                                    | Issued For:                                                                                                                                                                                                                                                                                       |
| DRIVEWAY TYPES                                                                                                                                                                                                                                                                                                                                       | Revisions:                                                                                                                                                                                                                                                                                        |
| TY PB-1<br>EXIST. PRIVATE OR COMMERCIAL DRIVEWAYS TO BE<br>CONSTRUCTED AS SHOWN WITH 4" NEW AND/OR SALVAGE<br>FLEX. BASE, PRIMED AND SURFACED WITH 114#/SY ACP.                                                                                                                                                                                      |                                                                                                                                                                                                                                                                                                   |
| CONCRETE (RESIDENTIAL)<br>EXIST. PRIVATE DRIVEWAYS TO BE CONSTRUCTED AS SHOWN<br>WITH 4" CONCRETE. TO BE PAID FOR BY THE SQ.YD.                                                                                                                                                                                                                      | FIRM # F-15826                                                                                                                                                                                                                                                                                    |
| CONCRETE (COMMERCIAL)<br>EXIST. BUSINESS DRIVEWAYS TO BE CONSTRUCTED AS SHOWN<br>WITH 6" CONCRETE. TO BE PAID FOR BY THE SQ.YD.                                                                                                                                                                                                                      | COP THE                                                                                                                                                                                                                                                                                           |
| © T×DOT 2017 PHARR DISTRICT STANDARD                                                                                                                                                                                                                                                                                                                 | CHIGO N UZOIG E                                                                                                                                                                                                                                                                                   |
| TEXAS DEPARTMENT OF TRANSPORTATION<br>DRIVEWAY DETAILS<br>PRIVATE<br>(RESIDENTIAL-COMMERCIAL)                                                                                                                                                                                                                                                        | 113702 (S<br>CENSED<br>IV7/2019<br>Sheet Title:<br>DRIVEWAY DETAILS                                                                                                                                                                                                                               |
| REV. 01/17   DR IVEWAY2.DGN     FED. RD.<br>DIV. NO.   PROJECT NO.   FILE NO.     6   STATE   STATE<br>DIST. NO.   COUNTY                                                                                                                                                                                                                            | Scale:<br>Rev.Date:                                                                                                                                                                                                                                                                               |
| TEXAS 21                                                                                                                                                                                                                                                                                                                                             | Job No.:                                                                                                                                                                                                                                                                                          |
|                                                                                                                                                                                                                                                                                                                                                      | Sheet No.:                                                                                                                                                                                                                                                                                        |
| /                                                                                                                                                                                                                                                                                                                                                    |                                                                                                                                                                                                                                                                                                   |
| 1/8"=1'-0"                                                                                                                                                                                                                                                                                                                                           | Sheet of                                                                                                                                                                                                                                                                                          |