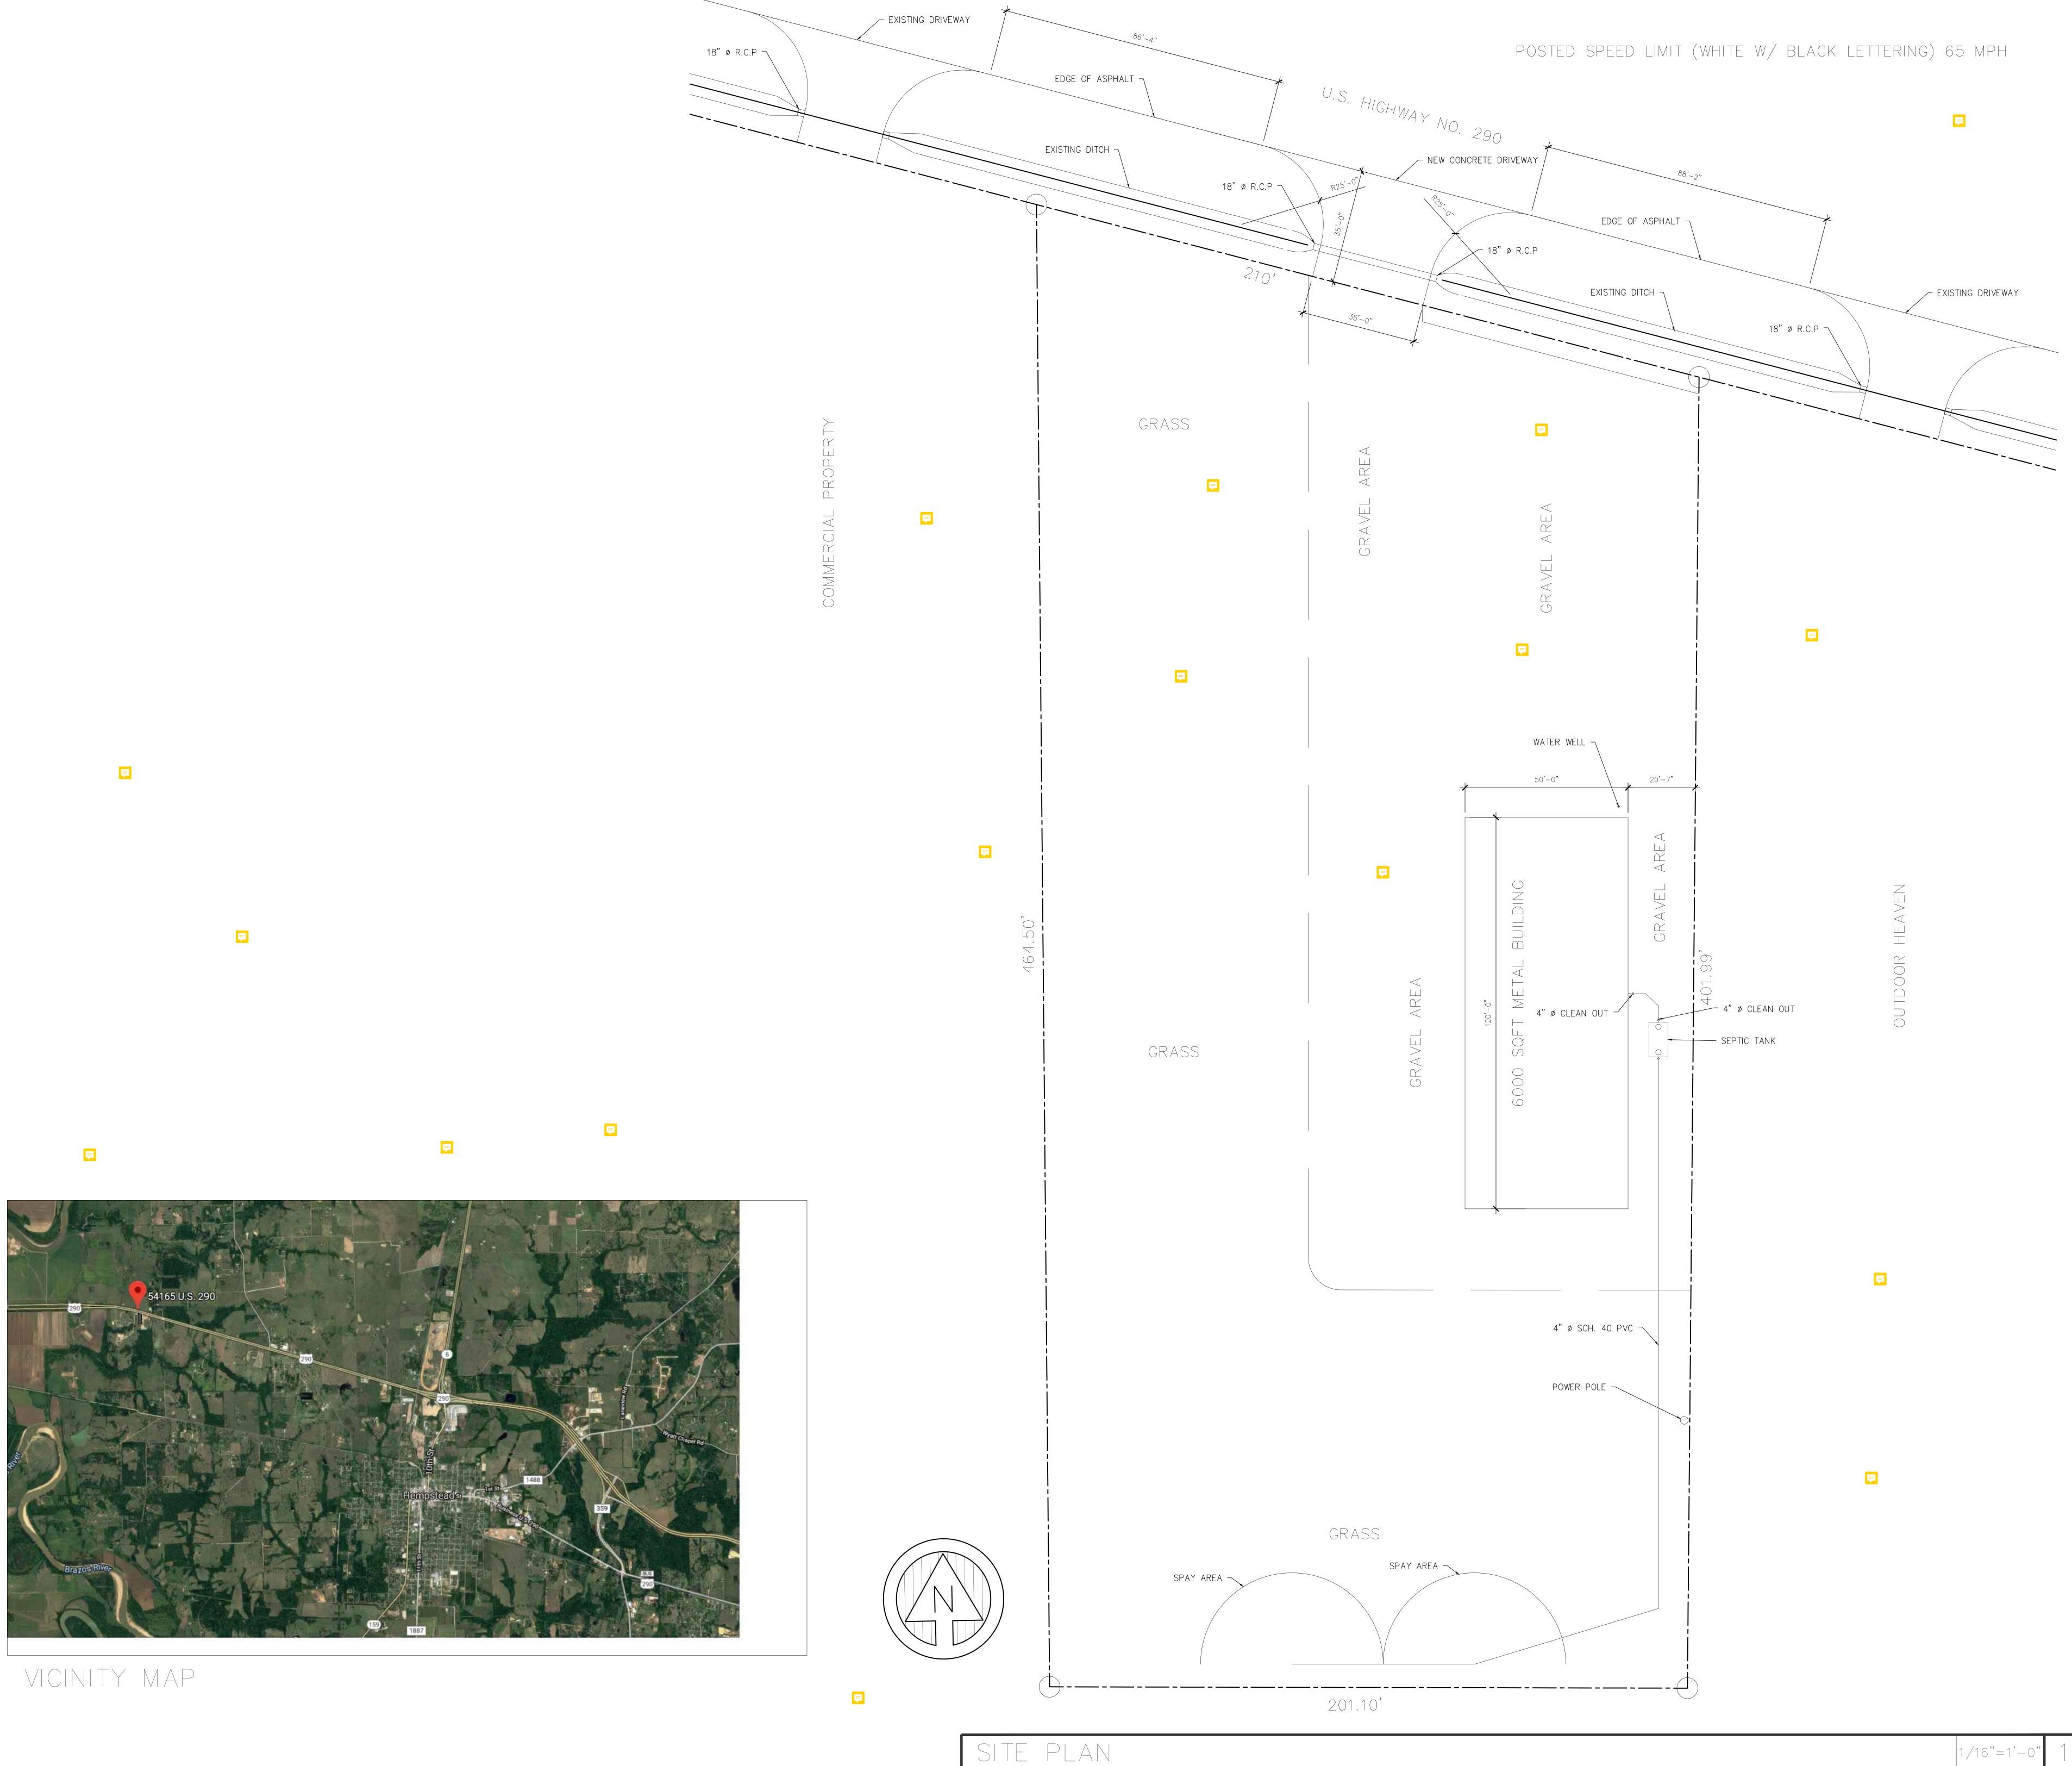

/16" = 1' - 0

The drawings and specifications The drawings and specifications as instruments of service are and shall remain the property of the Designer. They are not to be used on other projects or extensions to this project except by agreement in writing and with appropriate compensation to the Designer. Contractor is responsible for confirming and verifying dimensions at job site; the Designer will not be responsible for construction means, methods, techniques, sequences or procedures; or for safety precautions and programs in connection with the project.

CONSULTANTS: CIVIL:

STRUCTURAL:

MEP:

NOTE: ALTERATION, MODIFICATION, AND/OR REPRODUCTION OF THIS DRAWING IS STRICTLY PROHIBITED BY ANYONE OTHER THAN MPD

| to cor Heaven   | The drawings and specifications in<br>instruments of service are and shar<br>are not to be used on other projects of<br>are not to be used on other projects of<br>are responsible for confirming and<br>verifying dimensions at job site; the<br>besigner will not be responsible for<br>construction means, methods, technique<br>sequences or procedures; or for safet<br>precautions and programs in connection<br>with the project.CONSULTANTS:<br>CIVIL:STRUCTURAL:MEP: |
|-----------------|-------------------------------------------------------------------------------------------------------------------------------------------------------------------------------------------------------------------------------------------------------------------------------------------------------------------------------------------------------------------------------------------------------------------------------------------------------------------------------|
| EDGE OF ASPHALT | New Driveway<br>54165 US Hyw. 290<br>Hempstead, Texas 77445                                                                                                                                                                                                                                                                                                                                                                                                                   |
| XISTING DITCH   | Issued For:<br>Revisions:<br>FIRM # F-15826                                                                                                                                                                                                                                                                                                                                                                                                                                   |
|                 | CHIGO IN UZOIGLE<br>CHIGO IN UZOIGLE<br>113702<br>VCENSED<br>UZOIGLE<br>113702<br>V/7/2019<br>Sheet Title:<br>DRIVEWAY LAYOUT PLA                                                                                                                                                                                                                                                                                                                                             |
| 1/8"=1'-0"      |                                                                                                                                                                                                                                                                                                                                                                                                                                                                               |