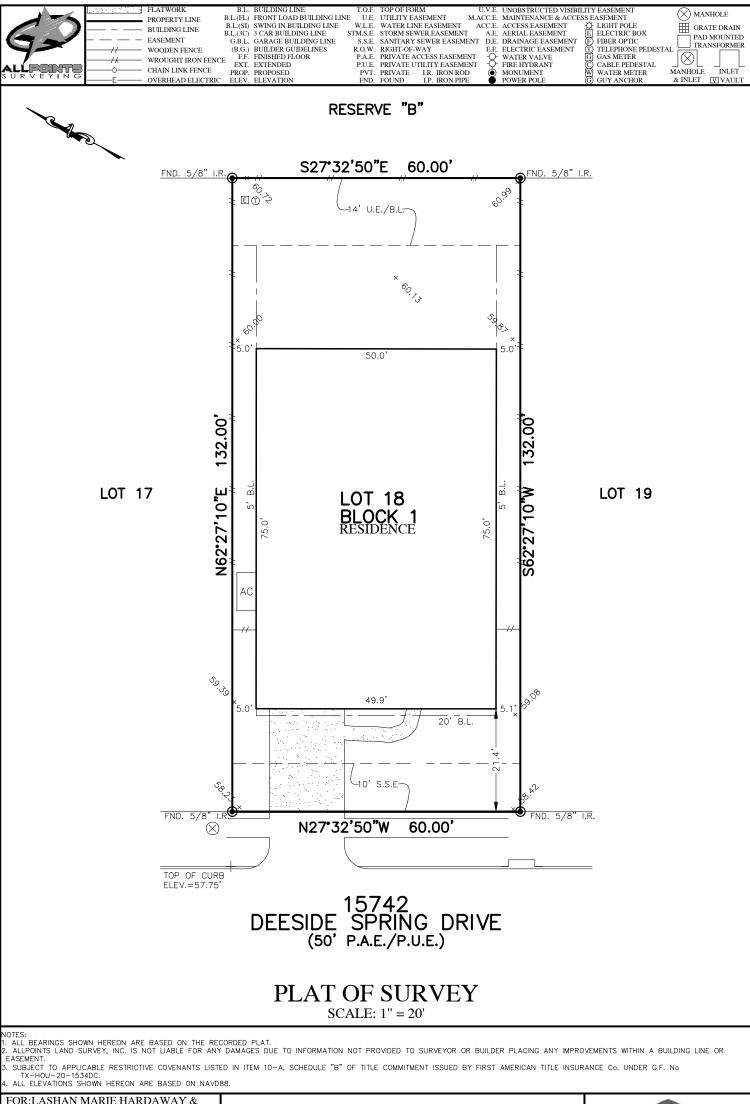

FOR:LASHAN MARIE HARDAWAY & KRISTEN NICHOLE HARDAWAY ADDRESS: 15742 DEESIDE SPRING DRIVE

ALLPOINTS JOB#: AW208020

G.F.: TX-HOU-20-1534DC

JOB: FLOOD ZONE:X

COMMUNITY PANEL:

48201C0505M

EFFECTIVE DATE: 6/9/2014 LOMR: DATE:

"THIS INFORMATION IS BASED ON GRAPHIC PLOTTING. WE DO NOT ASSUME RESPONSIBILITY FOR EXACT DETERMINATION"

LOT 18, BLOCK 1, BALMORAL, SECTION 4, FILM CODE NO. 686165, MAP RECORDS, HARRIS COUNTY, TEXAS

I HEREBY CERTIFY THAT THIS PLAT REPRESENTS THE RESULTS OF A SURVEY MADE ON THE GROUND, ON THE 5TH

(X) MANHOLE

TEXAS 77080 - PHONE: 713-468-7707 - T.B.P.L.S. # 10122600 ALLPOINTS LAND SURVEY, INC. - 1515 WITTE ROAD - HOUSTON,