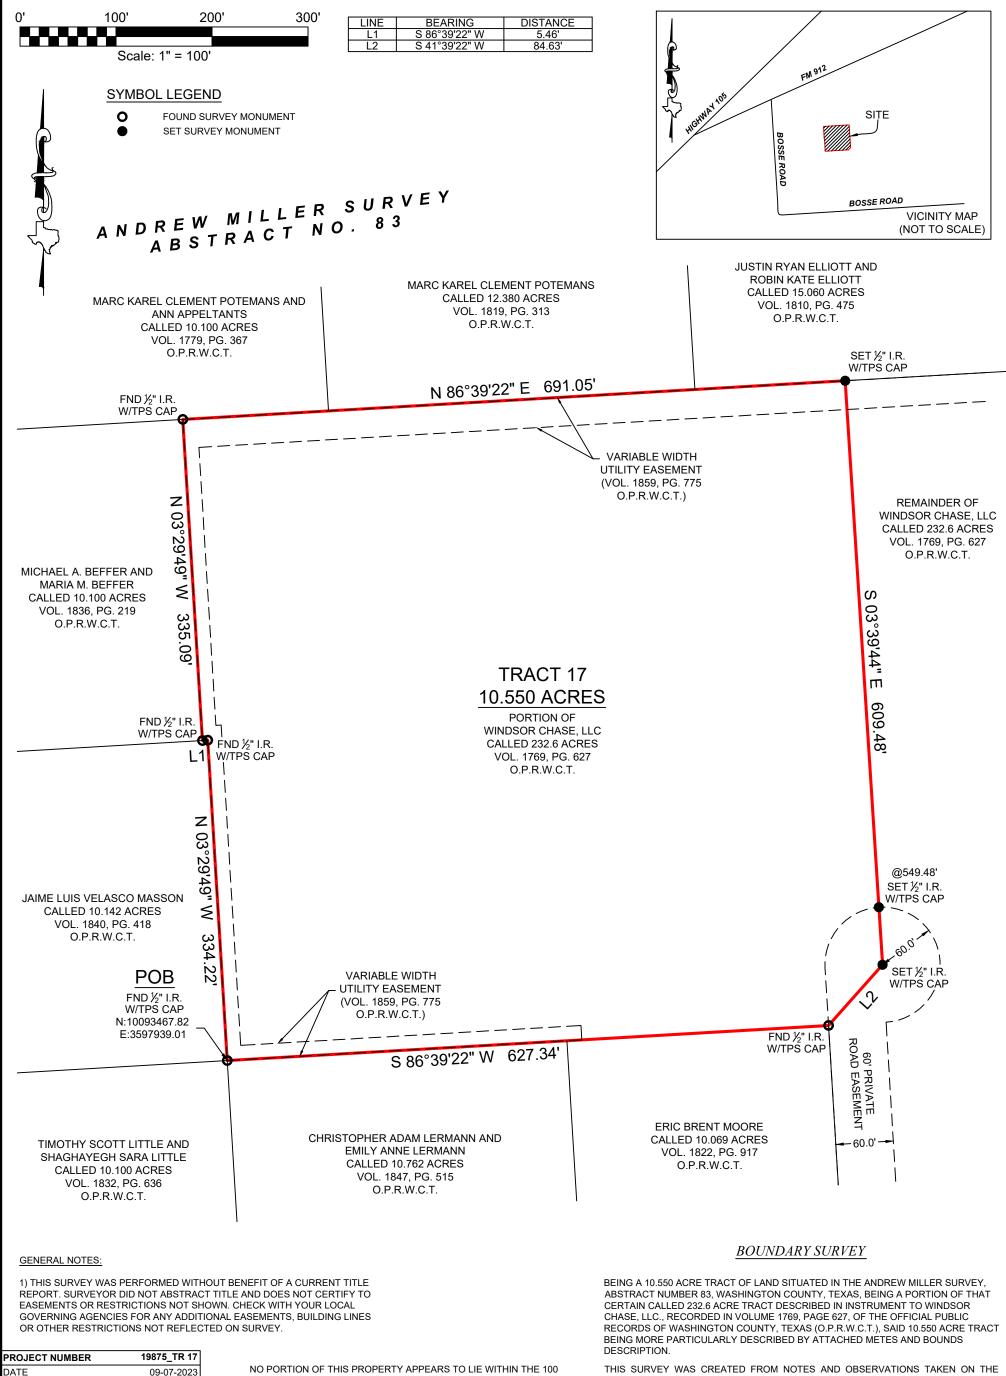

| PROJECT NUMBER               | 19875_TR 17 |
|------------------------------|-------------|
| DATE                         | 09-07-2023  |
| DRAWN BY                     | ADV         |
| CHECKED BY                   | TNK/CPP     |
| FIELD CREW                   | ZH          |
| REVISION 1                   |             |
| REVISION 2                   |             |
| REVISION 3                   |             |
| REVISION 4                   |             |
| TEXAS PROFESSIONAL SURVEYING |             |

3032 N. Frazier, Conroe, Texas 77303

Ph: 936.756.7447 Fax: 936.756.7448

Firm No. 10083400

NO PORTION OF THIS PROPERTY APPEARS TO LIE WITHIN THE 100 YEAR FLOODPLAIN PER GRAPHIC SCALING OF COMMUNITY PANEL NO. 48477C0175C HAVING AN EFFECTIVE DATE OF 08/16/2011.

ALL COORDINATES, BEARINGS AND DISTANCES ARE REFERENCED TO THE TEXAS COORDINATE SYSTEM OF 1983 (2011 ADJUSTMENT), CENTRAL ZONE (TXC-4203), U.S. SURVEY FEET, AND ARE BASED ON GPS OBSERVATIONS MADE BY TEXAS PROFESSIONAL SURVEYING, LLC.

| PURCHASER |                                   |
|-----------|-----------------------------------|
| ADDRESS   | BOSSE ROAD, WASHINGTON, TX, 77880 |
|           | ANDREW MILLER. A - 83             |
|           | ,                                 |
| SUBJECT   | ······10.550 ACRES                |
| COLINTY   |                                   |